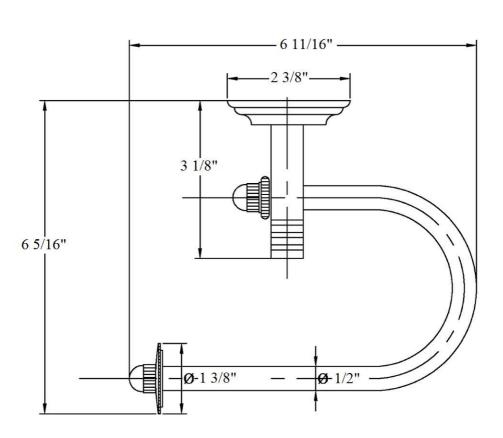

## 2920 - 'Lille' Tissue Holder

## 2920 - 'Lille' Tissue Holder

= FINISHED PARTS

XX = TWO DIGIT FINISH CODE

Copyright©2017 Herbeau Creations. All rights reserved. All product and specifications are subject to change without notice. Herbeau Creations is not responsible for typographical and/or dimensional errors. Typographical errors are subject to correction.