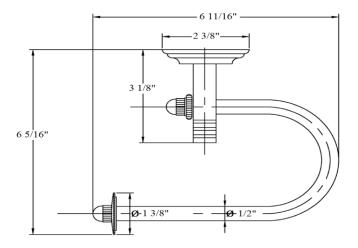

## 2920 - 'Lille' Tissue Holder

## 2920 - 'Lille' Tissue Holder

= FINISHED PARTS

XX = TWO DIGIT FINISH CODE

Copyright©2017 Herbeau Creations. All rights reserved. All product and specifications are subject to change without notice. Herbeau Creations is not responsible for typographical and/or dimensional errors. Typographical errors are subject to correction.