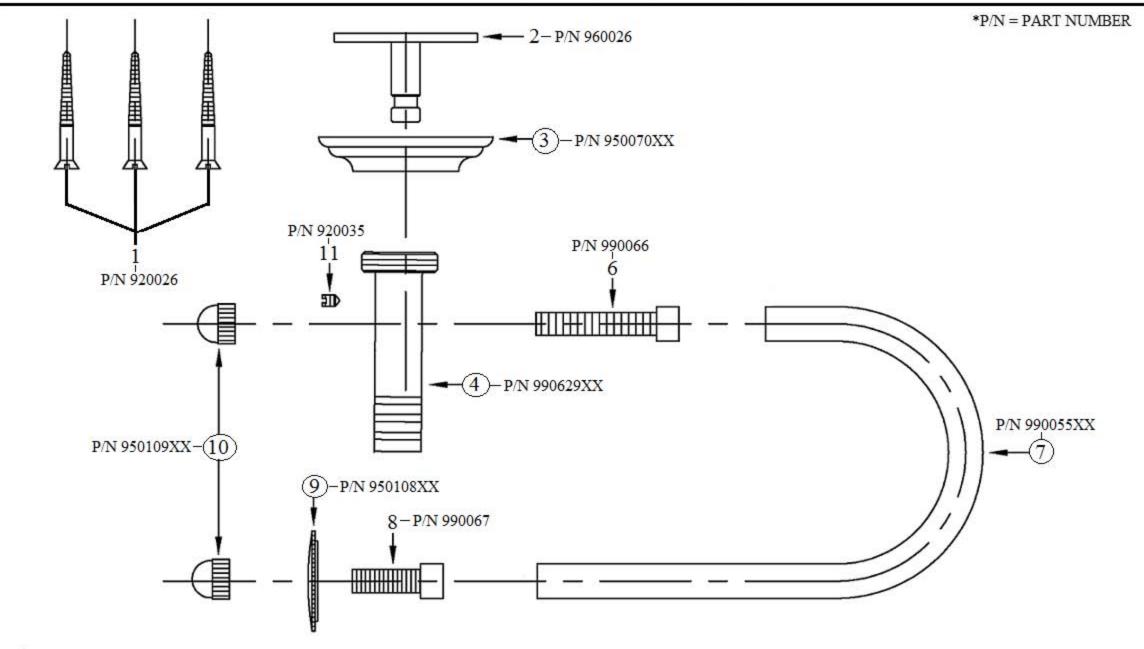

## 2920 – 'Lille' Tissue Holder

| Part# | Description                                        |
|-------|----------------------------------------------------|
| 01    | Mounting Screw Kit                                 |
| 02    | Mounting Plate                                     |
| 03    | Escutcheon                                         |
| 04    | Support                                            |
| 06    | Long Threaded Stem                                 |
| 07    | Finished Paper Holder                              |
| 08    | Short Threaded Stem                                |
| 09    | Sleeve                                             |
| 10    | End Cap                                            |
| 11    | Set Screw                                          |
|       |                                                    |
|       |                                                    |
|       |                                                    |
|       | 01<br>02<br>03<br>04<br>06<br>07<br>08<br>09<br>10 |

## Please follow example when ordering parts for 'Lille' Tissue Holder

- To order part#03 Escutcheon
  - o 950070**xx**
- Please substitute finish number needed in place of XX

## 2920 - 'Lille' Tissue Holder