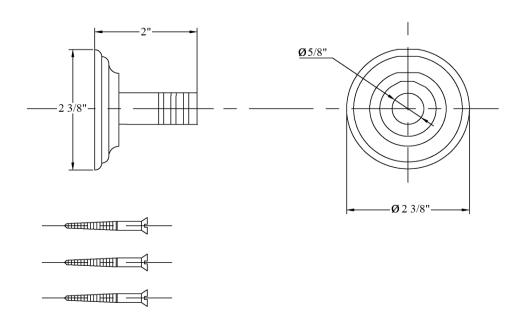

## 2912 – 'Lille' Robe Hook

|                                                                               | Part# | Description         |
|-------------------------------------------------------------------------------|-------|---------------------|
| <u>Technical Information</u>                                                  | 01    | Mounting Screw Kit  |
|                                                                               | 02    | Modified Wall Plate |
| <ul> <li>Available finishes are French Weathered Brass (47),</li> </ul>       | 03    | Escutcheon          |
| Polished Chrome (48), SoliBrass (49), Lacquered Matte                         | 04    | Lille Hook          |
| Black Nickel ( <b>50</b> ), Old Gold ( <b>52</b> ), Old Silver ( <b>53</b> ), | 05    | Set Screw           |
| Polished Brass (55), Polished Nickel (56), Brushed                            |       |                     |
| Nickel (57), Satin Nickel (60), Antique Lacquered                             |       |                     |
| Copper (67), Antique Lacquered Brass (68), Weathered                          |       |                     |
| Brass (70), Lacquered Polished Black Nickel (71) and                          |       |                     |
| Lacquered Polished Copper (80).                                               |       |                     |
| <ul> <li>Please See Cleaning Instructions:</li> </ul>                         |       |                     |
| http://herbeau.com/CleaningAll.pdf For Finish Care and                        |       |                     |
| Maintenance Information.                                                      |       |                     |
|                                                                               |       |                     |

Please follow example when ordering parts for 'Lille' Robe Hook

• To order part#03 – Escutcheon

## o <u>950070xx</u>

• Please substitute finish number needed in place of  $\underline{XX}$ 