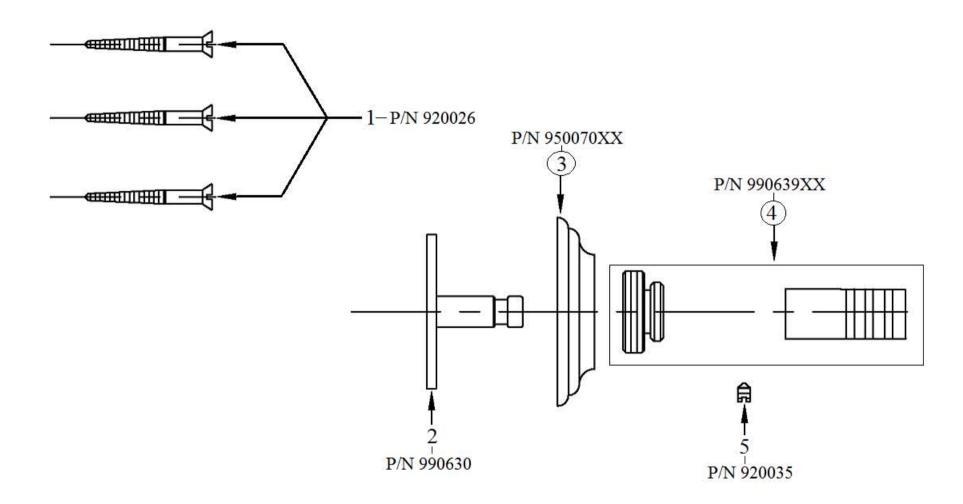

## 2912 – 'Lille' Robe Hook

|                                                                               | Part# | Description         |
|-------------------------------------------------------------------------------|-------|---------------------|
| <u>Technical Information</u>                                                  | 01    | Mounting Screw Kit  |
|                                                                               | 02    | Modified Wall Plate |
| <ul> <li>Available finishes are French Weathered Brass (47),</li> </ul>       | 03    | Escutcheon          |
| Polished Chrome (48), SoliBrass (49), Lacquered Matte                         | 04    | Lille Hook          |
| Black Nickel ( <b>50</b> ), Old Gold ( <b>52</b> ), Old Silver ( <b>53</b> ), | 05    | Set Screw           |
| Polished Brass (55), Polished Nickel (56), Brushed                            |       |                     |
| Nickel (57), Satin Nickel (60), Antique Lacquered                             |       |                     |
| Copper (67), Antique Lacquered Brass (68), Weathered                          |       |                     |
| Brass (70), Lacquered Polished Black Nickel (71) and                          |       |                     |
| Lacquered Polished Copper (80).                                               |       |                     |
| <ul> <li>Please See Cleaning Instructions:</li> </ul>                         |       |                     |
| http://herbeau.com/CleaningAll.pdf For Finish Care and                        |       |                     |
| Maintenance Information.                                                      |       |                     |
|                                                                               |       |                     |

## 2912 - 'Lille' Robe Hook

\*P/N = PART NUMBER

= FINISHED PARTS

XX = TWO DIGIT FINISH CODE