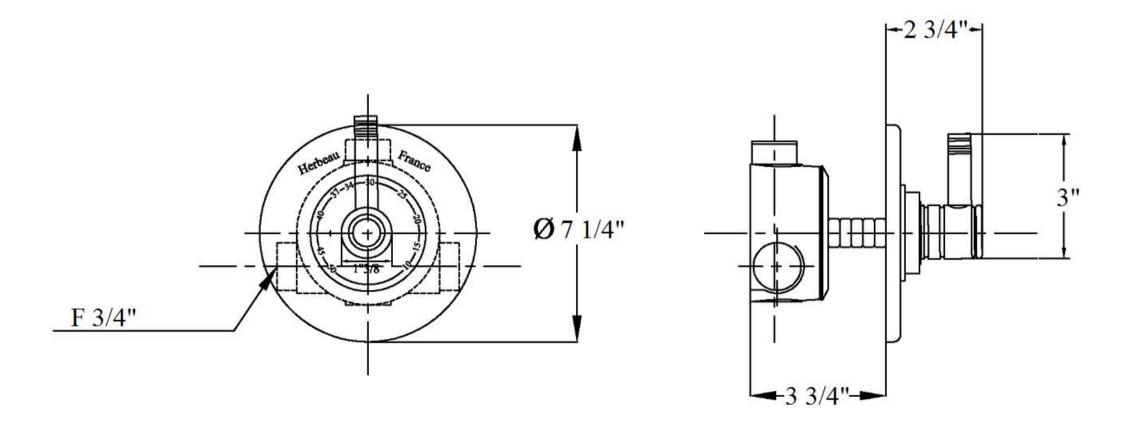

### 2849 – 'Lille' 3/4" Thermostatic Valve & Trim

|                                                                               | Part# | Description                                               |
|-------------------------------------------------------------------------------|-------|-----------------------------------------------------------|
| Technical Information                                                         |       | <u>TRIM</u>                                               |
|                                                                               | 01    | Swivel Bushing                                            |
| • Two <sup>3</sup> / <sub>4</sub> " female inlets.                            | 02    | Finished Dial Plate                                       |
| • Two <sup>3</sup> / <sub>4</sub> " female outlets.                           | 03    | Finished Cover Plate                                      |
| <ul> <li>Controls temperature only.</li> </ul>                                | 04    | Black Plastic Scold Stop Plate                            |
| • Available finishes are French Weathered Brass (47),                         | 05    | Trim & Pointer Cap                                        |
| Polished Chrome (48), SoliBrass (49), Lacquered Matte                         | 06    | Pointer Cap                                               |
| Black Nickel ( <b>50</b> ), Old Gold ( <b>52</b> ), Old Silver ( <b>53</b> ), | 07    | Spline Adapter                                            |
| Polished Brass (55), Polished Nickel (56), Brushed                            | 08    | Threaded Stem                                             |
| Nickel (57), Satin Nickel (60), Antique Lacquered                             | 09    | Small Lille Handle                                        |
| Copper (67), Antique Lacquered Brass (68), Weathered                          | 10    | Lille Handle Base                                         |
| Brass (70), Lacquered Polished Black Nickel (71) and                          |       | <u>ROUGH</u>                                              |
| Lacquered Polished Copper (80).                                               | 03    | <sup>3</sup> / <sub>4</sub> " Thermostatic Cartridge With |
| Please See Cleaning Instructions:                                             |       | Plate                                                     |
| http://herbeau.com/CleaningAll.pdf For Finish Care and                        | 08    | Cover Bolt                                                |
| Maintenance Information.                                                      | 09    | Round Tube                                                |
|                                                                               | 10    | Square Adapter                                            |
|                                                                               | 09+10 | 3" Extension Kit or 8" Extension Kit                      |

## 2849 - 'Lille' 3/4" Thermostatic Valve & Trim

\*P/N = PART NUMBER