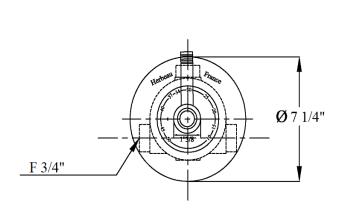

### 2849 – 'Lille' 3/4" Thermostatic Valve & Trim

|                                                                               | Part# | Description                                               |
|-------------------------------------------------------------------------------|-------|-----------------------------------------------------------|
| Technical Information                                                         |       | <u>TRIM</u>                                               |
|                                                                               | 01    | Swivel Bushing                                            |
| • Two <sup>3</sup> / <sub>4</sub> " female inlets.                            | 02    | Finished Dial Plate                                       |
| • Two <sup>3</sup> / <sub>4</sub> " female outlets.                           | 03    | Finished Cover Plate                                      |
| <ul> <li>Controls temperature only.</li> </ul>                                | 04    | Black Plastic Scold Stop Plate                            |
| • Available finishes are French Weathered Brass (47),                         | 05    | Trim & Pointer Cap                                        |
| Polished Chrome (48), SoliBrass (49), Lacquered Matte                         | 06    | Pointer Cap                                               |
| Black Nickel ( <b>50</b> ), Old Gold ( <b>52</b> ), Old Silver ( <b>53</b> ), | 07    | Spline Adapter                                            |
| Polished Brass (55), Polished Nickel (56), Brushed                            | 08    | Threaded Stem                                             |
| Nickel (57), Satin Nickel (60), Antique Lacquered                             | 09    | Small Lille Handle                                        |
| Copper (67), Antique Lacquered Brass (68), Weathered                          | 10    | Lille Handle Base                                         |
| Brass (70), Lacquered Polished Black Nickel (71) and                          |       | <u>ROUGH</u>                                              |
| Lacquered Polished Copper (80).                                               | 03    | <sup>3</sup> / <sub>4</sub> " Thermostatic Cartridge With |
| Please See Cleaning Instructions:                                             |       | Plate                                                     |
| http://herbeau.com/CleaningAll.pdf For Finish Care and                        | 08    | Cover Bolt                                                |
| Maintenance Information.                                                      | 09    | Round Tube                                                |
|                                                                               | 10    | Square Adapter                                            |
|                                                                               | 09+10 | 3" Extension Kit or 8" Extension Kit                      |

## 2849 - 'Lille' 3/4" Thermostatic Valve & Trim

\*P/N = PART NUMBER