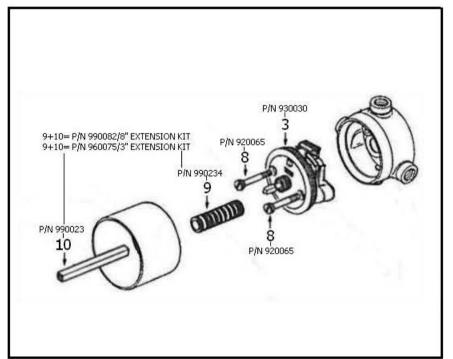

### 2849 – 'Lille' 3/4" Thermostatic Valve & Trim

|                                                                               | Part# | Description                                               |
|-------------------------------------------------------------------------------|-------|-----------------------------------------------------------|
| Technical Information                                                         |       | <u>TRIM</u>                                               |
|                                                                               | 01    | Swivel Bushing                                            |
| • Two <sup>3</sup> / <sub>4</sub> " female inlets.                            | 02    | Finished Dial Plate                                       |
| • Two <sup>3</sup> / <sub>4</sub> " female outlets.                           | 03    | Finished Cover Plate                                      |
| <ul> <li>Controls temperature only.</li> </ul>                                | 04    | Black Plastic Scold Stop Plate                            |
| • Available finishes are French Weathered Brass (47),                         | 05    | Trim & Pointer Cap                                        |
| Polished Chrome (48), SoliBrass (49), Lacquered Matte                         | 06    | Pointer Cap                                               |
| Black Nickel ( <b>50</b> ), Old Gold ( <b>52</b> ), Old Silver ( <b>53</b> ), | 07    | Spline Adapter                                            |
| Polished Brass (55), Polished Nickel (56), Brushed                            | 08    | Threaded Stem                                             |
| Nickel (57), Satin Nickel (60), Antique Lacquered                             | 09    | Small Lille Handle                                        |
| Copper (67), Antique Lacquered Brass (68), Weathered                          | 10    | Lille Handle Base                                         |
| Brass (70), Lacquered Polished Black Nickel (71) and                          |       | <u>ROUGH</u>                                              |
| Lacquered Polished Copper (80).                                               | 03    | <sup>3</sup> / <sub>4</sub> " Thermostatic Cartridge With |
| Please See Cleaning Instructions:                                             |       | Plate                                                     |
| http://herbeau.com/CleaningAll.pdf For Finish Care and                        | 08    | Cover Bolt                                                |
| Maintenance Information.                                                      | 09    | Round Tube                                                |
|                                                                               | 10    | Square Adapter                                            |
|                                                                               | 09+10 | 3" Extension Kit or 8" Extension Kit                      |

Please follow example when ordering parts for 'Lille' Thermostatic Valve

• To order part#02 – Finished Dial

o 950169**xx** 

• Please substitute finish number needed in place of <u>XX</u>