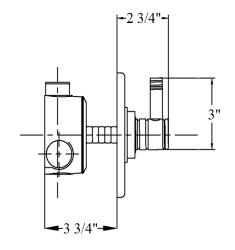

### 2849 – 'Lille' 3/4" Thermostatic Valve & Trim

|                                                                               | Part# | Description                                               |
|-------------------------------------------------------------------------------|-------|-----------------------------------------------------------|
| Technical Information                                                         |       | <u>TRIM</u>                                               |
|                                                                               | 01    | Swivel Bushing                                            |
| • Two <sup>3</sup> / <sub>4</sub> " female inlets.                            | 02    | Finished Dial Plate                                       |
| • Two <sup>3</sup> / <sub>4</sub> " female outlets.                           | 03    | Finished Cover Plate                                      |
| <ul> <li>Controls temperature only.</li> </ul>                                | 04    | Black Plastic Scold Stop Plate                            |
| • Available finishes are French Weathered Brass (47),                         | 05    | Trim & Pointer Cap                                        |
| Polished Chrome (48), SoliBrass (49), Lacquered Matte                         | 06    | Pointer Cap                                               |
| Black Nickel ( <b>50</b> ), Old Gold ( <b>52</b> ), Old Silver ( <b>53</b> ), | 07    | Spline Adapter                                            |
| Polished Brass (55), Polished Nickel (56), Brushed                            | 08    | Threaded Stem                                             |
| Nickel (57), Satin Nickel (60), Antique Lacquered                             | 09    | Small Lille Handle                                        |
| Copper (67), Antique Lacquered Brass (68), Weathered                          | 10    | Lille Handle Base                                         |
| Brass (70), Lacquered Polished Black Nickel (71) and                          |       | <u>ROUGH</u>                                              |
| Lacquered Polished Copper (80).                                               | 03    | <sup>3</sup> / <sub>4</sub> " Thermostatic Cartridge With |
| Please See Cleaning Instructions:                                             |       | Plate                                                     |
| http://herbeau.com/CleaningAll.pdf For Finish Care and                        | 08    | Cover Bolt                                                |
| Maintenance Information.                                                      | 09    | Round Tube                                                |
|                                                                               | 10    | Square Adapter                                            |
|                                                                               | 09+10 | 3" Extension Kit or 8" Extension Kit                      |

## 2849 - 'Lille' 3/4" Thermostatic Valve & Trim

\*P/N = PART NUMBER