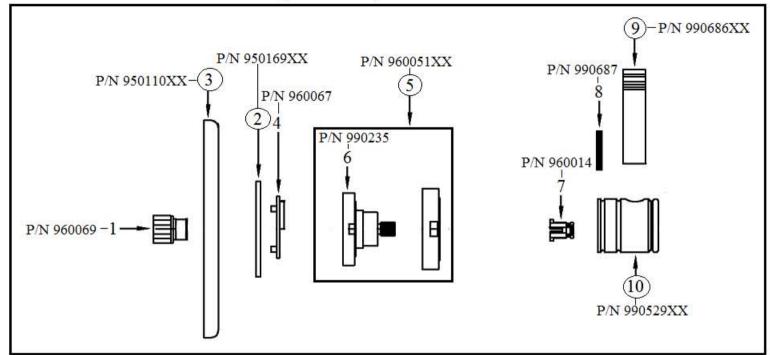

### 2849 – 'Lille' 3/4" Thermostatic Valve & Trim

|                                                                               | Part# | Description                                               |
|-------------------------------------------------------------------------------|-------|-----------------------------------------------------------|
| Technical Information                                                         |       | <u>TRIM</u>                                               |
|                                                                               | 01    | Swivel Bushing                                            |
| • Two <sup>3</sup> / <sub>4</sub> " female inlets.                            | 02    | Finished Dial Plate                                       |
| • Two <sup>3</sup> / <sub>4</sub> " female outlets.                           | 03    | Finished Cover Plate                                      |
| <ul> <li>Controls temperature only.</li> </ul>                                | 04    | Black Plastic Scold Stop Plate                            |
| • Available finishes are French Weathered Brass (47),                         | 05    | Trim & Pointer Cap                                        |
| Polished Chrome (48), SoliBrass (49), Lacquered Matte                         | 06    | Pointer Cap                                               |
| Black Nickel ( <b>50</b> ), Old Gold ( <b>52</b> ), Old Silver ( <b>53</b> ), | 07    | Spline Adapter                                            |
| Polished Brass (55), Polished Nickel (56), Brushed                            | 08    | Threaded Stem                                             |
| Nickel (57), Satin Nickel (60), Antique Lacquered                             | 09    | Small Lille Handle                                        |
| Copper (67), Antique Lacquered Brass (68), Weathered                          | 10    | Lille Handle Base                                         |
| Brass (70), Lacquered Polished Black Nickel (71) and                          |       | <u>ROUGH</u>                                              |
| Lacquered Polished Copper (80).                                               | 03    | <sup>3</sup> / <sub>4</sub> " Thermostatic Cartridge With |
| Please See Cleaning Instructions:                                             |       | Plate                                                     |
| http://herbeau.com/CleaningAll.pdf For Finish Care and                        | 08    | Cover Bolt                                                |
| Maintenance Information.                                                      | 09    | Round Tube                                                |
|                                                                               | 10    | Square Adapter                                            |
|                                                                               | 09+10 | 3" Extension Kit or 8" Extension Kit                      |

Please follow example when ordering parts for 'Lille' Thermostatic Valve

• To order part#02 – Finished Dial

o 950169**xx** 

• Please substitute finish number needed in place of <u>XX</u>

## 2849 - 'Lille' 3/4" Thermostatic Valve & Trim

\*P/N = PART NUMBER