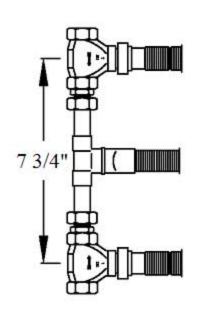

| 2808 - 'Lille' 3 Hole Wall Mount Lavatory Mixer for Bonne Maman                                                                                                                                                                                                                                                                                                                                                                                                                                                                                                                                                                                                                                                                                                                                                                                                                                                                                                                                                                                                                                                                                                                                                                                                                                                                                                                                                                                                                                                                                                                                                                                                                                                                                                                                                                                                                                                                                                                                                                                                                                                                |        |                                          |
|--------------------------------------------------------------------------------------------------------------------------------------------------------------------------------------------------------------------------------------------------------------------------------------------------------------------------------------------------------------------------------------------------------------------------------------------------------------------------------------------------------------------------------------------------------------------------------------------------------------------------------------------------------------------------------------------------------------------------------------------------------------------------------------------------------------------------------------------------------------------------------------------------------------------------------------------------------------------------------------------------------------------------------------------------------------------------------------------------------------------------------------------------------------------------------------------------------------------------------------------------------------------------------------------------------------------------------------------------------------------------------------------------------------------------------------------------------------------------------------------------------------------------------------------------------------------------------------------------------------------------------------------------------------------------------------------------------------------------------------------------------------------------------------------------------------------------------------------------------------------------------------------------------------------------------------------------------------------------------------------------------------------------------------------------------------------------------------------------------------------------------|--------|------------------------------------------|
| (CENTRAL ALL THREAD CAN BE CUT DOWN TO SIZE)                                                                                                                                                                                                                                                                                                                                                                                                                                                                                                                                                                                                                                                                                                                                                                                                                                                                                                                                                                                                                                                                                                                                                                                                                                                                                                                                                                                                                                                                                                                                                                                                                                                                                                                                                                                                                                                                                                                                                                                                                                                                                   | Part # | Description                              |
| 2 3/4" - 4 1/4"                                                                                                                                                                                                                                                                                                                                                                                                                                                                                                                                                                                                                                                                                                                                                                                                                                                                                                                                                                                                                                                                                                                                                                                                                                                                                                                                                                                                                                                                                                                                                                                                                                                                                                                                                                                                                                                                                                                                                                                                                                                                                                                | 01     | Melang Lille Wall                        |
|                                                                                                                                                                                                                                                                                                                                                                                                                                                                                                                                                                                                                                                                                                                                                                                                                                                                                                                                                                                                                                                                                                                                                                                                                                                                                                                                                                                                                                                                                                                                                                                                                                                                                                                                                                                                                                                                                                                                                                                                                                                                                                                                |        | Mount Spout                              |
|                                                                                                                                                                                                                                                                                                                                                                                                                                                                                                                                                                                                                                                                                                                                                                                                                                                                                                                                                                                                                                                                                                                                                                                                                                                                                                                                                                                                                                                                                                                                                                                                                                                                                                                                                                                                                                                                                                                                                                                                                                                                                                                                | 02     | Escutcheon                               |
| 7 3/4" 10 5/8"                                                                                                                                                                                                                                                                                                                                                                                                                                                                                                                                                                                                                                                                                                                                                                                                                                                                                                                                                                                                                                                                                                                                                                                                                                                                                                                                                                                                                                                                                                                                                                                                                                                                                                                                                                                                                                                                                                                                                                                                                                                                                                                 | 03     | Spout Washer                             |
| Ø 2 3/8"                                                                                                                                                                                                                                                                                                                                                                                                                                                                                                                                                                                                                                                                                                                                                                                                                                                                                                                                                                                                                                                                                                                                                                                                                                                                                                                                                                                                                                                                                                                                                                                                                                                                                                                                                                                                                                                                                                                                                                                                                                                                                                                       | 04     | Aerator Filter                           |
| Ø 2 3/8                                                                                                                                                                                                                                                                                                                                                                                                                                                                                                                                                                                                                                                                                                                                                                                                                                                                                                                                                                                                                                                                                                                                                                                                                                                                                                                                                                                                                                                                                                                                                                                                                                                                                                                                                                                                                                                                                                                                                                                                                                                                                                                        | 05     | Aerator Cover                            |
|                                                                                                                                                                                                                                                                                                                                                                                                                                                                                                                                                                                                                                                                                                                                                                                                                                                                                                                                                                                                                                                                                                                                                                                                                                                                                                                                                                                                                                                                                                                                                                                                                                                                                                                                                                                                                                                                                                                                                                                                                                                                                                                                | 06     | Wall Escutcheon                          |
|                                                                                                                                                                                                                                                                                                                                                                                                                                                                                                                                                                                                                                                                                                                                                                                                                                                                                                                                                                                                                                                                                                                                                                                                                                                                                                                                                                                                                                                                                                                                                                                                                                                                                                                                                                                                                                                                                                                                                                                                                                                                                                                                | 07     | Flat Rubber Washer                       |
|                                                                                                                                                                                                                                                                                                                                                                                                                                                                                                                                                                                                                                                                                                                                                                                                                                                                                                                                                                                                                                                                                                                                                                                                                                                                                                                                                                                                                                                                                                                                                                                                                                                                                                                                                                                                                                                                                                                                                                                                                                                                                                                                | 08     | Copper T-Rough -                         |
|                                                                                                                                                                                                                                                                                                                                                                                                                                                                                                                                                                                                                                                                                                                                                                                                                                                                                                                                                                                                                                                                                                                                                                                                                                                                                                                                                                                                                                                                                                                                                                                                                                                                                                                                                                                                                                                                                                                                                                                                                                                                                                                                |        | Ecobrass                                 |
| Side View 4"                                                                                                                                                                                                                                                                                                                                                                                                                                                                                                                                                                                                                                                                                                                                                                                                                                                                                                                                                                                                                                                                                                                                                                                                                                                                                                                                                                                                                                                                                                                                                                                                                                                                                                                                                                                                                                                                                                                                                                                                                                                                                                                   | 09     | ½ Turn Cartridge                         |
| Ø2 3/8"   Marie   Mari |        | Housing - Ecobrass                       |
|                                                                                                                                                                                                                                                                                                                                                                                                                                                                                                                                                                                                                                                                                                                                                                                                                                                                                                                                                                                                                                                                                                                                                                                                                                                                                                                                                                                                                                                                                                                                                                                                                                                                                                                                                                                                                                                                                                                                                                                                                                                                                                                                | 10     | ½" Brass Adapter -                       |
| FEMALE 1/2"    FEMALE 1/2"                                                                                                                                                                                                                                                                                                                                                                                                                                                                                                                                                                                                                                                                                                                                                                                                                                                                                                                                                                                                                                                                                                                                                                                                                                                                                                                                                                                                                                                                                                                                                                                                                                                                                                                                                                                                                                                                                                                                                                                                                                                                                                     |        | Ecobrass                                 |
|                                                                                                                                                                                                                                                                                                                                                                                                                                                                                                                                                                                                                                                                                                                                                                                                                                                                                                                                                                                                                                                                                                                                                                                                                                                                                                                                                                                                                                                                                                                                                                                                                                                                                                                                                                                                                                                                                                                                                                                                                                                                                                                                | 11     | <sup>1</sup> / <sub>4</sub> Turn Ceramic |
|                                                                                                                                                                                                                                                                                                                                                                                                                                                                                                                                                                                                                                                                                                                                                                                                                                                                                                                                                                                                                                                                                                                                                                                                                                                                                                                                                                                                                                                                                                                                                                                                                                                                                                                                                                                                                                                                                                                                                                                                                                                                                                                                |        | Ecobrass Cartridge -                     |
|                                                                                                                                                                                                                                                                                                                                                                                                                                                                                                                                                                                                                                                                                                                                                                                                                                                                                                                                                                                                                                                                                                                                                                                                                                                                                                                                                                                                                                                                                                                                                                                                                                                                                                                                                                                                                                                                                                                                                                                                                                                                                                                                |        | Right                                    |
| <u>Technical Information</u>                                                                                                                                                                                                                                                                                                                                                                                                                                                                                                                                                                                                                                                                                                                                                                                                                                                                                                                                                                                                                                                                                                                                                                                                                                                                                                                                                                                                                                                                                                                                                                                                                                                                                                                                                                                                                                                                                                                                                                                                                                                                                                   | 12     | <sup>1</sup> / <sub>4</sub> Turn Ceramic |
|                                                                                                                                                                                                                                                                                                                                                                                                                                                                                                                                                                                                                                                                                                                                                                                                                                                                                                                                                                                                                                                                                                                                                                                                                                                                                                                                                                                                                                                                                                                                                                                                                                                                                                                                                                                                                                                                                                                                                                                                                                                                                                                                |        | Ecobrass Cartridge -                     |
| • NSF / ANSI 61 & 372 / ASME A112.18.1 / CSA B125.1 /                                                                                                                                                                                                                                                                                                                                                                                                                                                                                                                                                                                                                                                                                                                                                                                                                                                                                                                                                                                                                                                                                                                                                                                                                                                                                                                                                                                                                                                                                                                                                                                                                                                                                                                                                                                                                                                                                                                                                                                                                                                                          |        | Left                                     |
| CEC AB1953 / WATERSENSE certified.                                                                                                                                                                                                                                                                                                                                                                                                                                                                                                                                                                                                                                                                                                                                                                                                                                                                                                                                                                                                                                                                                                                                                                                                                                                                                                                                                                                                                                                                                                                                                                                                                                                                                                                                                                                                                                                                                                                                                                                                                                                                                             | 13     | Brass Hexagon Tube                       |
| New style metal handles.                                                                                                                                                                                                                                                                                                                                                                                                                                                                                                                                                                                                                                                                                                                                                                                                                                                                                                                                                                                                                                                                                                                                                                                                                                                                                                                                                                                                                                                                                                                                                                                                                                                                                                                                                                                                                                                                                                                                                                                                                                                                                                       | 14     | Brass Extension                          |
| • 7 <sup>3</sup> / <sub>4</sub> " spread C.T.C.                                                                                                                                                                                                                                                                                                                                                                                                                                                                                                                                                                                                                                                                                                                                                                                                                                                                                                                                                                                                                                                                                                                                                                                                                                                                                                                                                                                                                                                                                                                                                                                                                                                                                                                                                                                                                                                                                                                                                                                                                                                                                | 15     | Adapter - Ecobrass ¾                     |
| <ul> <li>Uses Flühs ceramic cartridges.</li> </ul>                                                                                                                                                                                                                                                                                                                                                                                                                                                                                                                                                                                                                                                                                                                                                                                                                                                                                                                                                                                                                                                                                                                                                                                                                                                                                                                                                                                                                                                                                                                                                                                                                                                                                                                                                                                                                                                                                                                                                                                                                                                                             | 16     | Rubber O-Ring                            |
| • Maximum flow rate is 1.2 GPM / 5.45 L / mn with new low                                                                                                                                                                                                                                                                                                                                                                                                                                                                                                                                                                                                                                                                                                                                                                                                                                                                                                                                                                                                                                                                                                                                                                                                                                                                                                                                                                                                                                                                                                                                                                                                                                                                                                                                                                                                                                                                                                                                                                                                                                                                      | 17     | Inner Trim Housing                       |
| flow restrictor.                                                                                                                                                                                                                                                                                                                                                                                                                                                                                                                                                                                                                                                                                                                                                                                                                                                                                                                                                                                                                                                                                                                                                                                                                                                                                                                                                                                                                                                                                                                                                                                                                                                                                                                                                                                                                                                                                                                                                                                                                                                                                                               | 18     | Spline Adapter                           |
| • Available finishes are French Weathered Brass (47), Polished                                                                                                                                                                                                                                                                                                                                                                                                                                                                                                                                                                                                                                                                                                                                                                                                                                                                                                                                                                                                                                                                                                                                                                                                                                                                                                                                                                                                                                                                                                                                                                                                                                                                                                                                                                                                                                                                                                                                                                                                                                                                 | 19     | Threaded Stem                            |
| Chrome (48), SoliBrass (49), Lacquered Matte Black Nickel                                                                                                                                                                                                                                                                                                                                                                                                                                                                                                                                                                                                                                                                                                                                                                                                                                                                                                                                                                                                                                                                                                                                                                                                                                                                                                                                                                                                                                                                                                                                                                                                                                                                                                                                                                                                                                                                                                                                                                                                                                                                      | 20     | Lille Metal Handle                       |
| ( <b>50</b> ), Old Gold ( <b>52</b> ), Old Silver ( <b>53</b> ), Polished Brass ( <b>55</b> ),                                                                                                                                                                                                                                                                                                                                                                                                                                                                                                                                                                                                                                                                                                                                                                                                                                                                                                                                                                                                                                                                                                                                                                                                                                                                                                                                                                                                                                                                                                                                                                                                                                                                                                                                                                                                                                                                                                                                                                                                                                 | 21     | Lille Handle Base                        |
| Polished Nickel (56), Brushed Nickel (57), Satin Nickel (60),                                                                                                                                                                                                                                                                                                                                                                                                                                                                                                                                                                                                                                                                                                                                                                                                                                                                                                                                                                                                                                                                                                                                                                                                                                                                                                                                                                                                                                                                                                                                                                                                                                                                                                                                                                                                                                                                                                                                                                                                                                                                  | 22     | Adapter MF ½" – 3/8"                     |
| Antique Lacquered Copper (67), Antique Lacquered Brass                                                                                                                                                                                                                                                                                                                                                                                                                                                                                                                                                                                                                                                                                                                                                                                                                                                                                                                                                                                                                                                                                                                                                                                                                                                                                                                                                                                                                                                                                                                                                                                                                                                                                                                                                                                                                                                                                                                                                                                                                                                                         | 23     | Male To Male Adapter -                   |
| (68), Weathered Brass (70), Lacquered Polished Black                                                                                                                                                                                                                                                                                                                                                                                                                                                                                                                                                                                                                                                                                                                                                                                                                                                                                                                                                                                                                                                                                                                                                                                                                                                                                                                                                                                                                                                                                                                                                                                                                                                                                                                                                                                                                                                                                                                                                                                                                                                                           |        | Ecobrass                                 |
| Nickel (71) and Lacquered Polished Copper (80).                                                                                                                                                                                                                                                                                                                                                                                                                                                                                                                                                                                                                                                                                                                                                                                                                                                                                                                                                                                                                                                                                                                                                                                                                                                                                                                                                                                                                                                                                                                                                                                                                                                                                                                                                                                                                                                                                                                                                                                                                                                                                | 24     | ½" Rubber Washer                         |
| Please See Cleaning Instructions:                                                                                                                                                                                                                                                                                                                                                                                                                                                                                                                                                                                                                                                                                                                                                                                                                                                                                                                                                                                                                                                                                                                                                                                                                                                                                                                                                                                                                                                                                                                                                                                                                                                                                                                                                                                                                                                                                                                                                                                                                                                                                              |        |                                          |
| http://herbeau.com/CleaningAll.pdf For Finish Care and                                                                                                                                                                                                                                                                                                                                                                                                                                                                                                                                                                                                                                                                                                                                                                                                                                                                                                                                                                                                                                                                                                                                                                                                                                                                                                                                                                                                                                                                                                                                                                                                                                                                                                                                                                                                                                                                                                                                                                                                                                                                         |        |                                          |
| Maintenance Information.                                                                                                                                                                                                                                                                                                                                                                                                                                                                                                                                                                                                                                                                                                                                                                                                                                                                                                                                                                                                                                                                                                                                                                                                                                                                                                                                                                                                                                                                                                                                                                                                                                                                                                                                                                                                                                                                                                                                                                                                                                                                                                       |        |                                          |
|                                                                                                                                                                                                                                                                                                                                                                                                                                                                                                                                                                                                                                                                                                                                                                                                                                                                                                                                                                                                                                                                                                                                                                                                                                                                                                                                                                                                                                                                                                                                                                                                                                                                                                                                                                                                                                                                                                                                                                                                                                                                                                                                |        |                                          |
|                                                                                                                                                                                                                                                                                                                                                                                                                                                                                                                                                                                                                                                                                                                                                                                                                                                                                                                                                                                                                                                                                                                                                                                                                                                                                                                                                                                                                                                                                                                                                                                                                                                                                                                                                                                                                                                                                                                                                                                                                                                                                                                                |        |                                          |