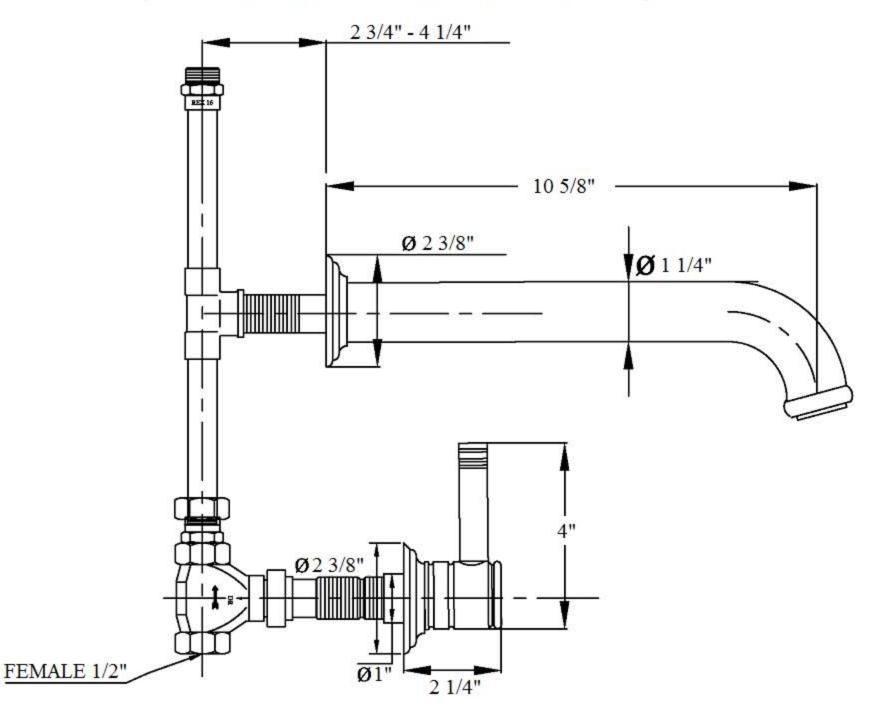

| 2808 - 'Lille' 3 Hole Wall Mount Lavatory Mixer for Bonne Maman                                                                                                                                                                                                                                                                                                                                                                                                                                                                                                                                                                                                                                                                                                                                                                                                                                                                                                                                                                                                                                                                                                                                                                                                                                                                                                                                                                                                                                                                                                                                                                                                                                                                                                                                                                                                                                                                                                                                                                                                                                                                |        |                                          |
|--------------------------------------------------------------------------------------------------------------------------------------------------------------------------------------------------------------------------------------------------------------------------------------------------------------------------------------------------------------------------------------------------------------------------------------------------------------------------------------------------------------------------------------------------------------------------------------------------------------------------------------------------------------------------------------------------------------------------------------------------------------------------------------------------------------------------------------------------------------------------------------------------------------------------------------------------------------------------------------------------------------------------------------------------------------------------------------------------------------------------------------------------------------------------------------------------------------------------------------------------------------------------------------------------------------------------------------------------------------------------------------------------------------------------------------------------------------------------------------------------------------------------------------------------------------------------------------------------------------------------------------------------------------------------------------------------------------------------------------------------------------------------------------------------------------------------------------------------------------------------------------------------------------------------------------------------------------------------------------------------------------------------------------------------------------------------------------------------------------------------------|--------|------------------------------------------|
| (CENTRAL ALL THREAD CAN BE CUT DOWN TO SIZE)                                                                                                                                                                                                                                                                                                                                                                                                                                                                                                                                                                                                                                                                                                                                                                                                                                                                                                                                                                                                                                                                                                                                                                                                                                                                                                                                                                                                                                                                                                                                                                                                                                                                                                                                                                                                                                                                                                                                                                                                                                                                                   | Part # | Description                              |
| 2 3/4" - 4 1/4"                                                                                                                                                                                                                                                                                                                                                                                                                                                                                                                                                                                                                                                                                                                                                                                                                                                                                                                                                                                                                                                                                                                                                                                                                                                                                                                                                                                                                                                                                                                                                                                                                                                                                                                                                                                                                                                                                                                                                                                                                                                                                                                | 01     | Melang Lille Wall                        |
|                                                                                                                                                                                                                                                                                                                                                                                                                                                                                                                                                                                                                                                                                                                                                                                                                                                                                                                                                                                                                                                                                                                                                                                                                                                                                                                                                                                                                                                                                                                                                                                                                                                                                                                                                                                                                                                                                                                                                                                                                                                                                                                                |        | Mount Spout                              |
|                                                                                                                                                                                                                                                                                                                                                                                                                                                                                                                                                                                                                                                                                                                                                                                                                                                                                                                                                                                                                                                                                                                                                                                                                                                                                                                                                                                                                                                                                                                                                                                                                                                                                                                                                                                                                                                                                                                                                                                                                                                                                                                                | 02     | Escutcheon                               |
| 7 3/4" 10 5/8"                                                                                                                                                                                                                                                                                                                                                                                                                                                                                                                                                                                                                                                                                                                                                                                                                                                                                                                                                                                                                                                                                                                                                                                                                                                                                                                                                                                                                                                                                                                                                                                                                                                                                                                                                                                                                                                                                                                                                                                                                                                                                                                 | 03     | Spout Washer                             |
| Ø 2 3/8"                                                                                                                                                                                                                                                                                                                                                                                                                                                                                                                                                                                                                                                                                                                                                                                                                                                                                                                                                                                                                                                                                                                                                                                                                                                                                                                                                                                                                                                                                                                                                                                                                                                                                                                                                                                                                                                                                                                                                                                                                                                                                                                       | 04     | Aerator Filter                           |
| Ø 2 3/8                                                                                                                                                                                                                                                                                                                                                                                                                                                                                                                                                                                                                                                                                                                                                                                                                                                                                                                                                                                                                                                                                                                                                                                                                                                                                                                                                                                                                                                                                                                                                                                                                                                                                                                                                                                                                                                                                                                                                                                                                                                                                                                        | 05     | Aerator Cover                            |
|                                                                                                                                                                                                                                                                                                                                                                                                                                                                                                                                                                                                                                                                                                                                                                                                                                                                                                                                                                                                                                                                                                                                                                                                                                                                                                                                                                                                                                                                                                                                                                                                                                                                                                                                                                                                                                                                                                                                                                                                                                                                                                                                | 06     | Wall Escutcheon                          |
|                                                                                                                                                                                                                                                                                                                                                                                                                                                                                                                                                                                                                                                                                                                                                                                                                                                                                                                                                                                                                                                                                                                                                                                                                                                                                                                                                                                                                                                                                                                                                                                                                                                                                                                                                                                                                                                                                                                                                                                                                                                                                                                                | 07     | Flat Rubber Washer                       |
|                                                                                                                                                                                                                                                                                                                                                                                                                                                                                                                                                                                                                                                                                                                                                                                                                                                                                                                                                                                                                                                                                                                                                                                                                                                                                                                                                                                                                                                                                                                                                                                                                                                                                                                                                                                                                                                                                                                                                                                                                                                                                                                                | 08     | Copper T-Rough -                         |
|                                                                                                                                                                                                                                                                                                                                                                                                                                                                                                                                                                                                                                                                                                                                                                                                                                                                                                                                                                                                                                                                                                                                                                                                                                                                                                                                                                                                                                                                                                                                                                                                                                                                                                                                                                                                                                                                                                                                                                                                                                                                                                                                |        | Ecobrass                                 |
| Side View 4"                                                                                                                                                                                                                                                                                                                                                                                                                                                                                                                                                                                                                                                                                                                                                                                                                                                                                                                                                                                                                                                                                                                                                                                                                                                                                                                                                                                                                                                                                                                                                                                                                                                                                                                                                                                                                                                                                                                                                                                                                                                                                                                   | 09     | ½ Turn Cartridge                         |
| Ø2 3/8"   Marie   Mari |        | Housing - Ecobrass                       |
|                                                                                                                                                                                                                                                                                                                                                                                                                                                                                                                                                                                                                                                                                                                                                                                                                                                                                                                                                                                                                                                                                                                                                                                                                                                                                                                                                                                                                                                                                                                                                                                                                                                                                                                                                                                                                                                                                                                                                                                                                                                                                                                                | 10     | ½" Brass Adapter -                       |
| FEMALE 1/2"    FEMALE 1/2"                                                                                                                                                                                                                                                                                                                                                                                                                                                                                                                                                                                                                                                                                                                                                                                                                                                                                                                                                                                                                                                                                                                                                                                                                                                                                                                                                                                                                                                                                                                                                                                                                                                                                                                                                                                                                                                                                                                                                                                                                                                                                                     |        | Ecobrass                                 |
|                                                                                                                                                                                                                                                                                                                                                                                                                                                                                                                                                                                                                                                                                                                                                                                                                                                                                                                                                                                                                                                                                                                                                                                                                                                                                                                                                                                                                                                                                                                                                                                                                                                                                                                                                                                                                                                                                                                                                                                                                                                                                                                                | 11     | <sup>1</sup> / <sub>4</sub> Turn Ceramic |
|                                                                                                                                                                                                                                                                                                                                                                                                                                                                                                                                                                                                                                                                                                                                                                                                                                                                                                                                                                                                                                                                                                                                                                                                                                                                                                                                                                                                                                                                                                                                                                                                                                                                                                                                                                                                                                                                                                                                                                                                                                                                                                                                |        | Ecobrass Cartridge -                     |
|                                                                                                                                                                                                                                                                                                                                                                                                                                                                                                                                                                                                                                                                                                                                                                                                                                                                                                                                                                                                                                                                                                                                                                                                                                                                                                                                                                                                                                                                                                                                                                                                                                                                                                                                                                                                                                                                                                                                                                                                                                                                                                                                |        | Right                                    |
| <u>Technical Information</u>                                                                                                                                                                                                                                                                                                                                                                                                                                                                                                                                                                                                                                                                                                                                                                                                                                                                                                                                                                                                                                                                                                                                                                                                                                                                                                                                                                                                                                                                                                                                                                                                                                                                                                                                                                                                                                                                                                                                                                                                                                                                                                   | 12     | <sup>1</sup> / <sub>4</sub> Turn Ceramic |
|                                                                                                                                                                                                                                                                                                                                                                                                                                                                                                                                                                                                                                                                                                                                                                                                                                                                                                                                                                                                                                                                                                                                                                                                                                                                                                                                                                                                                                                                                                                                                                                                                                                                                                                                                                                                                                                                                                                                                                                                                                                                                                                                |        | Ecobrass Cartridge -                     |
| • NSF / ANSI 61 & 372 / ASME A112.18.1 / CSA B125.1 /                                                                                                                                                                                                                                                                                                                                                                                                                                                                                                                                                                                                                                                                                                                                                                                                                                                                                                                                                                                                                                                                                                                                                                                                                                                                                                                                                                                                                                                                                                                                                                                                                                                                                                                                                                                                                                                                                                                                                                                                                                                                          |        | Left                                     |
| CEC AB1953 / WATERSENSE certified.                                                                                                                                                                                                                                                                                                                                                                                                                                                                                                                                                                                                                                                                                                                                                                                                                                                                                                                                                                                                                                                                                                                                                                                                                                                                                                                                                                                                                                                                                                                                                                                                                                                                                                                                                                                                                                                                                                                                                                                                                                                                                             | 13     | Brass Hexagon Tube                       |
| New style metal handles.                                                                                                                                                                                                                                                                                                                                                                                                                                                                                                                                                                                                                                                                                                                                                                                                                                                                                                                                                                                                                                                                                                                                                                                                                                                                                                                                                                                                                                                                                                                                                                                                                                                                                                                                                                                                                                                                                                                                                                                                                                                                                                       | 14     | Brass Extension                          |
| • 7 <sup>3</sup> / <sub>4</sub> " spread C.T.C.                                                                                                                                                                                                                                                                                                                                                                                                                                                                                                                                                                                                                                                                                                                                                                                                                                                                                                                                                                                                                                                                                                                                                                                                                                                                                                                                                                                                                                                                                                                                                                                                                                                                                                                                                                                                                                                                                                                                                                                                                                                                                | 15     | Adapter - Ecobrass ¾                     |
| <ul> <li>Uses Flühs ceramic cartridges.</li> </ul>                                                                                                                                                                                                                                                                                                                                                                                                                                                                                                                                                                                                                                                                                                                                                                                                                                                                                                                                                                                                                                                                                                                                                                                                                                                                                                                                                                                                                                                                                                                                                                                                                                                                                                                                                                                                                                                                                                                                                                                                                                                                             | 16     | Rubber O-Ring                            |
| • Maximum flow rate is 1.2 GPM / 5.45 L / mn with new low                                                                                                                                                                                                                                                                                                                                                                                                                                                                                                                                                                                                                                                                                                                                                                                                                                                                                                                                                                                                                                                                                                                                                                                                                                                                                                                                                                                                                                                                                                                                                                                                                                                                                                                                                                                                                                                                                                                                                                                                                                                                      | 17     | Inner Trim Housing                       |
| flow restrictor.                                                                                                                                                                                                                                                                                                                                                                                                                                                                                                                                                                                                                                                                                                                                                                                                                                                                                                                                                                                                                                                                                                                                                                                                                                                                                                                                                                                                                                                                                                                                                                                                                                                                                                                                                                                                                                                                                                                                                                                                                                                                                                               | 18     | Spline Adapter                           |
| • Available finishes are French Weathered Brass (47), Polished                                                                                                                                                                                                                                                                                                                                                                                                                                                                                                                                                                                                                                                                                                                                                                                                                                                                                                                                                                                                                                                                                                                                                                                                                                                                                                                                                                                                                                                                                                                                                                                                                                                                                                                                                                                                                                                                                                                                                                                                                                                                 | 19     | Threaded Stem                            |
| Chrome (48), SoliBrass (49), Lacquered Matte Black Nickel                                                                                                                                                                                                                                                                                                                                                                                                                                                                                                                                                                                                                                                                                                                                                                                                                                                                                                                                                                                                                                                                                                                                                                                                                                                                                                                                                                                                                                                                                                                                                                                                                                                                                                                                                                                                                                                                                                                                                                                                                                                                      | 20     | Lille Metal Handle                       |
| ( <b>50</b> ), Old Gold ( <b>52</b> ), Old Silver ( <b>53</b> ), Polished Brass ( <b>55</b> ),                                                                                                                                                                                                                                                                                                                                                                                                                                                                                                                                                                                                                                                                                                                                                                                                                                                                                                                                                                                                                                                                                                                                                                                                                                                                                                                                                                                                                                                                                                                                                                                                                                                                                                                                                                                                                                                                                                                                                                                                                                 | 21     | Lille Handle Base                        |
| Polished Nickel (56), Brushed Nickel (57), Satin Nickel (60),                                                                                                                                                                                                                                                                                                                                                                                                                                                                                                                                                                                                                                                                                                                                                                                                                                                                                                                                                                                                                                                                                                                                                                                                                                                                                                                                                                                                                                                                                                                                                                                                                                                                                                                                                                                                                                                                                                                                                                                                                                                                  | 22     | Adapter MF ½" – 3/8"                     |
| Antique Lacquered Copper (67), Antique Lacquered Brass                                                                                                                                                                                                                                                                                                                                                                                                                                                                                                                                                                                                                                                                                                                                                                                                                                                                                                                                                                                                                                                                                                                                                                                                                                                                                                                                                                                                                                                                                                                                                                                                                                                                                                                                                                                                                                                                                                                                                                                                                                                                         | 23     | Male To Male Adapter -                   |
| (68), Weathered Brass (70), Lacquered Polished Black                                                                                                                                                                                                                                                                                                                                                                                                                                                                                                                                                                                                                                                                                                                                                                                                                                                                                                                                                                                                                                                                                                                                                                                                                                                                                                                                                                                                                                                                                                                                                                                                                                                                                                                                                                                                                                                                                                                                                                                                                                                                           |        | Ecobrass                                 |
| Nickel (71) and Lacquered Polished Copper (80).                                                                                                                                                                                                                                                                                                                                                                                                                                                                                                                                                                                                                                                                                                                                                                                                                                                                                                                                                                                                                                                                                                                                                                                                                                                                                                                                                                                                                                                                                                                                                                                                                                                                                                                                                                                                                                                                                                                                                                                                                                                                                | 24     | ½" Rubber Washer                         |
| Please See Cleaning Instructions:                                                                                                                                                                                                                                                                                                                                                                                                                                                                                                                                                                                                                                                                                                                                                                                                                                                                                                                                                                                                                                                                                                                                                                                                                                                                                                                                                                                                                                                                                                                                                                                                                                                                                                                                                                                                                                                                                                                                                                                                                                                                                              |        |                                          |
| http://herbeau.com/CleaningAll.pdf For Finish Care and                                                                                                                                                                                                                                                                                                                                                                                                                                                                                                                                                                                                                                                                                                                                                                                                                                                                                                                                                                                                                                                                                                                                                                                                                                                                                                                                                                                                                                                                                                                                                                                                                                                                                                                                                                                                                                                                                                                                                                                                                                                                         |        |                                          |
| Maintenance Information.                                                                                                                                                                                                                                                                                                                                                                                                                                                                                                                                                                                                                                                                                                                                                                                                                                                                                                                                                                                                                                                                                                                                                                                                                                                                                                                                                                                                                                                                                                                                                                                                                                                                                                                                                                                                                                                                                                                                                                                                                                                                                                       |        |                                          |
|                                                                                                                                                                                                                                                                                                                                                                                                                                                                                                                                                                                                                                                                                                                                                                                                                                                                                                                                                                                                                                                                                                                                                                                                                                                                                                                                                                                                                                                                                                                                                                                                                                                                                                                                                                                                                                                                                                                                                                                                                                                                                                                                |        |                                          |
|                                                                                                                                                                                                                                                                                                                                                                                                                                                                                                                                                                                                                                                                                                                                                                                                                                                                                                                                                                                                                                                                                                                                                                                                                                                                                                                                                                                                                                                                                                                                                                                                                                                                                                                                                                                                                                                                                                                                                                                                                                                                                                                                |        |                                          |