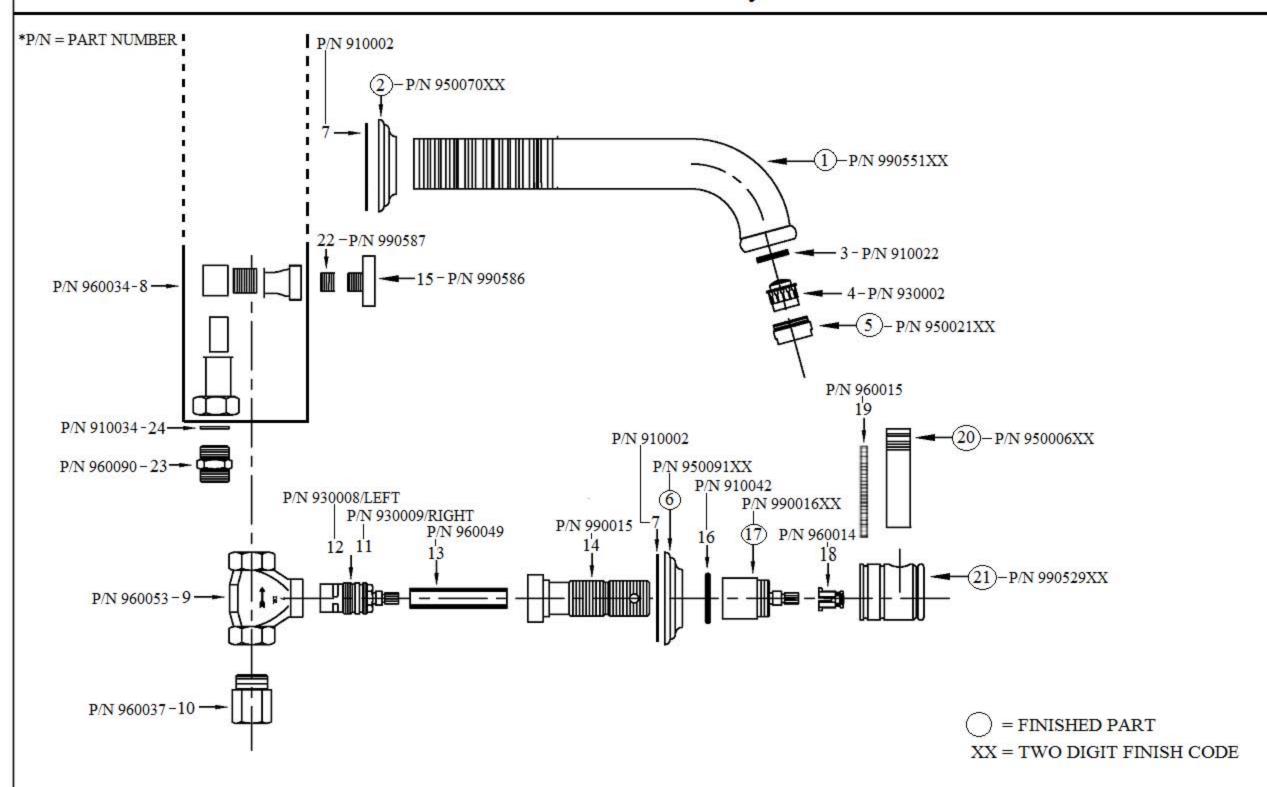

| 2808 - 'Lille' 3 Hole Wall Mount Lavatory Mixer for Bonne Maman                                                                                                                                                                                                                                                                                                                                                                                                                                                                                                                                                                                                                                                                                                                                                                                                                                                                                                                                                                                                                                                                                                                                                                                                                                                                                                                                                                                                                                                                                                                                                                                                                                                                                                                                                                                                                                                                                                                                                                                                                                                                |        |                                          |
|--------------------------------------------------------------------------------------------------------------------------------------------------------------------------------------------------------------------------------------------------------------------------------------------------------------------------------------------------------------------------------------------------------------------------------------------------------------------------------------------------------------------------------------------------------------------------------------------------------------------------------------------------------------------------------------------------------------------------------------------------------------------------------------------------------------------------------------------------------------------------------------------------------------------------------------------------------------------------------------------------------------------------------------------------------------------------------------------------------------------------------------------------------------------------------------------------------------------------------------------------------------------------------------------------------------------------------------------------------------------------------------------------------------------------------------------------------------------------------------------------------------------------------------------------------------------------------------------------------------------------------------------------------------------------------------------------------------------------------------------------------------------------------------------------------------------------------------------------------------------------------------------------------------------------------------------------------------------------------------------------------------------------------------------------------------------------------------------------------------------------------|--------|------------------------------------------|
| (CENTRAL ALL THREAD CAN BE CUT DOWN TO SIZE)                                                                                                                                                                                                                                                                                                                                                                                                                                                                                                                                                                                                                                                                                                                                                                                                                                                                                                                                                                                                                                                                                                                                                                                                                                                                                                                                                                                                                                                                                                                                                                                                                                                                                                                                                                                                                                                                                                                                                                                                                                                                                   | Part # | Description                              |
| 2 3/4" - 4 1/4"                                                                                                                                                                                                                                                                                                                                                                                                                                                                                                                                                                                                                                                                                                                                                                                                                                                                                                                                                                                                                                                                                                                                                                                                                                                                                                                                                                                                                                                                                                                                                                                                                                                                                                                                                                                                                                                                                                                                                                                                                                                                                                                | 01     | Melang Lille Wall                        |
|                                                                                                                                                                                                                                                                                                                                                                                                                                                                                                                                                                                                                                                                                                                                                                                                                                                                                                                                                                                                                                                                                                                                                                                                                                                                                                                                                                                                                                                                                                                                                                                                                                                                                                                                                                                                                                                                                                                                                                                                                                                                                                                                |        | Mount Spout                              |
|                                                                                                                                                                                                                                                                                                                                                                                                                                                                                                                                                                                                                                                                                                                                                                                                                                                                                                                                                                                                                                                                                                                                                                                                                                                                                                                                                                                                                                                                                                                                                                                                                                                                                                                                                                                                                                                                                                                                                                                                                                                                                                                                | 02     | Escutcheon                               |
| 7 3/4" 10 5/8"                                                                                                                                                                                                                                                                                                                                                                                                                                                                                                                                                                                                                                                                                                                                                                                                                                                                                                                                                                                                                                                                                                                                                                                                                                                                                                                                                                                                                                                                                                                                                                                                                                                                                                                                                                                                                                                                                                                                                                                                                                                                                                                 | 03     | Spout Washer                             |
| Ø 2 3/8"                                                                                                                                                                                                                                                                                                                                                                                                                                                                                                                                                                                                                                                                                                                                                                                                                                                                                                                                                                                                                                                                                                                                                                                                                                                                                                                                                                                                                                                                                                                                                                                                                                                                                                                                                                                                                                                                                                                                                                                                                                                                                                                       | 04     | Aerator Filter                           |
| Ø 2 3/8                                                                                                                                                                                                                                                                                                                                                                                                                                                                                                                                                                                                                                                                                                                                                                                                                                                                                                                                                                                                                                                                                                                                                                                                                                                                                                                                                                                                                                                                                                                                                                                                                                                                                                                                                                                                                                                                                                                                                                                                                                                                                                                        | 05     | Aerator Cover                            |
|                                                                                                                                                                                                                                                                                                                                                                                                                                                                                                                                                                                                                                                                                                                                                                                                                                                                                                                                                                                                                                                                                                                                                                                                                                                                                                                                                                                                                                                                                                                                                                                                                                                                                                                                                                                                                                                                                                                                                                                                                                                                                                                                | 06     | Wall Escutcheon                          |
|                                                                                                                                                                                                                                                                                                                                                                                                                                                                                                                                                                                                                                                                                                                                                                                                                                                                                                                                                                                                                                                                                                                                                                                                                                                                                                                                                                                                                                                                                                                                                                                                                                                                                                                                                                                                                                                                                                                                                                                                                                                                                                                                | 07     | Flat Rubber Washer                       |
|                                                                                                                                                                                                                                                                                                                                                                                                                                                                                                                                                                                                                                                                                                                                                                                                                                                                                                                                                                                                                                                                                                                                                                                                                                                                                                                                                                                                                                                                                                                                                                                                                                                                                                                                                                                                                                                                                                                                                                                                                                                                                                                                | 08     | Copper T-Rough -                         |
|                                                                                                                                                                                                                                                                                                                                                                                                                                                                                                                                                                                                                                                                                                                                                                                                                                                                                                                                                                                                                                                                                                                                                                                                                                                                                                                                                                                                                                                                                                                                                                                                                                                                                                                                                                                                                                                                                                                                                                                                                                                                                                                                |        | Ecobrass                                 |
| Side View 4"                                                                                                                                                                                                                                                                                                                                                                                                                                                                                                                                                                                                                                                                                                                                                                                                                                                                                                                                                                                                                                                                                                                                                                                                                                                                                                                                                                                                                                                                                                                                                                                                                                                                                                                                                                                                                                                                                                                                                                                                                                                                                                                   | 09     | ½ Turn Cartridge                         |
| Ø2 3/8"   Marie   Mari |        | Housing - Ecobrass                       |
|                                                                                                                                                                                                                                                                                                                                                                                                                                                                                                                                                                                                                                                                                                                                                                                                                                                                                                                                                                                                                                                                                                                                                                                                                                                                                                                                                                                                                                                                                                                                                                                                                                                                                                                                                                                                                                                                                                                                                                                                                                                                                                                                | 10     | ½" Brass Adapter -                       |
| FEMALE 1/2"    FEMALE 1/2"                                                                                                                                                                                                                                                                                                                                                                                                                                                                                                                                                                                                                                                                                                                                                                                                                                                                                                                                                                                                                                                                                                                                                                                                                                                                                                                                                                                                                                                                                                                                                                                                                                                                                                                                                                                                                                                                                                                                                                                                                                                                                                     |        | Ecobrass                                 |
|                                                                                                                                                                                                                                                                                                                                                                                                                                                                                                                                                                                                                                                                                                                                                                                                                                                                                                                                                                                                                                                                                                                                                                                                                                                                                                                                                                                                                                                                                                                                                                                                                                                                                                                                                                                                                                                                                                                                                                                                                                                                                                                                | 11     | <sup>1</sup> / <sub>4</sub> Turn Ceramic |
|                                                                                                                                                                                                                                                                                                                                                                                                                                                                                                                                                                                                                                                                                                                                                                                                                                                                                                                                                                                                                                                                                                                                                                                                                                                                                                                                                                                                                                                                                                                                                                                                                                                                                                                                                                                                                                                                                                                                                                                                                                                                                                                                |        | Ecobrass Cartridge -                     |
|                                                                                                                                                                                                                                                                                                                                                                                                                                                                                                                                                                                                                                                                                                                                                                                                                                                                                                                                                                                                                                                                                                                                                                                                                                                                                                                                                                                                                                                                                                                                                                                                                                                                                                                                                                                                                                                                                                                                                                                                                                                                                                                                |        | Right                                    |
| <u>Technical Information</u>                                                                                                                                                                                                                                                                                                                                                                                                                                                                                                                                                                                                                                                                                                                                                                                                                                                                                                                                                                                                                                                                                                                                                                                                                                                                                                                                                                                                                                                                                                                                                                                                                                                                                                                                                                                                                                                                                                                                                                                                                                                                                                   | 12     | <sup>1</sup> / <sub>4</sub> Turn Ceramic |
|                                                                                                                                                                                                                                                                                                                                                                                                                                                                                                                                                                                                                                                                                                                                                                                                                                                                                                                                                                                                                                                                                                                                                                                                                                                                                                                                                                                                                                                                                                                                                                                                                                                                                                                                                                                                                                                                                                                                                                                                                                                                                                                                |        | Ecobrass Cartridge -                     |
| • NSF / ANSI 61 & 372 / ASME A112.18.1 / CSA B125.1 /                                                                                                                                                                                                                                                                                                                                                                                                                                                                                                                                                                                                                                                                                                                                                                                                                                                                                                                                                                                                                                                                                                                                                                                                                                                                                                                                                                                                                                                                                                                                                                                                                                                                                                                                                                                                                                                                                                                                                                                                                                                                          |        | Left                                     |
| CEC AB1953 / WATERSENSE certified.                                                                                                                                                                                                                                                                                                                                                                                                                                                                                                                                                                                                                                                                                                                                                                                                                                                                                                                                                                                                                                                                                                                                                                                                                                                                                                                                                                                                                                                                                                                                                                                                                                                                                                                                                                                                                                                                                                                                                                                                                                                                                             | 13     | Brass Hexagon Tube                       |
| New style metal handles.                                                                                                                                                                                                                                                                                                                                                                                                                                                                                                                                                                                                                                                                                                                                                                                                                                                                                                                                                                                                                                                                                                                                                                                                                                                                                                                                                                                                                                                                                                                                                                                                                                                                                                                                                                                                                                                                                                                                                                                                                                                                                                       | 14     | Brass Extension                          |
| • 7 <sup>3</sup> / <sub>4</sub> " spread C.T.C.                                                                                                                                                                                                                                                                                                                                                                                                                                                                                                                                                                                                                                                                                                                                                                                                                                                                                                                                                                                                                                                                                                                                                                                                                                                                                                                                                                                                                                                                                                                                                                                                                                                                                                                                                                                                                                                                                                                                                                                                                                                                                | 15     | Adapter - Ecobrass ¾                     |
| <ul> <li>Uses Flühs ceramic cartridges.</li> </ul>                                                                                                                                                                                                                                                                                                                                                                                                                                                                                                                                                                                                                                                                                                                                                                                                                                                                                                                                                                                                                                                                                                                                                                                                                                                                                                                                                                                                                                                                                                                                                                                                                                                                                                                                                                                                                                                                                                                                                                                                                                                                             | 16     | Rubber O-Ring                            |
| • Maximum flow rate is 1.2 GPM / 5.45 L / mn with new low                                                                                                                                                                                                                                                                                                                                                                                                                                                                                                                                                                                                                                                                                                                                                                                                                                                                                                                                                                                                                                                                                                                                                                                                                                                                                                                                                                                                                                                                                                                                                                                                                                                                                                                                                                                                                                                                                                                                                                                                                                                                      | 17     | Inner Trim Housing                       |
| flow restrictor.                                                                                                                                                                                                                                                                                                                                                                                                                                                                                                                                                                                                                                                                                                                                                                                                                                                                                                                                                                                                                                                                                                                                                                                                                                                                                                                                                                                                                                                                                                                                                                                                                                                                                                                                                                                                                                                                                                                                                                                                                                                                                                               | 18     | Spline Adapter                           |
| • Available finishes are French Weathered Brass (47), Polished                                                                                                                                                                                                                                                                                                                                                                                                                                                                                                                                                                                                                                                                                                                                                                                                                                                                                                                                                                                                                                                                                                                                                                                                                                                                                                                                                                                                                                                                                                                                                                                                                                                                                                                                                                                                                                                                                                                                                                                                                                                                 | 19     | Threaded Stem                            |
| Chrome (48), SoliBrass (49), Lacquered Matte Black Nickel                                                                                                                                                                                                                                                                                                                                                                                                                                                                                                                                                                                                                                                                                                                                                                                                                                                                                                                                                                                                                                                                                                                                                                                                                                                                                                                                                                                                                                                                                                                                                                                                                                                                                                                                                                                                                                                                                                                                                                                                                                                                      | 20     | Lille Metal Handle                       |
| ( <b>50</b> ), Old Gold ( <b>52</b> ), Old Silver ( <b>53</b> ), Polished Brass ( <b>55</b> ),                                                                                                                                                                                                                                                                                                                                                                                                                                                                                                                                                                                                                                                                                                                                                                                                                                                                                                                                                                                                                                                                                                                                                                                                                                                                                                                                                                                                                                                                                                                                                                                                                                                                                                                                                                                                                                                                                                                                                                                                                                 | 21     | Lille Handle Base                        |
| Polished Nickel (56), Brushed Nickel (57), Satin Nickel (60),                                                                                                                                                                                                                                                                                                                                                                                                                                                                                                                                                                                                                                                                                                                                                                                                                                                                                                                                                                                                                                                                                                                                                                                                                                                                                                                                                                                                                                                                                                                                                                                                                                                                                                                                                                                                                                                                                                                                                                                                                                                                  | 22     | Adapter MF ½" – 3/8"                     |
| Antique Lacquered Copper (67), Antique Lacquered Brass                                                                                                                                                                                                                                                                                                                                                                                                                                                                                                                                                                                                                                                                                                                                                                                                                                                                                                                                                                                                                                                                                                                                                                                                                                                                                                                                                                                                                                                                                                                                                                                                                                                                                                                                                                                                                                                                                                                                                                                                                                                                         | 23     | Male To Male Adapter -                   |
| (68), Weathered Brass (70), Lacquered Polished Black                                                                                                                                                                                                                                                                                                                                                                                                                                                                                                                                                                                                                                                                                                                                                                                                                                                                                                                                                                                                                                                                                                                                                                                                                                                                                                                                                                                                                                                                                                                                                                                                                                                                                                                                                                                                                                                                                                                                                                                                                                                                           |        | Ecobrass                                 |
| Nickel (71) and Lacquered Polished Copper (80).                                                                                                                                                                                                                                                                                                                                                                                                                                                                                                                                                                                                                                                                                                                                                                                                                                                                                                                                                                                                                                                                                                                                                                                                                                                                                                                                                                                                                                                                                                                                                                                                                                                                                                                                                                                                                                                                                                                                                                                                                                                                                | 24     | ½" Rubber Washer                         |
| Please See Cleaning Instructions:                                                                                                                                                                                                                                                                                                                                                                                                                                                                                                                                                                                                                                                                                                                                                                                                                                                                                                                                                                                                                                                                                                                                                                                                                                                                                                                                                                                                                                                                                                                                                                                                                                                                                                                                                                                                                                                                                                                                                                                                                                                                                              |        |                                          |
| http://herbeau.com/CleaningAll.pdf For Finish Care and                                                                                                                                                                                                                                                                                                                                                                                                                                                                                                                                                                                                                                                                                                                                                                                                                                                                                                                                                                                                                                                                                                                                                                                                                                                                                                                                                                                                                                                                                                                                                                                                                                                                                                                                                                                                                                                                                                                                                                                                                                                                         |        |                                          |
| Maintenance Information.                                                                                                                                                                                                                                                                                                                                                                                                                                                                                                                                                                                                                                                                                                                                                                                                                                                                                                                                                                                                                                                                                                                                                                                                                                                                                                                                                                                                                                                                                                                                                                                                                                                                                                                                                                                                                                                                                                                                                                                                                                                                                                       |        |                                          |
|                                                                                                                                                                                                                                                                                                                                                                                                                                                                                                                                                                                                                                                                                                                                                                                                                                                                                                                                                                                                                                                                                                                                                                                                                                                                                                                                                                                                                                                                                                                                                                                                                                                                                                                                                                                                                                                                                                                                                                                                                                                                                                                                |        |                                          |
|                                                                                                                                                                                                                                                                                                                                                                                                                                                                                                                                                                                                                                                                                                                                                                                                                                                                                                                                                                                                                                                                                                                                                                                                                                                                                                                                                                                                                                                                                                                                                                                                                                                                                                                                                                                                                                                                                                                                                                                                                                                                                                                                |        |                                          |