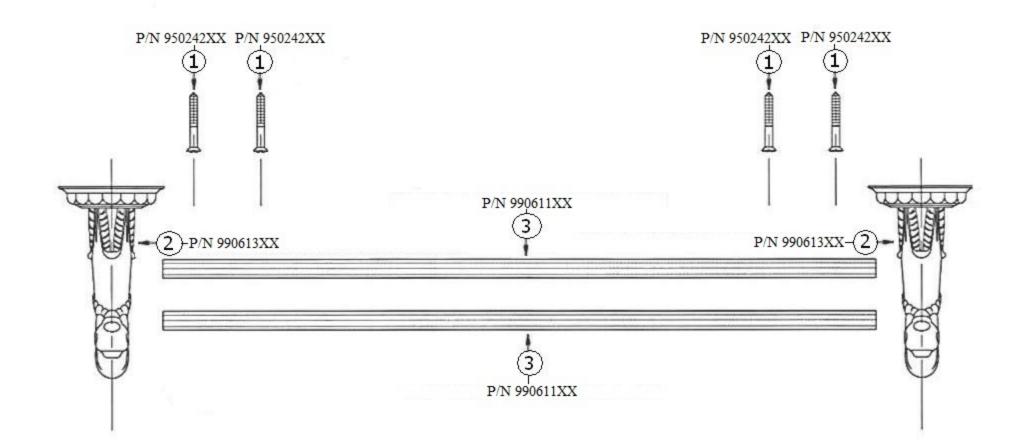

## 2323 – 'Pompadour' 30" Double Towel Bar

|                                                                               | Part# | Description             |
|-------------------------------------------------------------------------------|-------|-------------------------|
| Technical Information                                                         | 01    | Finished Screw          |
|                                                                               | 02    | Gargoyle Double Support |
| <ul> <li>Bars can be cut to size.</li> </ul>                                  | 03    | 30" Towel Bar Only      |
| <ul> <li>Available finishes are French Weathered Brass (47),</li> </ul>       |       |                         |
| Polished Chrome (48), SoliBrass (49), Lacquered Matte                         |       |                         |
| Black Nickel ( <b>50</b> ), Old Gold ( <b>52</b> ), Old Silver ( <b>53</b> ), |       |                         |
| Polished Brass (55), Polished Nickel (56), Brushed                            |       |                         |
| Nickel (57), Satin Nickel (60), Antique Lacquered                             |       |                         |
| Copper (67), Antique Lacquered Brass (68), Weathered                          |       |                         |
| Brass (70), Lacquered Polished Black Nickel (71) and                          |       |                         |
| Lacquered Polished Copper (80).                                               |       |                         |
| <ul> <li>Please See Cleaning Instructions:</li> </ul>                         |       |                         |
| http://herbeau.com/CleaningAll.pdf For Finish Care and                        |       |                         |
| Maintenance Information.                                                      |       |                         |
|                                                                               | 1.5   |                         |

#### Please follow example when ordering parts for 'Pompadour' Towel Bar

• To order part#01 – Finished Screw

### o 950242**xx**

• Please substitute finish number needed in place of XX

## 2323 - 'Pompadour' 30" Double Towel Bar

\*P/N = PART NUMBER

= FINISHED PARTS

XX = TWO DIGIT FINISH CODE

Copyright©2017 Herbeau Creations. All rights reserved. All product and specifications are subject to change without notice. Herbeau Creations is not responsible for typographical and/or dimensional errors. Typographical errors are subject to correction.