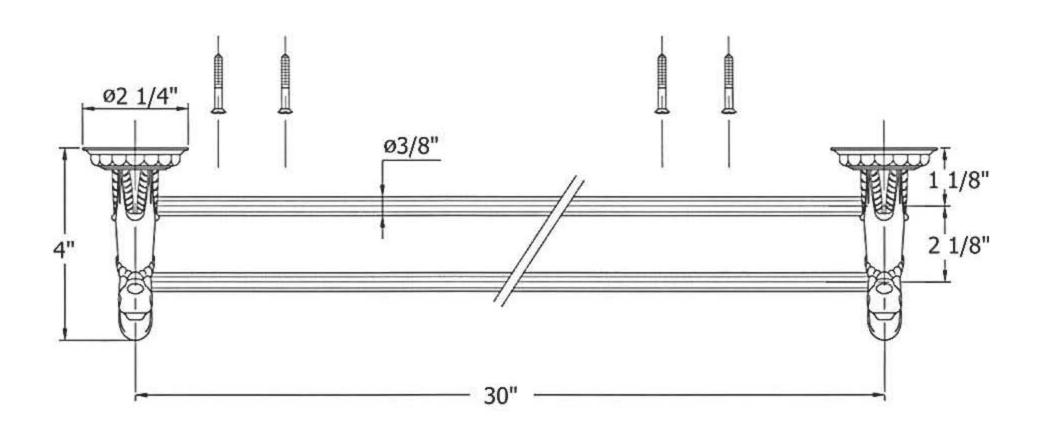

## 2323 – 'Pompadour' 30" Double Towel Bar

|                                                                               | Part# | Description             |
|-------------------------------------------------------------------------------|-------|-------------------------|
| Technical Information                                                         | 01    | Finished Screw          |
|                                                                               | 02    | Gargoyle Double Support |
| <ul> <li>Bars can be cut to size.</li> </ul>                                  | 03    | 30" Towel Bar Only      |
| <ul> <li>Available finishes are French Weathered Brass (47),</li> </ul>       |       |                         |
| Polished Chrome (48), SoliBrass (49), Lacquered Matte                         |       |                         |
| Black Nickel ( <b>50</b> ), Old Gold ( <b>52</b> ), Old Silver ( <b>53</b> ), |       |                         |
| Polished Brass (55), Polished Nickel (56), Brushed                            |       |                         |
| Nickel (57), Satin Nickel (60), Antique Lacquered                             |       |                         |
| Copper (67), Antique Lacquered Brass (68), Weathered                          |       |                         |
| Brass (70), Lacquered Polished Black Nickel (71) and                          |       |                         |
| Lacquered Polished Copper (80).                                               |       |                         |
| <ul> <li>Please See Cleaning Instructions:</li> </ul>                         |       |                         |
| http://herbeau.com/CleaningAll.pdf For Finish Care and                        |       |                         |
| Maintenance Information.                                                      |       |                         |
|                                                                               | 1.5   |                         |

# 2323 - 'Pompadour' 30" Double Towel Bar

Copyright©2017 Herbeau Creations. All rights reserved. All product and specifications are subject to change without notice. Herbeau Creations is not responsible for typographical and/or dimensional errors. Typographical errors are subject to correction.