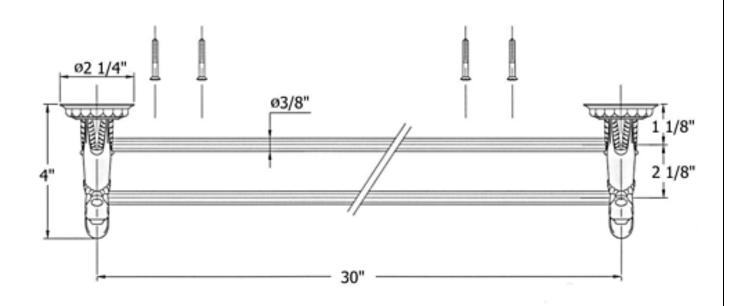

## 2323 – 'Pompadour' 30" Double Towel Bar

|                                                                               | Part# | Description             |
|-------------------------------------------------------------------------------|-------|-------------------------|
| Technical Information                                                         | 01    | Finished Screw          |
|                                                                               | 02    | Gargoyle Double Support |
| <ul> <li>Bars can be cut to size.</li> </ul>                                  | 03    | 30" Towel Bar Only      |
| <ul> <li>Available finishes are French Weathered Brass (47),</li> </ul>       |       |                         |
| Polished Chrome (48), SoliBrass (49), Lacquered Matte                         |       |                         |
| Black Nickel ( <b>50</b> ), Old Gold ( <b>52</b> ), Old Silver ( <b>53</b> ), |       |                         |
| Polished Brass (55), Polished Nickel (56), Brushed                            |       |                         |
| Nickel (57), Satin Nickel (60), Antique Lacquered                             |       |                         |
| Copper (67), Antique Lacquered Brass (68), Weathered                          |       |                         |
| Brass (70), Lacquered Polished Black Nickel (71) and                          |       |                         |
| Lacquered Polished Copper (80).                                               |       |                         |
| <ul> <li>Please See Cleaning Instructions:</li> </ul>                         |       |                         |
| http://herbeau.com/CleaningAll.pdf For Finish Care and                        |       |                         |
| Maintenance Information.                                                      |       |                         |
|                                                                               | 1.5   |                         |

# 2323 - 'Pompadour' 30" Double Towel Bar

Copyright©2017 Herbeau Creations. All rights reserved. All product and specifications are subject to change without notice. Herbeau Creations is not responsible for typographical and/or dimensional errors. Typographical errors are subject to correction.