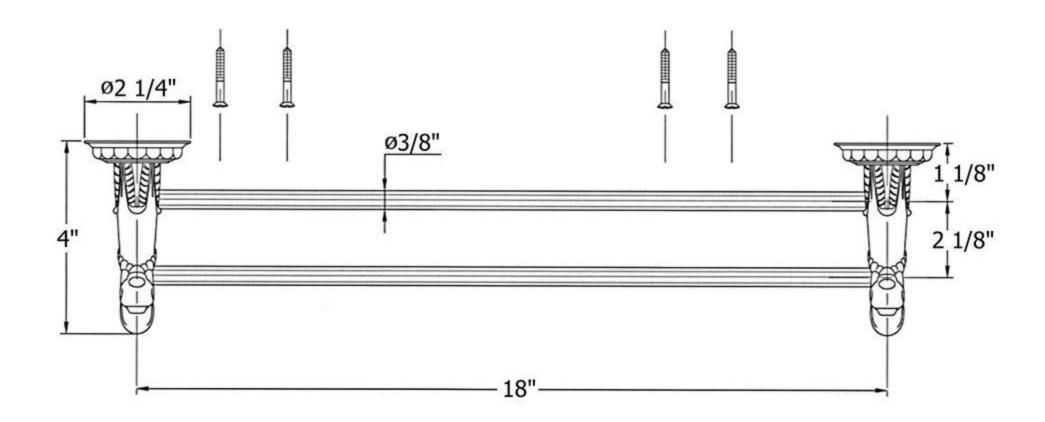

## 2321 - 'Pompadour' 18" Double Towel Bar

\*P/N = PART NUMBER P/N 950242XX P/N 950242XX P/N 950242XX P/N 950242XX P/N 990609XX P/N 990613XX-(2) -P/N 990613XX P/N 990609XX

= FINISHED PARTS

XX = TWO DIGIT FINISH CODE