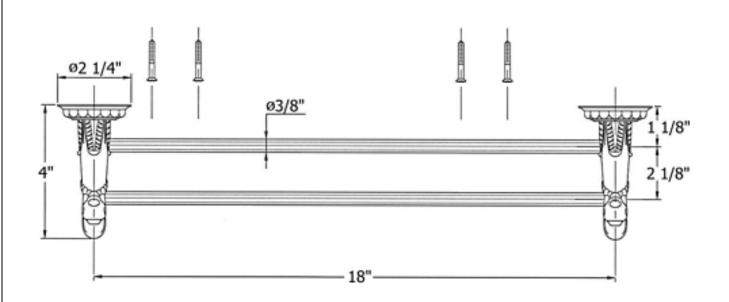

## 2321 - 'Pompadour' 18" Double Towel Bar

## 2321 – 'Pompadour' 18" Double Towel Bar

|                                                                         | Part# | Description             |
|-------------------------------------------------------------------------|-------|-------------------------|
| Technical Information                                                   | 01    | Finished Screws         |
|                                                                         | 02    | Gargoyle Double Support |
| <ul> <li>Bar can be cut to size.</li> </ul>                             | 03    | 18" Towel Bar Only      |
| <ul> <li>Available finishes are French Weathered Brass (47),</li> </ul> |       |                         |
| Polished Chrome (48), SoliBrass (49), Lacquered Matte                   |       |                         |
| Black Nickel (50), Old Gold (52), Old Silver (53),                      |       |                         |
| Polished Brass (55), Polished Nickel (56), Brushed                      |       |                         |
| Nickel (57), Satin Nickel (60), Antique Lacquered                       |       |                         |
| Copper (67), Antique Lacquered Brass (68), Weathered                    |       |                         |
| Brass (70), Lacquered Polished Black Nickel (71) and                    |       |                         |
| Lacquered Polished Copper (80).                                         |       |                         |
| <ul> <li>Please See Cleaning Instructions:</li> </ul>                   |       |                         |
| http://herbeau.com/CleaningAll.pdf For Finish Care and                  |       |                         |
| Maintenance Information.                                                |       |                         |
|                                                                         |       |                         |