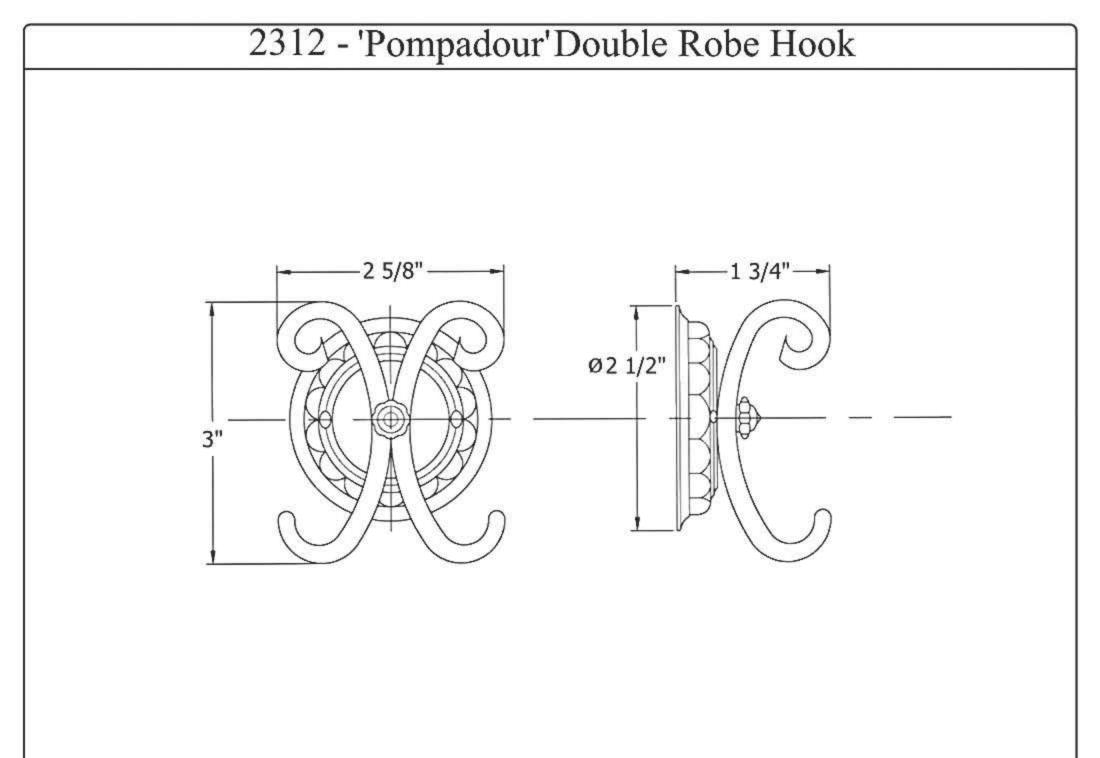

## 2312 – 'Pompadour' Double Robe Hook

|                                                                                                                                                                                                                                                                                                                                                                                                                                                                                                                                                                                                                                             | Ø2 1/2"        |                                                                          |
|---------------------------------------------------------------------------------------------------------------------------------------------------------------------------------------------------------------------------------------------------------------------------------------------------------------------------------------------------------------------------------------------------------------------------------------------------------------------------------------------------------------------------------------------------------------------------------------------------------------------------------------------|----------------|--------------------------------------------------------------------------|
| <ul> <li><u>Technical Information</u></li> <li>Available finishes are French Weathered Brass (47),<br/>Polished Chrome (48), SoliBrass (49), Lacquered Matte<br/>Black Nickel (50), Old Gold (52), Old Silver (53),<br/>Polished Brass (55), Polished Nickel (56), Brushed<br/>Nickel (57), Satin Nickel (60), Antique Lacquered<br/>Copper (67), Antique Lacquered Brass (68), Weathered<br/>Brass (70), Lacquered Polished Black Nickel (71) and<br/>Lacquered Polished Copper (80).</li> <li>Please See Cleaning Instructions:<br/><u>http://herbeau.com/CleaningAll.pdf</u> For Finish Care and<br/>Maintenance Information.</li> </ul> | Part# 01 02 03 | Description<br>Nylon Washer<br>Pompadour Hook Assembly<br>Finished Screw |
| <ul> <li><u>Please follow example when ordering parts for 'Pompadour' Rob</u></li> <li>To order part#03 – Finished Screw         <ul> <li><u>950242xx</u></li> <li>Please substitute finish number needed in place of <u>X</u></li> </ul> </li> </ul>                                                                                                                                                                                                                                                                                                                                                                                       |                | HERBEAU<br>Canoo<br>Herbeau<br>L'Art du Sanitaire depuis 1857            |