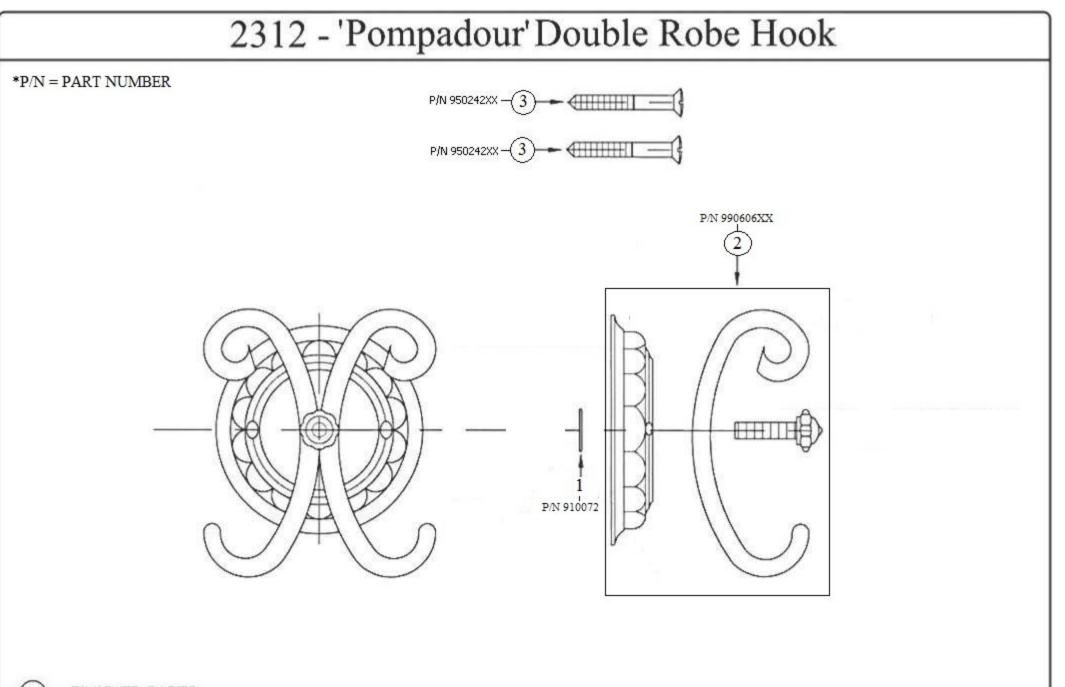

## 2312 – 'Pompadour' Double Robe Hook

|                                                                                                                                                                                                                                                                                                                                                                                                                                                                                                                                                                                                                                             | Ø2 1/2"        |                                                                          |
|---------------------------------------------------------------------------------------------------------------------------------------------------------------------------------------------------------------------------------------------------------------------------------------------------------------------------------------------------------------------------------------------------------------------------------------------------------------------------------------------------------------------------------------------------------------------------------------------------------------------------------------------|----------------|--------------------------------------------------------------------------|
| <ul> <li><u>Technical Information</u></li> <li>Available finishes are French Weathered Brass (47),<br/>Polished Chrome (48), SoliBrass (49), Lacquered Matte<br/>Black Nickel (50), Old Gold (52), Old Silver (53),<br/>Polished Brass (55), Polished Nickel (56), Brushed<br/>Nickel (57), Satin Nickel (60), Antique Lacquered<br/>Copper (67), Antique Lacquered Brass (68), Weathered<br/>Brass (70), Lacquered Polished Black Nickel (71) and<br/>Lacquered Polished Copper (80).</li> <li>Please See Cleaning Instructions:<br/><u>http://herbeau.com/CleaningAll.pdf</u> For Finish Care and<br/>Maintenance Information.</li> </ul> | Part# 01 02 03 | Description<br>Nylon Washer<br>Pompadour Hook Assembly<br>Finished Screw |
| <ul> <li><u>Please follow example when ordering parts for 'Pompadour' Rob</u></li> <li>To order part#03 – Finished Screw         <ul> <li><u>950242xx</u></li> <li>Please substitute finish number needed in place of <u>X</u></li> </ul> </li> </ul>                                                                                                                                                                                                                                                                                                                                                                                       |                | HERBEAU<br>Canoo<br>Herbeau<br>L'Art du Sanitaire depuis 1857            |

) = FINISHED PARTS

XX = TWO DIGIT FINISH CODE

Copyright©2017 Herbeau Creations. All rights reserved. All product and specifications are subject to change without notice. Herbeau Creations is not responsible for typographical and/or dimensional errors. Typographical errors are subject to correction.