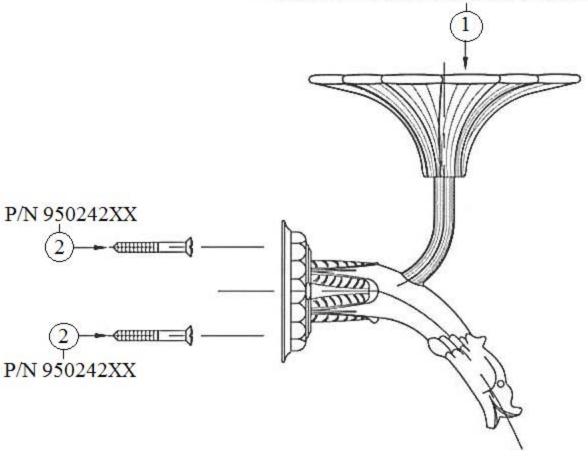

Please follow example when ordering parts for 'Pompadour' Soap dish

• To order part#01– Finished Screws

### o <u>950242xx</u>

• Please substitute finish number needed in place of  $\underline{XX}$ 

## 2309 - 'Pompadour' Soap Dish

\*P/N = PART NUMBER

#### \*\*CANNOT BE ORDERED SEPARATELY

= FINISHED PARTS

XX = TWO DIGIT FINISH CODE

Copyright©2017 Herbeau Creations. All rights reserved. All product and specifications are subject to change without notice. Herbeau Creations is not responsible for typographical and/or dimensional errors. Typographical errors are subject to correction.