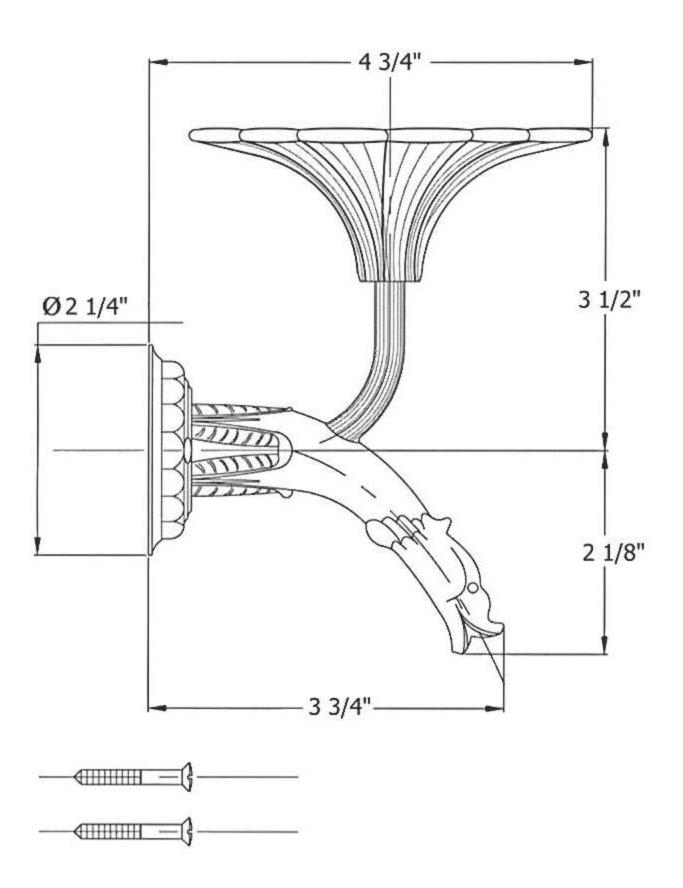

## 2309 – 'Pompadour' Soap Dish

|                                                                               | Part# | Description                  |
|-------------------------------------------------------------------------------|-------|------------------------------|
| <u>Technical Information</u>                                                  | 01    | Finished Screws              |
|                                                                               | *02   | *Soap Dish-Cannot be Ordered |
| <ul> <li>Available finishes are French Weathered Brass (47),</li> </ul>       |       | Separately                   |
| Polished Chrome (48), SoliBrass (49), Lacquered Matte                         |       |                              |
| Black Nickel ( <b>50</b> ), Old Gold ( <b>52</b> ), Old Silver ( <b>53</b> ), |       |                              |
| Polished Brass (55), Polished Nickel (56), Brushed                            |       |                              |
| Nickel (57), Satin Nickel (60), Antique Lacquered                             |       |                              |
| Copper (67), Antique Lacquered Brass (68), Weathered                          |       |                              |
| Brass (70), Lacquered Polished Black Nickel (71) and                          |       |                              |
| Lacquered Polished Copper (80).                                               |       |                              |
| <ul> <li>Please See Cleaning Instructions:</li> </ul>                         |       |                              |
| http://herbeau.com/CleaningAll.pdf For Finish Care and                        |       |                              |
| Maintenance Information.                                                      |       |                              |
|                                                                               | ·     |                              |