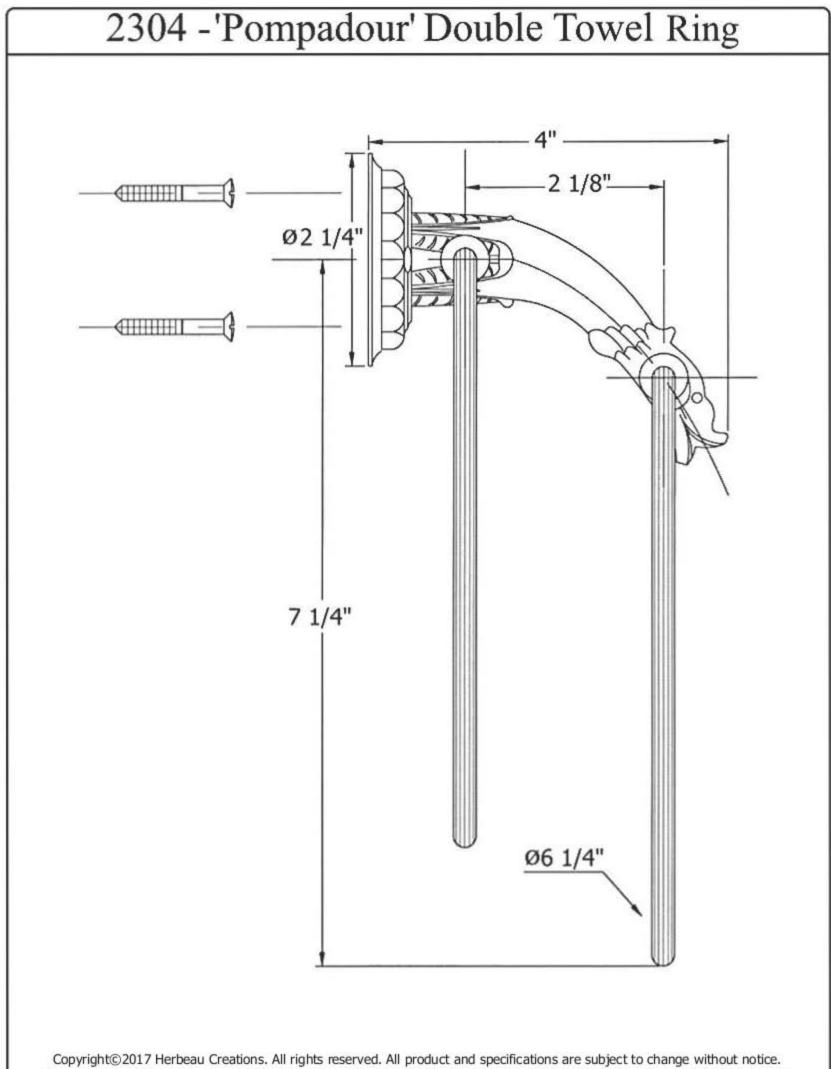

|             |                                           |
| Please follow example when ordering parts for 'Pompadour' Towel Ring                                     |             |                                           |
| • To order part#04– Finished Screws                                                                      |             | Gance                                     |
| • <u>950242<b>xx</b></u>                                                                                 |             | Herbeau<br>L'Art du Sanitaire depuis 1857 |
| • Please substitute finish number needed in place of $\underline{\mathbf{X}}$                            | X           |                                           |



Copyright©2017 Herbeau Creations. All rights reserved. All product and specifications are subject to change without notice. Herbeau Creations is not responsible for typographical and/or dimensional errors. Typographical errors are subject to correction.

## 2304 - 'Pompadour' Double Towel Ring