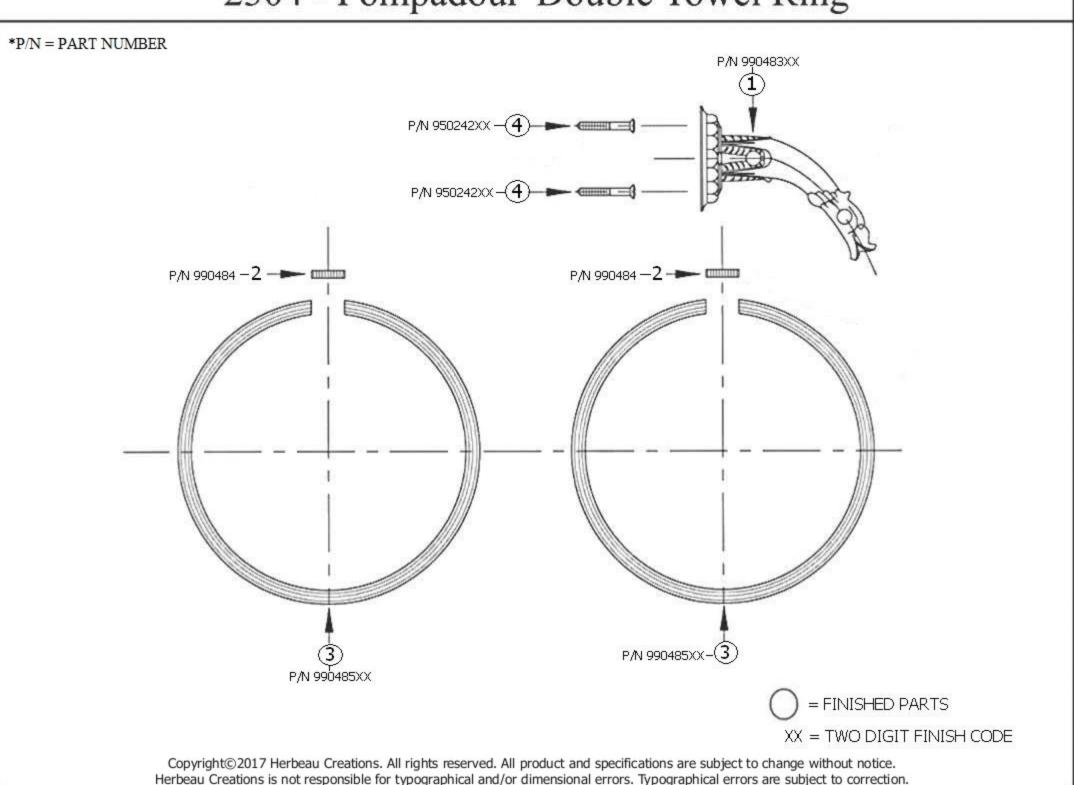

## 2304 – 'Pompadour' Double Towel Ring

|                                                                                                          | 4"          |                                           |
|----------------------------------------------------------------------------------------------------------|-------------|-------------------------------------------|
| Technical Information                                                                                    | Part#<br>01 | Description<br>Gargoyle Support Head      |
| <u>reclinical information</u>                                                                            | 01          | Plastic Stem                              |
| • Available finishes are French Weathered Brass (47),                                                    | 03          | Towel Ring Only                           |
| Polished Chrome (48), SoliBrass (49), Lacquered Matte                                                    | 04          | Finished Screw                            |
| Black Nickel (50), Old Gold (52), Old Silver (53),<br>Polished Brass (55), Polished Nickel (56), Brushed |             |                                           |
| Nickel ( <b>57</b> ), Satin Nickel ( <b>60</b> ), Antique Lacquered                                      |             |                                           |
| Copper (67), Antique Lacquered Brass (68), Weathered                                                     |             |                                           |
| Brass (70), Lacquered Polished Black Nickel (71) and                                                     |             |                                           |
| <ul><li>Lacquered Polished Copper (80).</li><li>Please See Cleaning Instructions:</li></ul>              |             |                                           |
| http://herbeau.com/CleaningAll.pdf For Finish Care and                                                   |             |                                           |
| Maintenance Information.                                                                                 |             |                                           |
| Please follow example when ordering parts for 'Pompadour' Towel Ring                                     |             |                                           |
| • To order part#04– Finished Screws                                                                      |             | Gance                                     |
| • <u>950242<b>xx</b></u>                                                                                 |             | Herbeau<br>L'Art du Sanitaire depuis 1857 |
| • Please substitute finish number needed in place of $\underline{\mathbf{X}}$                            | X           |                                           |