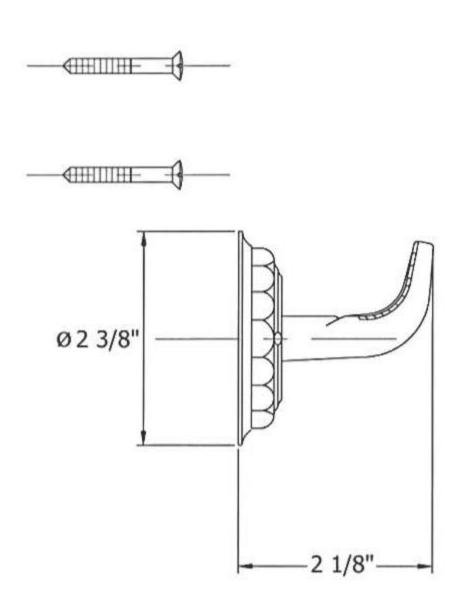

### 2301 – 'Pompadour' Robe Hook

## 2301 - 'Pompadour' Robe Hook

\*P/N = PART NUMBER

Copyright©2017 Herbeau Creations. All rights reserved. All product and specifications are subject to change without notice. Herbeau Creations is not responsible for typographical and/or dimensional errors. Typographical errors are subject to correction.