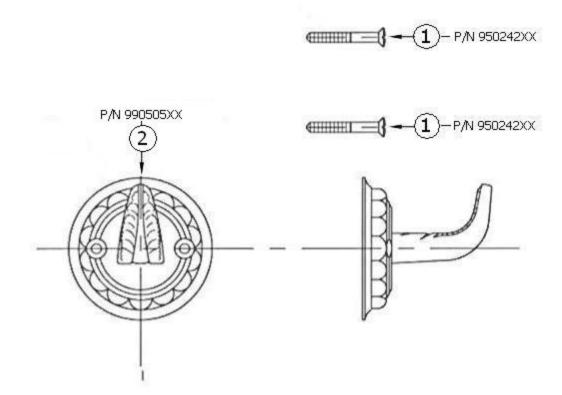

#### Part# Description **Technical Information** 01 Finished Screws 02 Hook and Escutcheon • Available finishes are French Weathered Brass (47). Polished Chrome (48), SoliBrass (49), Lacquered Matte Black Nickel (50), Old Gold (52), Old Silver (53), Polished Brass (55), Polished Nickel (56), Brushed Nickel (57), Satin Nickel (60), Antique Lacquered Copper (67), Antique Lacquered Brass (68), Weathered Brass (70), Lacquered Polished Black Nickel (71) and Lacquered Polished Copper (80). • Please See Cleaning Instructions: http://herbeau.com/CleaningAll.pdf For Finish Care and Maintenance Information.

#### Please follow example when ordering parts for 'Pompadour' Robe Hook

- To order part#01– Finished Screws
  - o 950242**xx**
- Please substitute finish number needed in place of **XX**

## 2301 - 'Pompadour' Robe Hook

\*P/N = PART NUMBER

Copyright©2017 Herbeau Creations. All rights reserved. All product and specifications are subject to change without notice. Herbeau Creations is not responsible for typographical and/or dimensional errors. Typographical errors are subject to correction.