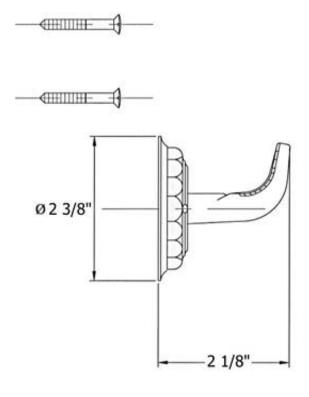

### 2301 – 'Pompadour' Robe Hook

# 2301 - 'Pompadour' Robe Hook

Copyright©2017 Herbeau Creations. All rights reserved. All product and specifications are subject to change without notice. Herbeau Creations is not responsible for typographical and/or dimensional errors. Typographical errors are subject to correction.