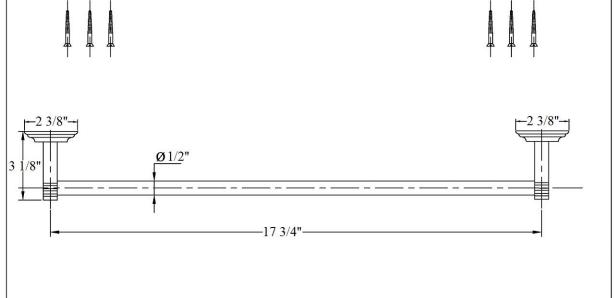

## 2291-18 – 'Lille' Towel Bar - 18"

|                                                        | Part# | Description        |
|--------------------------------------------------------|-------|--------------------|
| Technical Information                                  | 01    | Mounting Screw Kit |
|                                                        | 02    | Mounting Plate     |
| <ul> <li>Bar can be cut to size.</li> </ul>            | 03    | Escutcheon         |
| • Available Finishes are French Weathered Brass (47),  | 04    | Wall Support       |
| Polished Chrome (48), SoliBrass (49), Lacquered Matte  | 05    | Set Screw          |
| Black Nickel (50), Old Gold (52), Old Silver (53),     | 06    | 17 ¾" Lille Bar    |
| Polished Brass (55), Polished Nickel (56), Brushed     |       |                    |
| Nickel (57), Satin Nickel (60), Antique Lacquered      |       |                    |
| Copper (67), Antique Lacquered Brass (68), Weathered   |       |                    |
| Brass (70), Lacquered Polished Black Nickel (71) and   |       |                    |
| Lacquered Polished Copper (80).                        |       |                    |
| <ul> <li>Please See Cleaning Instructions:</li> </ul>  |       |                    |
| http://herbeau.com/CleaningAll.pdf For Finish Care and |       |                    |
| Maintenance Information.                               |       |                    |
|                                                        |       |                    |

## 2291-18 - 'Lille' Towel Bar 18"

 $Copyright \& 2017 \ Herbeau \ Creations. \ All \ rights \ reserved. \ All \ product \ and \ specifications \ are subject to \ change \ without \ notice.$  Herbeau \ Creations is not responsible for typographical and/or dimensional errors. Typographical errors are subject to \ correction.