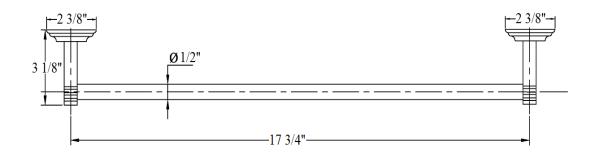

## 2291-18 – 'Lille' Towel Bar - 18"

|                                                        | Part# | Description        |
|--------------------------------------------------------|-------|--------------------|
| Technical Information                                  | 01    | Mounting Screw Kit |
|                                                        | 02    | Mounting Plate     |
| <ul> <li>Bar can be cut to size.</li> </ul>            | 03    | Escutcheon         |
| • Available Finishes are French Weathered Brass (47),  | 04    | Wall Support       |
| Polished Chrome (48), SoliBrass (49), Lacquered Matte  | 05    | Set Screw          |
| Black Nickel (50), Old Gold (52), Old Silver (53),     | 06    | 17 ¾" Lille Bar    |
| Polished Brass (55), Polished Nickel (56), Brushed     |       |                    |
| Nickel (57), Satin Nickel (60), Antique Lacquered      |       |                    |
| Copper (67), Antique Lacquered Brass (68), Weathered   |       |                    |
| Brass (70), Lacquered Polished Black Nickel (71) and   |       |                    |
| Lacquered Polished Copper (80).                        |       |                    |
| <ul> <li>Please See Cleaning Instructions:</li> </ul>  |       |                    |
| http://herbeau.com/CleaningAll.pdf For Finish Care and |       |                    |
| Maintenance Information.                               |       |                    |
|                                                        |       |                    |

## 2291-18 - 'Lille' Towel Bar 18"

 $Copyright \& 2017 \ Herbeau \ Creations. \ All \ rights \ reserved. \ All \ product \ and \ specifications \ are subject to \ change \ without \ notice.$  Herbeau \ Creations is not responsible for typographical and/or dimensional errors. Typographical errors are subject to \ correction.

## 2291-18 - 'Lille' Towel Bar 18"

= FINISHED PARTS

XX = TWO DIGIT FINISH CODE

Copyright©2017 Herbeau Creations. All rights reserved. All product and specifications are subject to change without notice. Herbeau Creations is not responsible for typographical and/or dimensional errors. Typographical errors are subject to correction.