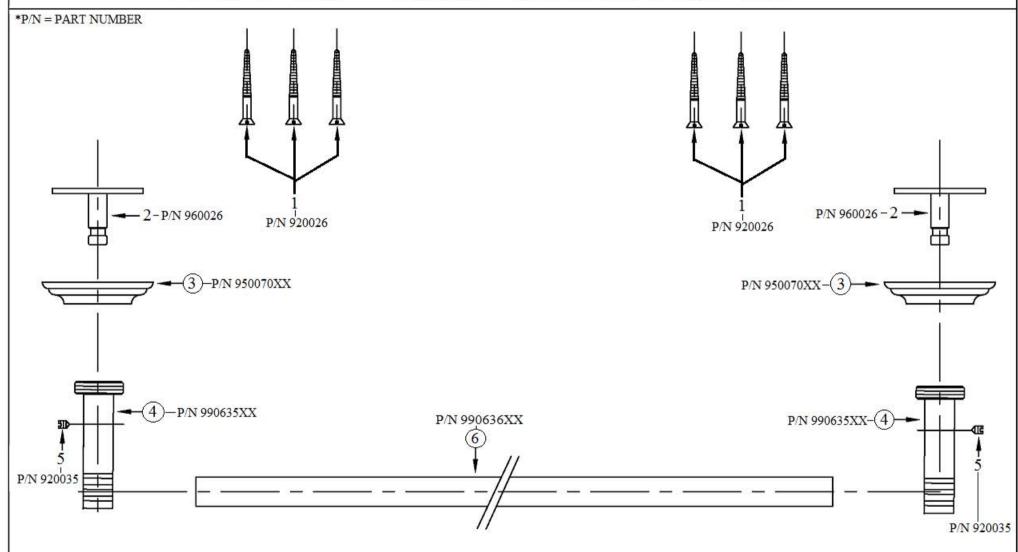

## 2291-18 – 'Lille' Towel Bar - 18"

|                                                        | Part# | Description        |
|--------------------------------------------------------|-------|--------------------|
| Technical Information                                  | 01    | Mounting Screw Kit |
|                                                        | 02    | Mounting Plate     |
| <ul> <li>Bar can be cut to size.</li> </ul>            | 03    | Escutcheon         |
| • Available Finishes are French Weathered Brass (47),  | 04    | Wall Support       |
| Polished Chrome (48), SoliBrass (49), Lacquered Matte  | 05    | Set Screw          |
| Black Nickel (50), Old Gold (52), Old Silver (53),     | 06    | 17 ¾" Lille Bar    |
| Polished Brass (55), Polished Nickel (56), Brushed     |       |                    |
| Nickel (57), Satin Nickel (60), Antique Lacquered      |       |                    |
| Copper (67), Antique Lacquered Brass (68), Weathered   |       |                    |
| Brass (70), Lacquered Polished Black Nickel (71) and   |       |                    |
| Lacquered Polished Copper (80).                        |       |                    |
| <ul> <li>Please See Cleaning Instructions:</li> </ul>  |       |                    |
| http://herbeau.com/CleaningAll.pdf For Finish Care and |       |                    |
| Maintenance Information.                               |       |                    |
|                                                        |       |                    |

Please follow example when ordering parts for 'Lille' Towel Bar-18"

• To order part#03 – Escutcheon

## o <u>950070xx</u>

• Please substitute finish number needed in place of XX

## 2291-18 - 'Lille' Towel Bar 18"

= FINISHED PARTS

XX = TWO DIGIT FINISH CODE

Copyright©2017 Herbeau Creations. All rights reserved. All product and specifications are subject to change without notice. Herbeau Creations is not responsible for typographical and/or dimensional errors. Typographical errors are subject to correction.