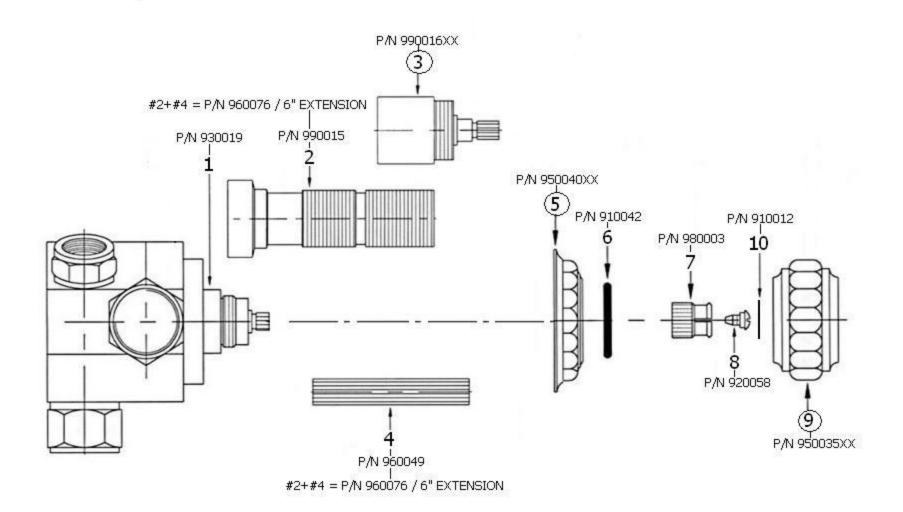

## 2256 - Four Port Diverter

|                                                                               | Part# | Description        |
|-------------------------------------------------------------------------------|-------|--------------------|
| Technical Information                                                         | 01    | Diverter Cartridge |
|                                                                               | 02    | Brass Extension    |
| • Two <sup>3</sup> / <sub>4</sub> " female inlets.                            | 03    | Inner Trim Housing |
| • One 3/4" female outlet and one 1/2" female outlet.                          | 04    | Brass Hexagon Tube |
| • Available finishes are French Weathered Brass (47),                         | 02+04 | 6" Extension Kit   |
| Polished Chrome (48), SoliBrass (49), Lacquered Matte                         | 05    | Escutcheon         |
| Black Nickel ( <b>50</b> ), Old Gold ( <b>52</b> ), Old Silver ( <b>53</b> ), | 06    | Rubber O-Ring      |
| Polished Brass (55), Polished Nickel (56), Brushed                            | 07    | Nylon Separator    |
| Nickel (57), Satin Nickel (60), Antique Lacquered                             | 08    | Brass Screw        |
| Copper (67), Antique Lacquered Brass (68), Weathered                          | 09    | Pompadour Handle   |
| Brass (70), Lacquered Polished Black Nickel (71) and                          | 10    | Rubber O-Ring      |
| Lacquered Polished Copper (80).                                               |       |                    |
| <ul> <li>Please See Cleaning Instructions:</li> </ul>                         |       |                    |
| http://herbeau.com/CleaningAll.pdf For Finish Care and                        |       |                    |
| Maintenance Information.                                                      |       |                    |
|                                                                               |       |                    |

## Please follow example when ordering parts for 'Pompadour' Diverter

- To order part#09 Handle
  - o 950035**xx**
- Please substitute finish number needed in place of **XX**

## 2256 - Four Port Diverter

\*P/N = PART NUMBER

Copyright©2017 Herbeau Creations. All rights reserved. All product and specifications are subject to change without notice. Herbeau Creations is not responsible for typographical and/or dimensional errors. Typographical errors are subject to correction.