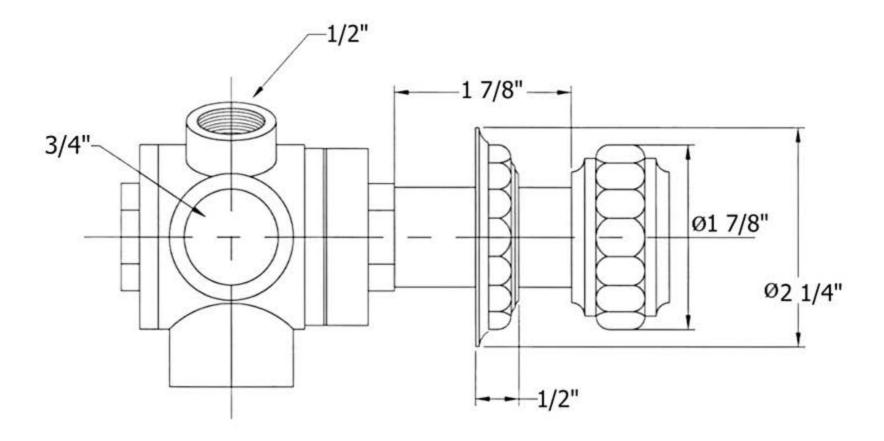

## 2256 - Four Port Diverter

|                                                                               | Part# | Description        |
|-------------------------------------------------------------------------------|-------|--------------------|
| Technical Information                                                         | 01    | Diverter Cartridge |
|                                                                               | 02    | Brass Extension    |
| • Two <sup>3</sup> / <sub>4</sub> " female inlets.                            | 03    | Inner Trim Housing |
| • One 3/4" female outlet and one 1/2" female outlet.                          | 04    | Brass Hexagon Tube |
| • Available finishes are French Weathered Brass (47),                         | 02+04 | 6" Extension Kit   |
| Polished Chrome (48), SoliBrass (49), Lacquered Matte                         | 05    | Escutcheon         |
| Black Nickel ( <b>50</b> ), Old Gold ( <b>52</b> ), Old Silver ( <b>53</b> ), | 06    | Rubber O-Ring      |
| Polished Brass (55), Polished Nickel (56), Brushed                            | 07    | Nylon Separator    |
| Nickel (57), Satin Nickel (60), Antique Lacquered                             | 08    | Brass Screw        |
| Copper (67), Antique Lacquered Brass (68), Weathered                          | 09    | Pompadour Handle   |
| Brass (70), Lacquered Polished Black Nickel (71) and                          | 10    | Rubber O-Ring      |
| Lacquered Polished Copper (80).                                               |       |                    |
| <ul> <li>Please See Cleaning Instructions:</li> </ul>                         |       |                    |
| http://herbeau.com/CleaningAll.pdf For Finish Care and                        |       |                    |
| Maintenance Information.                                                      |       |                    |
|                                                                               |       |                    |

## 2256 - Four Port Diverter