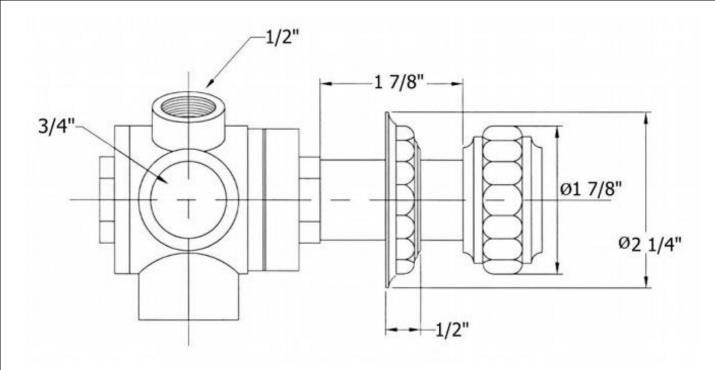

## 2256 - Four Port Diverter

|                                                                               | Part# | Description        |
|-------------------------------------------------------------------------------|-------|--------------------|
| Technical Information                                                         | 01    | Diverter Cartridge |
|                                                                               | 02    | Brass Extension    |
| • Two <sup>3</sup> / <sub>4</sub> " female inlets.                            | 03    | Inner Trim Housing |
| • One 3/4" female outlet and one 1/2" female outlet.                          | 04    | Brass Hexagon Tube |
| • Available finishes are French Weathered Brass (47),                         | 02+04 | 6" Extension Kit   |
| Polished Chrome (48), SoliBrass (49), Lacquered Matte                         | 05    | Escutcheon         |
| Black Nickel ( <b>50</b> ), Old Gold ( <b>52</b> ), Old Silver ( <b>53</b> ), | 06    | Rubber O-Ring      |
| Polished Brass (55), Polished Nickel (56), Brushed                            | 07    | Nylon Separator    |
| Nickel (57), Satin Nickel (60), Antique Lacquered                             | 08    | Brass Screw        |
| Copper (67), Antique Lacquered Brass (68), Weathered                          | 09    | Pompadour Handle   |
| Brass (70), Lacquered Polished Black Nickel (71) and                          | 10    | Rubber O-Ring      |
| Lacquered Polished Copper (80).                                               |       |                    |
| <ul> <li>Please See Cleaning Instructions:</li> </ul>                         |       |                    |
| http://herbeau.com/CleaningAll.pdf For Finish Care and                        |       |                    |
| Maintenance Information.                                                      |       |                    |
|                                                                               |       |                    |

## 2256 - Four Port Diverter