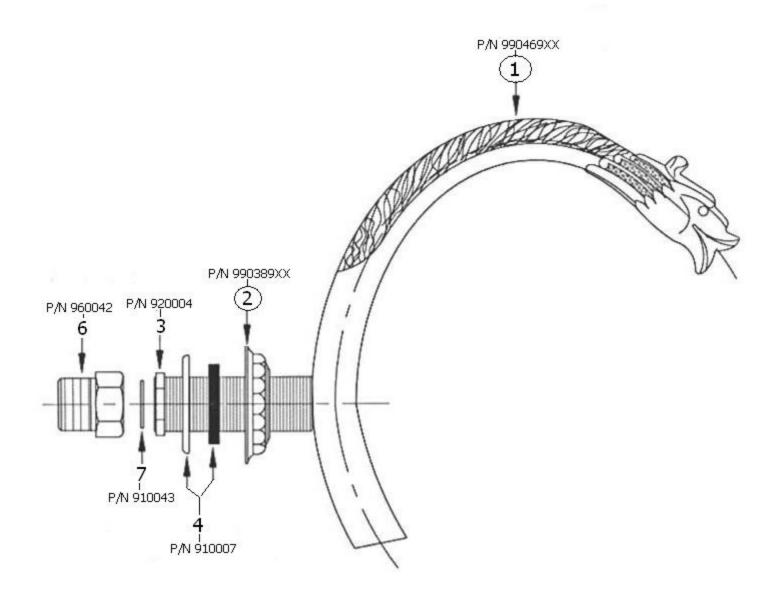

## 2247 – 'Pompadour' Wall Mount Tub Spout

|                                                               | Part#       | Description                |
|---------------------------------------------------------------|-------------|----------------------------|
| Technical Information                                         | 01          | Pompadour Wall Spout       |
|                                                               | 02          | Pompadour Large Escutcheon |
| <ul> <li>Maximum flow rate is 9.24 GPM.</li> </ul>            | 03          | Brass Hex Nut              |
| • <sup>3</sup> / <sub>4</sub> " male connection.              | 04          | Metal Ring & Rubber Washer |
| • Available finishes are French Weathered Brass (47),         | 06          | ³/₄" Adapter               |
| Polished Chrome (48), SoliBrass (49), Lacquered Matte         | 07          | 3/4" Washer                |
| Black Nickel (50), Old Gold (52), Old Silver (53),            |             |                            |
| Polished Brass (55), Polished Nickel (56), Brushed            |             |                            |
| Nickel (57), Satin Nickel (60), Antique Lacquered             |             |                            |
| Copper (67), Antique Lacquered Brass (68), Weathered          |             |                            |
| Brass (70), Lacquered Polished Black Nickel (71) and          |             |                            |
| Lacquered Polished Copper (80).                               |             |                            |
| • Use Wall Valve Item#2255 For Control.                       |             |                            |
| • Please See Cleaning Instructions:                           |             |                            |
| http://herbeau.com/CleaningAll.pdf For Finish Care and        |             |                            |
| Maintenance Information.                                      |             |                            |
|                                                               |             |                            |
| Please follow example when ordering parts for 'Pompadour' Tub | Spout Spout | Lille                      |

• To order part#01– Spout

## o <u>990469**xx**</u>

• Please substitute finish number needed in place of XX

## 2247 - 'Pompadour' Wall Mount Tub Spout

\*P/N = PART NUMBER

Copyright©2017 Herbeau Creations. All rights reserved. All product and specifications are subject to change without notice. Herbeau Creations is not responsible for typographical and/or dimensional errors. Typographical errors are subject to correction.