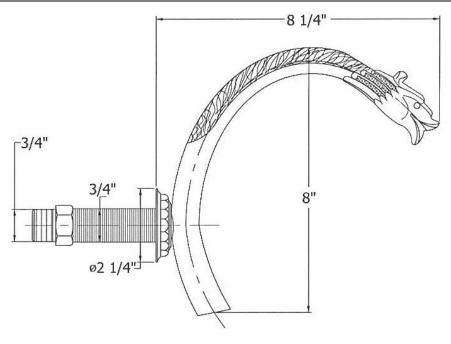

## 2247 – 'Pompadour' Wall Mount Tub Spout

|                                                               | Part#       | Description                |
|---------------------------------------------------------------|-------------|----------------------------|
| Technical Information                                         | 01          | Pompadour Wall Spout       |
|                                                               | 02          | Pompadour Large Escutcheon |
| <ul> <li>Maximum flow rate is 9.24 GPM.</li> </ul>            | 03          | Brass Hex Nut              |
| • <sup>3</sup> / <sub>4</sub> " male connection.              | 04          | Metal Ring & Rubber Washer |
| • Available finishes are French Weathered Brass (47),         | 06          | ³/₄" Adapter               |
| Polished Chrome (48), SoliBrass (49), Lacquered Matte         | 07          | 3/4" Washer                |
| Black Nickel (50), Old Gold (52), Old Silver (53),            |             |                            |
| Polished Brass (55), Polished Nickel (56), Brushed            |             |                            |
| Nickel (57), Satin Nickel (60), Antique Lacquered             |             |                            |
| Copper (67), Antique Lacquered Brass (68), Weathered          |             |                            |
| Brass (70), Lacquered Polished Black Nickel (71) and          |             |                            |
| Lacquered Polished Copper (80).                               |             |                            |
| • Use Wall Valve Item#2255 For Control.                       |             |                            |
| • Please See Cleaning Instructions:                           |             |                            |
| http://herbeau.com/CleaningAll.pdf For Finish Care and        |             |                            |
| Maintenance Information.                                      |             |                            |
|                                                               |             |                            |
| Please follow example when ordering parts for 'Pompadour' Tub | Spout Spout | Lille                      |

## 2247 - 'Pompadour' Wall Mount Tub Spout

Copyright©2017 Herbeau Creations. All rights reserved. All product and specifications are subject to change without notice. Herbeau Creations is not responsible for typographical and/or dimensional errors. Typographical errors are subject to correction.