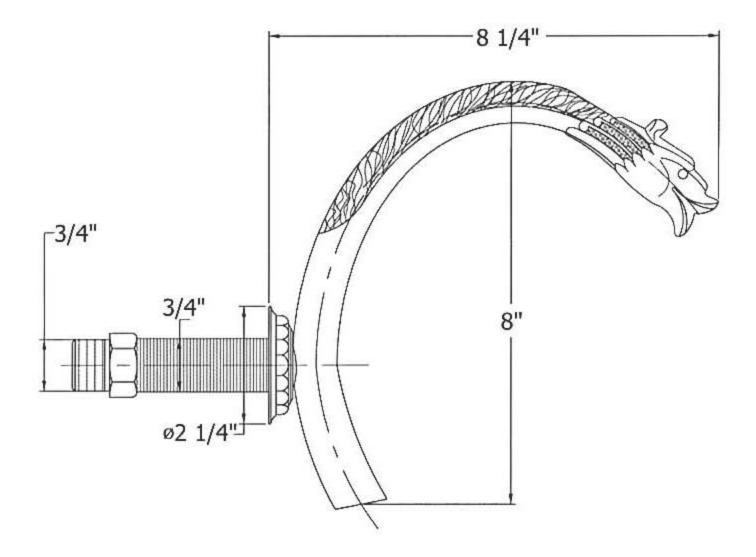

## 2247 – 'Pompadour' Wall Mount Tub Spout

|                                                               | Part#       | Description                |
|---------------------------------------------------------------|-------------|----------------------------|
| Technical Information                                         | 01          | Pompadour Wall Spout       |
|                                                               | 02          | Pompadour Large Escutcheon |
| <ul> <li>Maximum flow rate is 9.24 GPM.</li> </ul>            | 03          | Brass Hex Nut              |
| • <sup>3</sup> / <sub>4</sub> " male connection.              | 04          | Metal Ring & Rubber Washer |
| • Available finishes are French Weathered Brass (47),         | 06          | ³/₄" Adapter               |
| Polished Chrome (48), SoliBrass (49), Lacquered Matte         | 07          | 3/4" Washer                |
| Black Nickel (50), Old Gold (52), Old Silver (53),            |             |                            |
| Polished Brass (55), Polished Nickel (56), Brushed            |             |                            |
| Nickel (57), Satin Nickel (60), Antique Lacquered             |             |                            |
| Copper (67), Antique Lacquered Brass (68), Weathered          |             |                            |
| Brass (70), Lacquered Polished Black Nickel (71) and          |             |                            |
| Lacquered Polished Copper (80).                               |             |                            |
| • Use Wall Valve Item#2255 For Control.                       |             |                            |
| • Please See Cleaning Instructions:                           |             |                            |
| http://herbeau.com/CleaningAll.pdf For Finish Care and        |             |                            |
| Maintenance Information.                                      |             |                            |
|                                                               |             |                            |
| Please follow example when ordering parts for 'Pompadour' Tub | Spout Spout | Lille                      |

## 2247 - 'Pompadour' Wall Mount Tub Spout

Copyright©2017 Herbeau Creations. All rights reserved. All product and specifications are subject to change without notice. Herbeau Creations is not responsible for typographical and/or dimensional errors. Typographical errors are subject to correction.