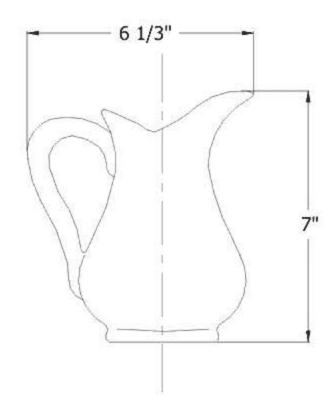

| 1420 – 'Bonne Maman' Pitcher                                                                                                                                                                                                                                                                                                                                                                                                                                                            |        |                |                              |
|-----------------------------------------------------------------------------------------------------------------------------------------------------------------------------------------------------------------------------------------------------------------------------------------------------------------------------------------------------------------------------------------------------------------------------------------------------------------------------------------|--------|----------------|------------------------------|
| Ø 3 1/4"-<br>Ø 4 3/4"                                                                                                                                                                                                                                                                                                                                                                                                                                                                   | 6 1/3" | Part #         | Description                  |
| <ul> <li>Technical Information</li> <li>Available in Moustier Polychrome (01), Moustier Bleu (02), Moustier Rose (03), Vieux Rouen (04), Sceau Rose (05), Sceau Bleu (06), Berain Rose (07), Berain Vert (08), Berain Bleu (09), Romantique (10), Rouen Marly (11), White (20) and Avesnes (21).</li> <li>Please See Cleaning Instructions: <a href="http://herbeau.com/CleaningAll.pdf">http://herbeau.com/CleaningAll.pdf</a> For Finish Care and Maintenance Information.</li> </ul> |        |                |                              |
|                                                                                                                                                                                                                                                                                                                                                                                                                                                                                         |        | TIC<br>L'Art d | erbeau sanitaire depuis 1857 |