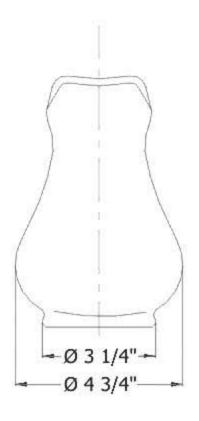

| 1420 – 'Bonne Maman' Pitcher                                                                                                                                                                                                                                                                                                                                                                                                                                                            |        |                |                              |
|-----------------------------------------------------------------------------------------------------------------------------------------------------------------------------------------------------------------------------------------------------------------------------------------------------------------------------------------------------------------------------------------------------------------------------------------------------------------------------------------|--------|----------------|------------------------------|
| Ø 3 1/4"-<br>Ø 4 3/4"                                                                                                                                                                                                                                                                                                                                                                                                                                                                   | 6 1/3" | Part #         | Description                  |
| <ul> <li>Technical Information</li> <li>Available in Moustier Polychrome (01), Moustier Bleu (02), Moustier Rose (03), Vieux Rouen (04), Sceau Rose (05), Sceau Bleu (06), Berain Rose (07), Berain Vert (08), Berain Bleu (09), Romantique (10), Rouen Marly (11), White (20) and Avesnes (21).</li> <li>Please See Cleaning Instructions: <a href="http://herbeau.com/CleaningAll.pdf">http://herbeau.com/CleaningAll.pdf</a> For Finish Care and Maintenance Information.</li> </ul> |        |                |                              |
|                                                                                                                                                                                                                                                                                                                                                                                                                                                                                         |        | TIC<br>L'Art d | erbeau sanitaire depuis 1857 |