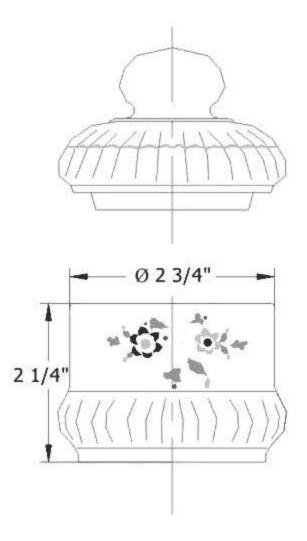

| 1402 – Powder Jar #1                                                                                                                                                                                                                                                                                                                                                                                                                                                                                                          |        |                                |
|-------------------------------------------------------------------------------------------------------------------------------------------------------------------------------------------------------------------------------------------------------------------------------------------------------------------------------------------------------------------------------------------------------------------------------------------------------------------------------------------------------------------------------|--------|--------------------------------|
| 2 1/4"  2 1/4"  Ø 2 3/4"  Ø 3 1/4"                                                                                                                                                                                                                                                                                                                                                                                                                                                                                            | Part # | Description                    |
| <ul> <li>Technical Information</li> <li>Available in Moustier Polychrome (01), Moustier Bleu (02), Moustier Rose (03), Vieux Rouen (04), Sceau Rose (05), Sceau Bleu (06), Berain Rose (07), Berain Vert (08), Berain Bleu (09), Romantique (10), Rouen Marly (11), White (20) and Avesnes (21).</li> <li>Please See Cleaning Instructions:         <ul> <li><a href="http://herbeau.com/CleaningAll.pdf">http://herbeau.com/CleaningAll.pdf</a></li> <li>For Finish Care and Maintenance Information.</li> </ul> </li> </ul> |        |                                |
|                                                                                                                                                                                                                                                                                                                                                                                                                                                                                                                               |        | erbeau & Sanitaire depuis 1857 |