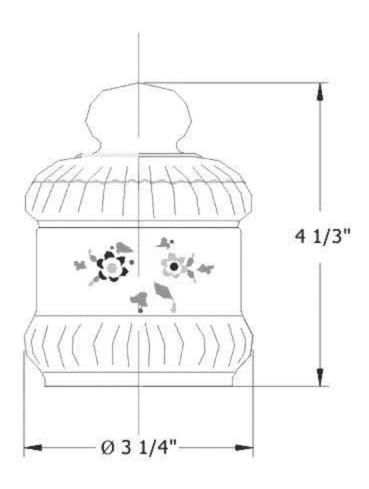

| 1402 – Powder Jar #1                                                                                                                                                                                                                                                                                                                                                                                                                                                                                                          |        |                                |
|-------------------------------------------------------------------------------------------------------------------------------------------------------------------------------------------------------------------------------------------------------------------------------------------------------------------------------------------------------------------------------------------------------------------------------------------------------------------------------------------------------------------------------|--------|--------------------------------|
| 2 1/4"  2 1/4"  Ø 2 3/4"  Ø 3 1/4"                                                                                                                                                                                                                                                                                                                                                                                                                                                                                            | Part # | Description                    |
| <ul> <li>Technical Information</li> <li>Available in Moustier Polychrome (01), Moustier Bleu (02), Moustier Rose (03), Vieux Rouen (04), Sceau Rose (05), Sceau Bleu (06), Berain Rose (07), Berain Vert (08), Berain Bleu (09), Romantique (10), Rouen Marly (11), White (20) and Avesnes (21).</li> <li>Please See Cleaning Instructions:         <ul> <li><a href="http://herbeau.com/CleaningAll.pdf">http://herbeau.com/CleaningAll.pdf</a></li> <li>For Finish Care and Maintenance Information.</li> </ul> </li> </ul> |        |                                |
|                                                                                                                                                                                                                                                                                                                                                                                                                                                                                                                               |        | erbeau & Sanitaire depuis 1857 |