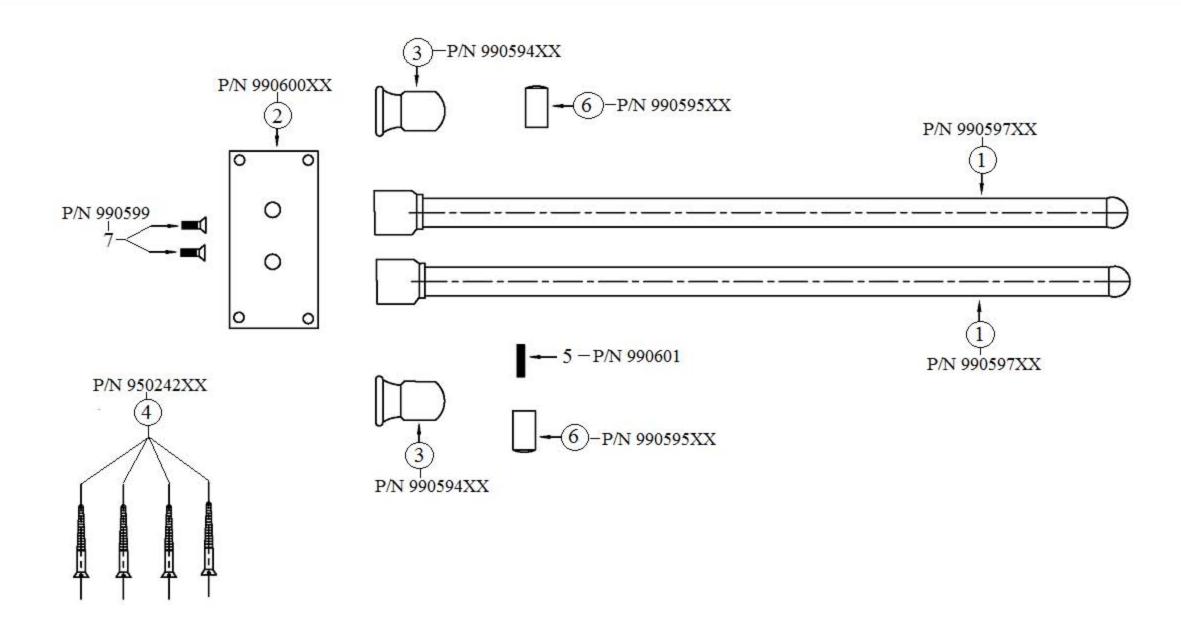

## 1158 – 'Art Deco' Double Swivel Towel Bar

Part #

01 02

03

04

05

06

07

Description
Art Deco Arm 17 3/4"

Art Deco Double

Support

Art Deco End Cap

Finished Screw

Screw 4 CM Screw Cap

Screw M5 X 10

| Technical     | Information |
|---------------|-------------|
| 1 CCIIIII Cai | miormanon   |

## Please follow example when ordering parts for 'Art Deco' Towel Bar

• To order part# 01 – Art Deco Arm 17 3/4"

#### o 990597xx

• Please substitute finish number needed in place of  $\underline{XX}$ 