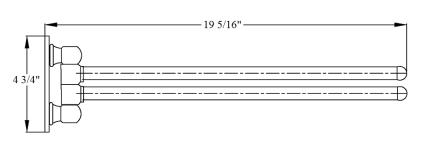

## 1158 – 'Art Deco' Double Swivel Towel Bar

Part #

01 02

03

04

05

06

07

Description
Art Deco Arm 17 3/4"

Art Deco Double

Support

Art Deco End Cap

Finished Screw

Screw 4 CM Screw Cap

Screw M5 X 10

| Technical     | Information |
|---------------|-------------|
| 1 CCIIIII Cai | miormanon   |

- Double swiveling towel bars.
- Available finishes are French Weathered Brass (47), Polished Chrome (48), SoliBrass (49), Lacquered Matte Black Nickel (50), Old Gold (52), Old Silver (53), Polished Brass (55), Polished Nickel (56), Brushed Nickel (57), Satin Nickel (60), Antique Lacquered Copper (67), Antique Lacquered Brass (68), Weathered Brass (70), Lacquered Polished Black Nickel (71) and Lacquered Polished Copper (80).
- Please See Cleaning Instructions: <a href="http://herbeau.com/CleaningAll.pdf">http://herbeau.com/CleaningAll.pdf</a>
   <a href="font-size: For Finish Care">For Finish Care</a> and Maintenance Information.