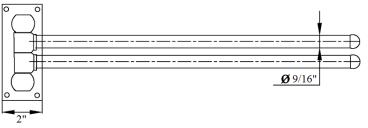

## 1158 – 'Art Deco' Double Swivel Towel Bar

Part #

01 02

03

04

05

06

07

Description
Art Deco Arm 17 3/4"

Art Deco Double

Support

Art Deco End Cap

Finished Screw

Screw 4 CM Screw Cap

Screw M5 X 10

| Technical     | Information |
|---------------|-------------|
| 1 CCIIIII Cai | miormanon   |

- Double swiveling towel bars.
- Available finishes are French Weathered Brass (47), Polished Chrome (48), SoliBrass (49), Lacquered Matte Black Nickel (50), Old Gold (52), Old Silver (53), Polished Brass (55), Polished Nickel (56), Brushed Nickel (57), Satin Nickel (60), Antique Lacquered Copper (67), Antique Lacquered Brass (68), Weathered Brass (70), Lacquered Polished Black Nickel (71) and Lacquered Polished Copper (80).
- Please See Cleaning Instructions: <a href="http://herbeau.com/CleaningAll.pdf">http://herbeau.com/CleaningAll.pdf</a>
   <a href="font-size: For Finish Care">For Finish Care</a> and Maintenance Information.