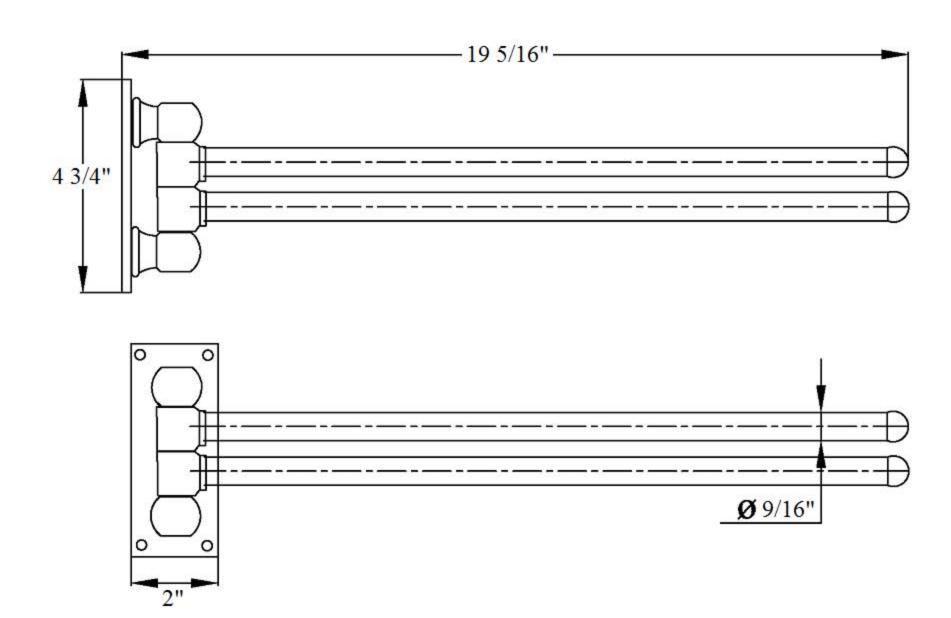

## 1158 – 'Art Deco' Double Swivel Towel Bar

Part #

01 02

03

04

05

06

07

Description
Art Deco Arm 17 3/4"

Art Deco Double

Support

Art Deco End Cap

Finished Screw

Screw 4 CM Screw Cap

Screw M5 X 10

| Technical     | Information |
|---------------|-------------|
| 1 CCIIIII Cai | miormanon   |

- Double swiveling towel bars.
- Available finishes are French Weathered Brass (47), Polished Chrome (48), SoliBrass (49), Lacquered Matte Black Nickel (50), Old Gold (52), Old Silver (53), Polished Brass (55), Polished Nickel (56), Brushed Nickel (57), Satin Nickel (60), Antique Lacquered Copper (67), Antique Lacquered Brass (68), Weathered Brass (70), Lacquered Polished Black Nickel (71) and Lacquered Polished Copper (80).
- Please See Cleaning Instructions: <a href="http://herbeau.com/CleaningAll.pdf">http://herbeau.com/CleaningAll.pdf</a>
   <a href="font-size: For Finish Care">For Finish Care</a> and Maintenance Information.