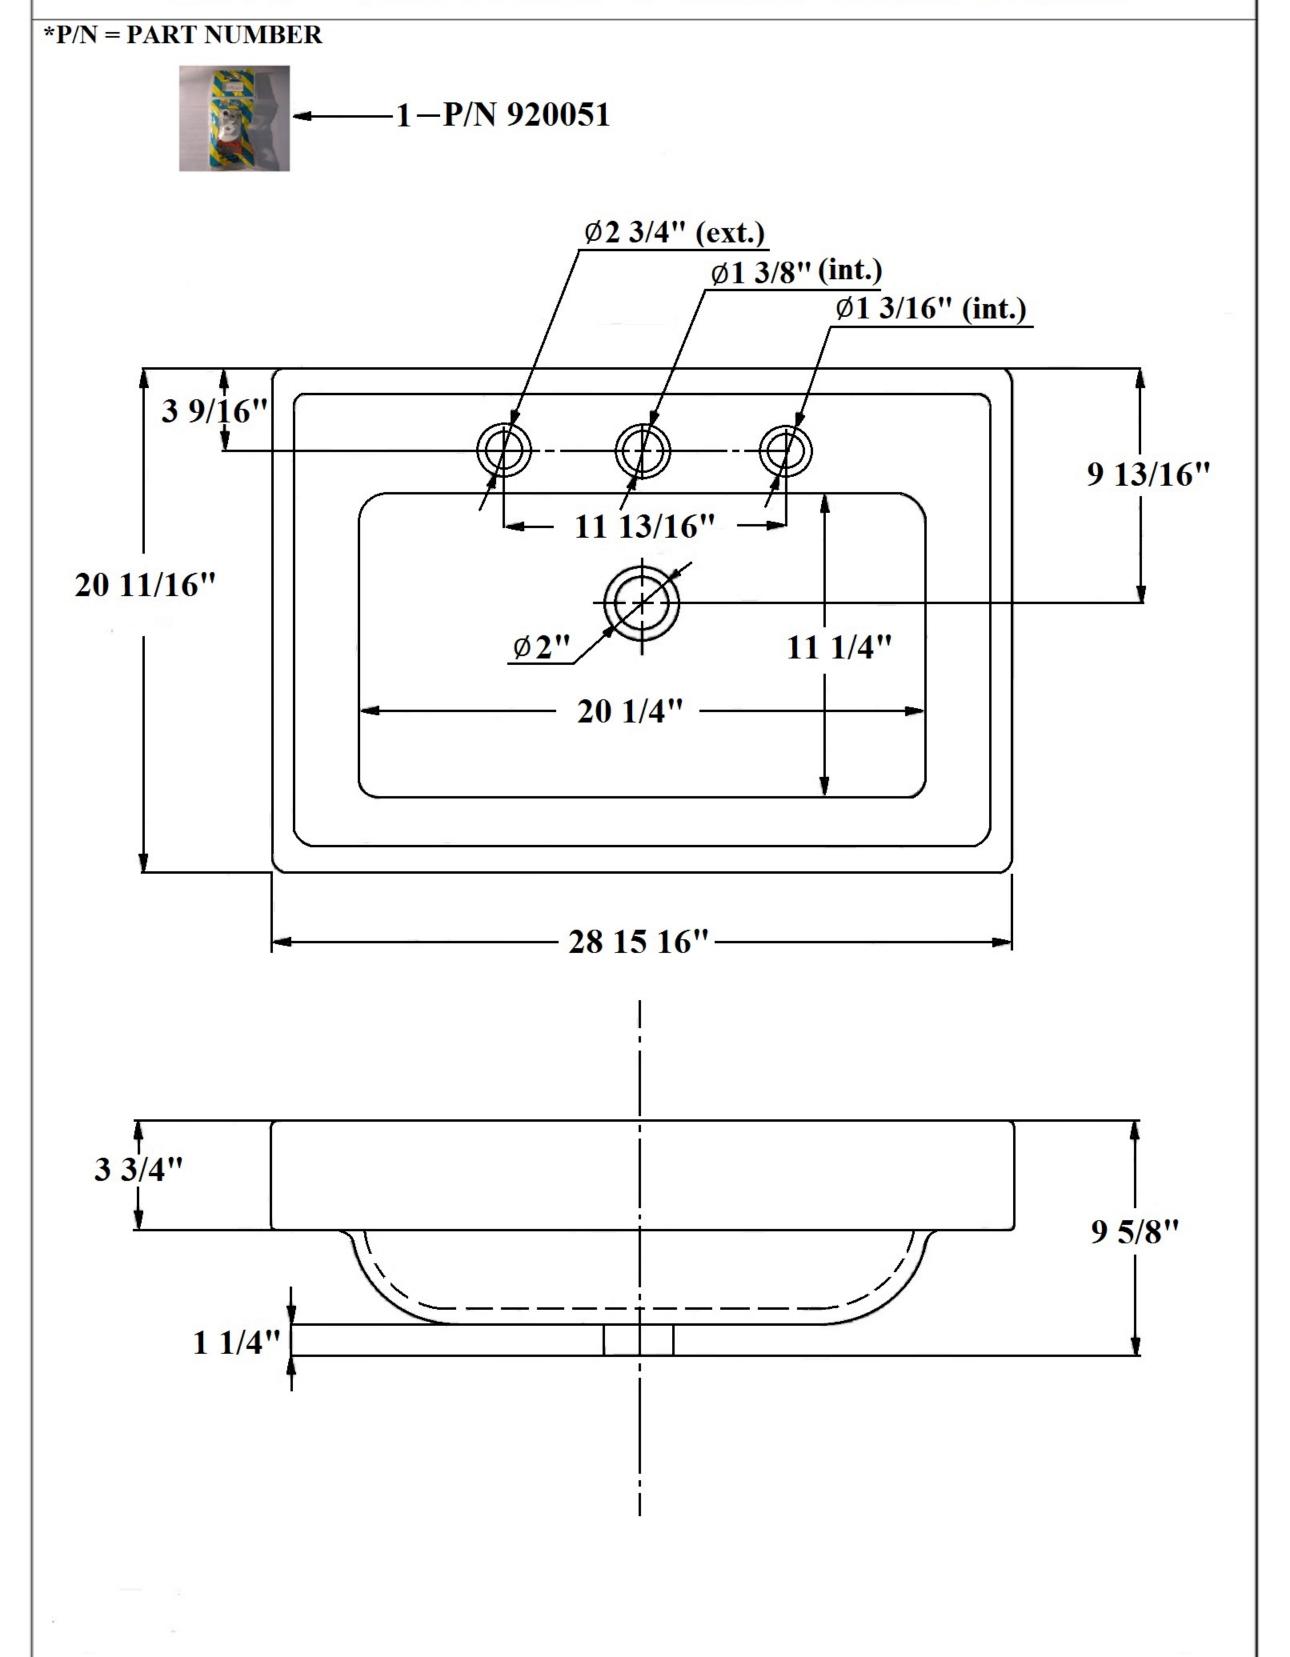

| 0370 – 'Art Deco' 3-Hole Wash Basin                                                                                                                                                                                                                                                                                                                                       |               |                                                         |
|---------------------------------------------------------------------------------------------------------------------------------------------------------------------------------------------------------------------------------------------------------------------------------------------------------------------------------------------------------------------------|---------------|---------------------------------------------------------|
|                                                                                                                                                                                                                                                                                                                                                                           | Part # 01     | Description  Mounting Hardware                          |
| 20 11/16"  20 11/16"  20 11/16"  20 11/16"  20 11/16"  20 11/16"  20 1/4"  20 1/4"                                                                                                                                                                                                                                                                                        |               |                                                         |
| 3 3/4"                                                                                                                                                                                                                                                                                                                                                                    |               |                                                         |
| <ul> <li>Technical Information</li> <li>Available in White (20) only.</li> <li>Available as 3-hole basin only.</li> <li>For sink stand, order (0323) 'Empire' Metal Washstand.</li> <li>Please See Cleaning Instructions:     <a href="http://herbeau.com/CleaningAll.pdf">http://herbeau.com/CleaningAll.pdf</a> For Finish Care and Maintenance Information.</li> </ul> |               |                                                         |
| <ul> <li>Please follow example when ordering parts for 'Art Deco' Basin</li> <li>To order part#01 – Mounting Hardware</li> </ul>                                                                                                                                                                                                                                          |               | Lille<br>HERBEAU<br>\$\hat{r}_{a} \text{n} \text{c}^{e} |
| <ul> <li>920051</li> </ul>                                                                                                                                                                                                                                                                                                                                                | He<br>L'Art o | erbeau Sanitaire depuis 1857                            |

## 0370 - 'Art Deco' 3-Hole Wash Basin

Copyright©2017 Herbeau Creations. All rights reserved. All product and specifications are subject to change without notice. Herbeau Creations is not responsible for typographical and/or dimensional errors. Typographical errors are subject to correction.