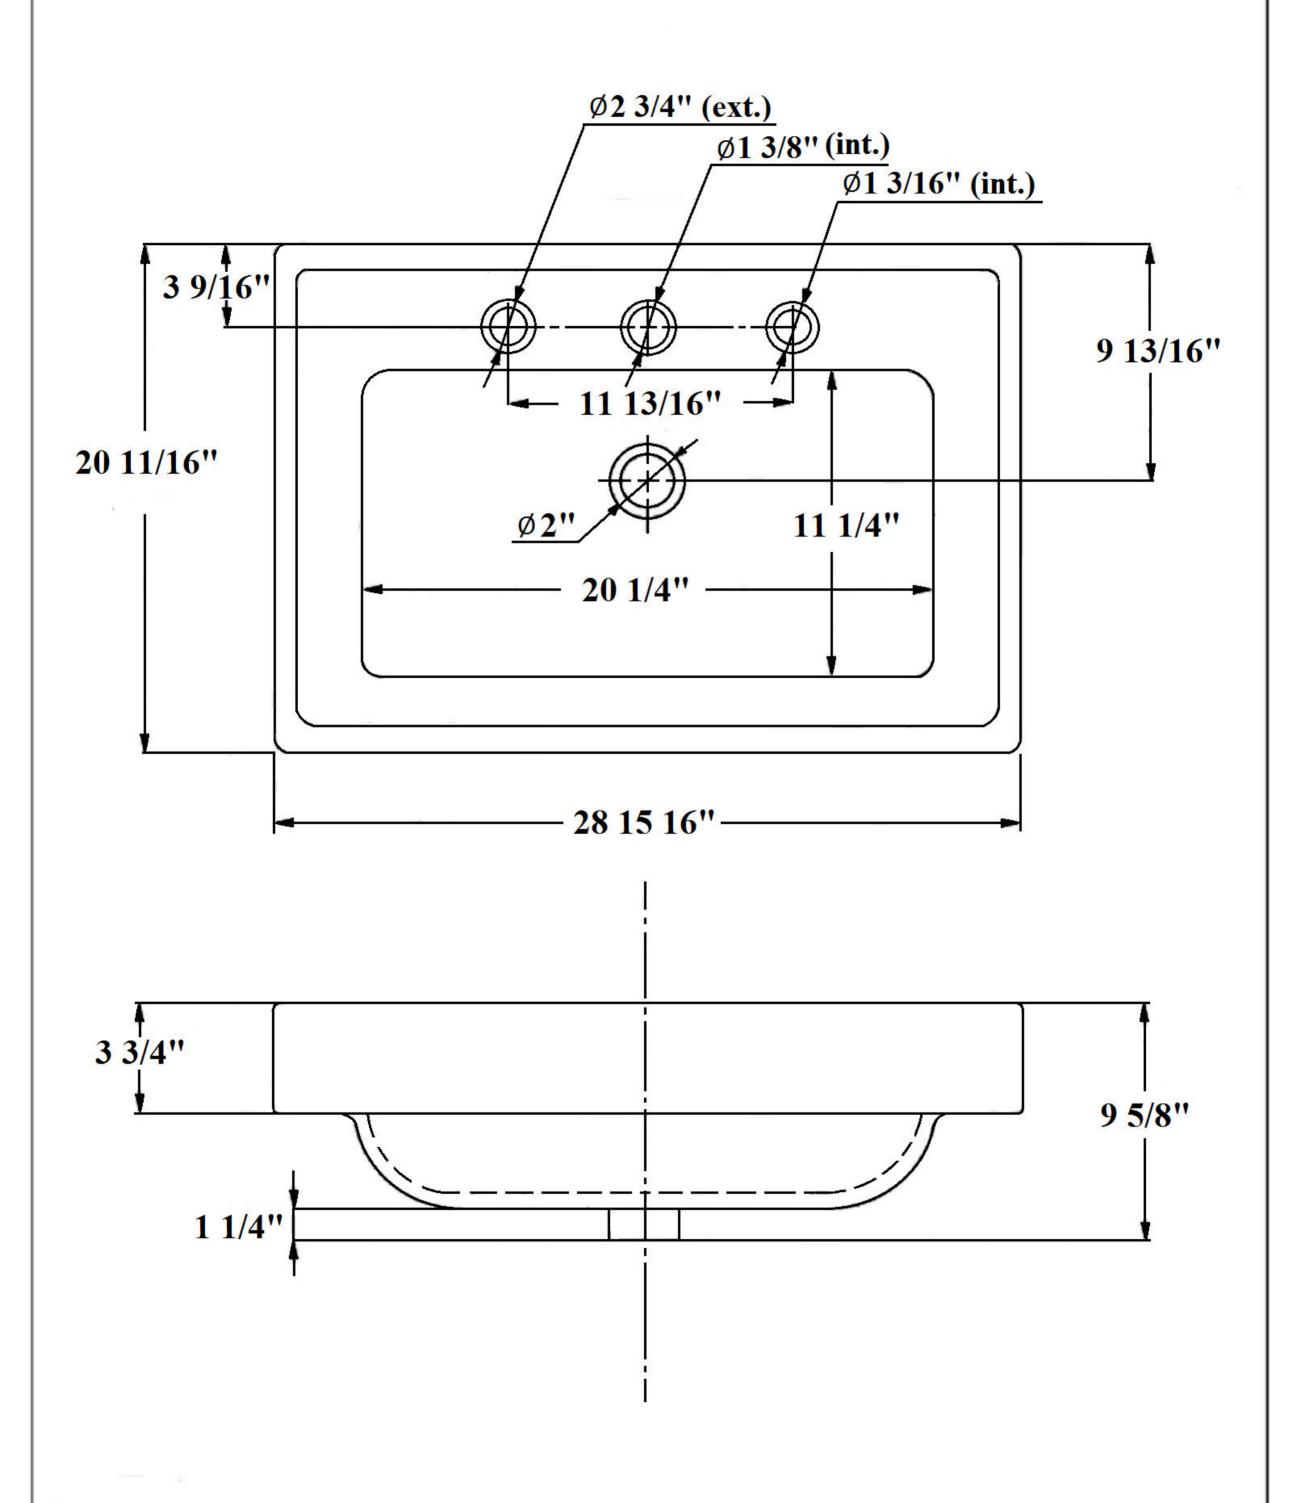

| 0370 – 'Art Deco' 3-Hole Wash Basin                                                                                                                                                                                                                                                                                                                                       |               |                                                         |
|---------------------------------------------------------------------------------------------------------------------------------------------------------------------------------------------------------------------------------------------------------------------------------------------------------------------------------------------------------------------------|---------------|---------------------------------------------------------|
|                                                                                                                                                                                                                                                                                                                                                                           | Part # 01     | Description  Mounting Hardware                          |
| 20 11/16"  20 11/16"  20 11/16"  20 11/16"  20 11/16"  20 11/16"  20 1/4"  20 1/4"                                                                                                                                                                                                                                                                                        |               |                                                         |
| 3 3/4"                                                                                                                                                                                                                                                                                                                                                                    |               |                                                         |
| <ul> <li>Technical Information</li> <li>Available in White (20) only.</li> <li>Available as 3-hole basin only.</li> <li>For sink stand, order (0323) 'Empire' Metal Washstand.</li> <li>Please See Cleaning Instructions:     <a href="http://herbeau.com/CleaningAll.pdf">http://herbeau.com/CleaningAll.pdf</a> For Finish Care and Maintenance Information.</li> </ul> |               |                                                         |
| <ul> <li>Please follow example when ordering parts for 'Art Deco' Basin</li> <li>To order part#01 – Mounting Hardware</li> </ul>                                                                                                                                                                                                                                          |               | Lille<br>HERBEAU<br>\$\hat{r}_{a} \text{n} \text{c}^{e} |
| <ul> <li>920051</li> </ul>                                                                                                                                                                                                                                                                                                                                                | He<br>L'Art o | erbeau Sanitaire depuis 1857                            |

## 0370 - 'Art Deco' 3-Hole Wash Basin