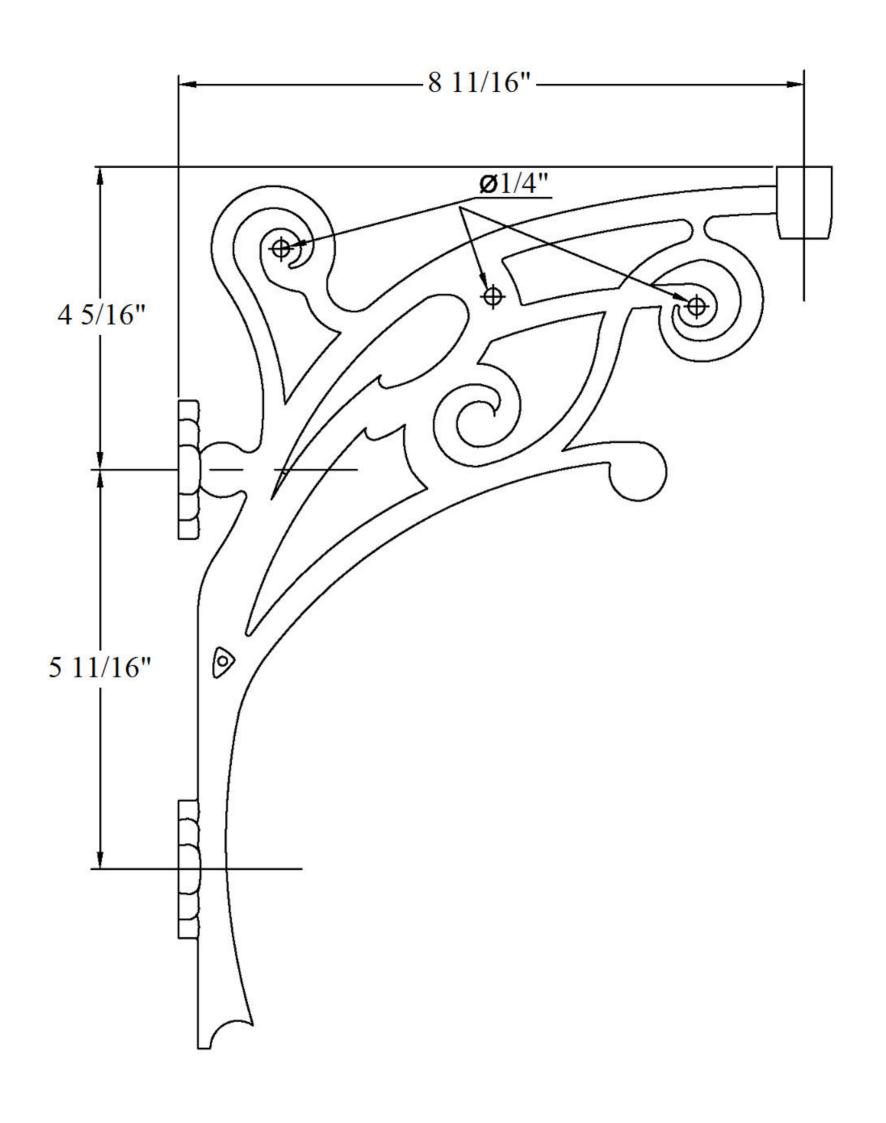

| 0302 – Decorative Brackets for 'Charles' and 'Carla'                                                                                                                                                                                                                                      |        |                                |
|-------------------------------------------------------------------------------------------------------------------------------------------------------------------------------------------------------------------------------------------------------------------------------------------|--------|--------------------------------|
| 8 11/16"<br>8 11/16"<br>5 11/16"                                                                                                                                                                                                                                                          | Part # | Description                    |
| <ul> <li>Technical Information</li> <li>Fits 'Charles' (0301) and 'Carla' (0311) Sinks.</li> <li>Available in White (20) only.</li> <li>Please See Cleaning Instructions:         http://herbeau.com/CleaningAll.pdf         For Finish Care and Maintenance Information.     </li> </ul> |        |                                |
|                                                                                                                                                                                                                                                                                           | Her    | beau.  beau.  aire depuis 1857 |