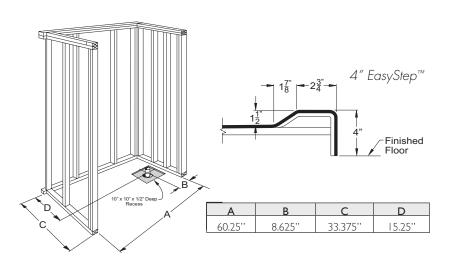

## MPB 6033 SH 4.0 L/R

| OUTER DIMENSION   | 60'' × 33.375'' × 6'' |
|-------------------|-----------------------|
| THRESHOLD         | 4'' EasyStep™         |
| DRAIN             | Left or Right         |
| HANDED            | Drain                 |
| SHIPPING WEIGHT   | 56                    |
| LOAD FACTOR       | 0.24                  |
| TRUCK LOAD FACTOR | 0.24                  |

EasyStep™ Threshold

Solid Surface Finish

Finish