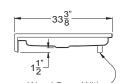

## MPB 6033 SH 4.0 L/R

| OUTER DIMENSION   | 60'' × 33.375'' × 6'' |
|-------------------|-----------------------|
| THRESHOLD         | 4'' EasyStep™         |
| DRAIN             | Left or Right         |
| HANDED            | Drain                 |
| SHIPPING WEIGHT   | 56                    |
| LOAD FACTOR       | 0.24                  |
| TRUCK LOAD FACTOR | 0.24                  |