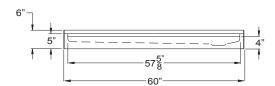

## MPB 6033 SH 4.0 L/R

| OUTER DIMENSION   | 60'' × 33.375'' × 6'' |
|-------------------|-----------------------|
| THRESHOLD         | 4'' EasyStep™         |
| DRAIN             | Left or Right         |
| HANDED            | Drain                 |
| SHIPPING WEIGHT   | 56                    |
| LOAD FACTOR       | 0.24                  |
| TRUCK LOAD FACTOR | 0.24                  |

EasyStep™ Threshold

Solid Surface Finish

Finish