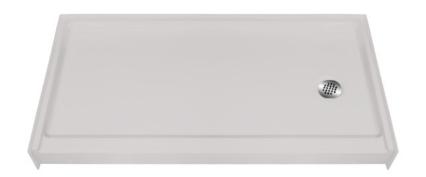

## MPB 6033 SH 4.0 L/R

| OUTER DIMENSION   | 60'' × 33.375'' × 6'' |
|-------------------|-----------------------|
| THRESHOLD         | 4'' EasyStep™         |
| DRAIN             | Left or Right         |
| HANDED            | Drain                 |
| SHIPPING WEIGHT   | 56                    |
| LOAD FACTOR       | 0.24                  |
| TRUCK LOAD FACTOR | 0.24                  |