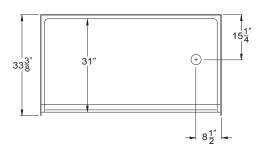

## MPB 6033 SH 4.0 L/R

| OUTER DIMENSION   | 60'' × 33.375'' × 6'' |
|-------------------|-----------------------|
| THRESHOLD         | 4'' EasyStep™         |
| DRAIN             | Left or Right         |
| HANDED            | Drain                 |
| SHIPPING WEIGHT   | 56                    |
| LOAD FACTOR       | 0.24                  |
| TRUCK LOAD FACTOR | 0.24                  |