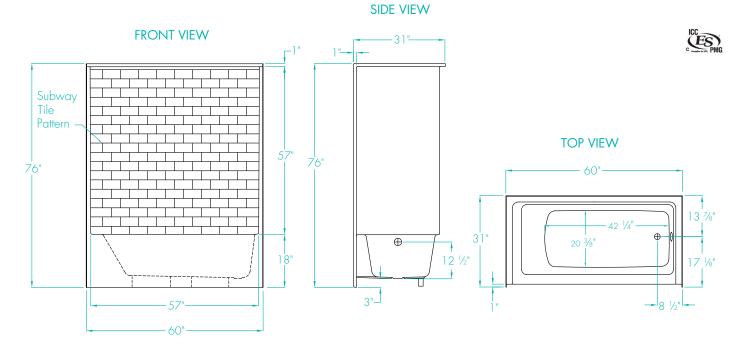

# G 6030 TS STM

 $60 \times 31 \times 76$  inches

FEATURES Dimensional Tolerance ± %". Dimensions needed for site preparation should be measured from the unit. Manufacturer assumes no responsibility for preparatory work.

#### DIMENSIONS

| Specifications                  | inches     |
|---------------------------------|------------|
| Width: Overall / Net            | 60 / 57    |
| Depth: Overall / Net            | 31 / 30    |
| Height: Overall / Net           | 76 / 75    |
| Enclosure Opening               | 57         |
| Skirt Height                    | 18         |
| Drain Rough-In (from Back Wall) | 3 <b>%</b> |
| Drain Rough-In (from Side Wall) | 8 ½        |
| Drain: Diameter / Clearance     | 2 / 3      |
|                                 |            |

#### FRAMING DIMENSIONS inches

| Туре   | <b>D</b><br>Depth | <b>W</b><br>Width | <b>H</b><br>Height | А       | В     | С      |
|--------|-------------------|-------------------|--------------------|---------|-------|--------|
| Alcove | 31                | 60                | _                  | Box Out | 8 1⁄2 | 13 7⁄8 |
|        |                   |                   |                    | A       |       |        |