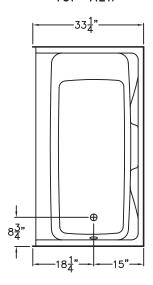

T 24 1/4

73<sup>1</sup>/<sub>4</sub>"

12<sup>3</sup>/<sub>4</sub>"

18<sup>1</sup>/<sub>4</sub>"

TOP VIEW

## Sectional Acrylic Tub Shower

The tub shower enclosure shall be Praxis model KDS 426 2P right drain. Finished surface shall be sanitary grade applied acrylic. The unit shall have outside dimensions of  $59\ 3/4$ " x  $33\ 1/4$ " x  $73\ 1/4$ ".

The unit shall meet IAPMOZ124-2011, and CSA B45.5-11.

The unit shall be equipped with the following factory installed accessories:

- 1) Molded soap dishes,
- 2) Left drain location,
- 3) Two piece sectional design,
- 4) 15 1/4" apron.