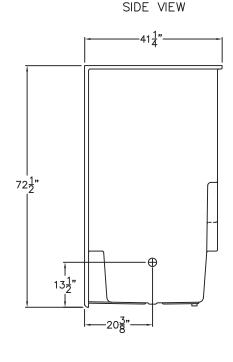

## Acrylic Simulated Tile Tub Shower

This tub shower shall be Praxis model TS 166 RH end drain. Finished surface shall be sanitary grade applied acrylic. The unit shall have outside dimensions of 60" x 41 1/4" x 74".

The unit shall meet IAPMOZ124-2011, and CSA B45.5-11.

The unit shall be equipped with the following factory installed accessories:

- 1) Molded soap ledges on the back wall,
- 2) Simulated tile pattern on walls,
- 3) Right hand drain location,
- 4) 17" Apron/skirt.