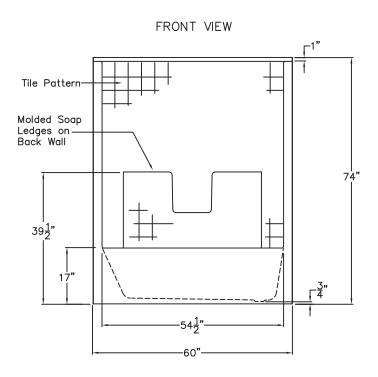

## Acrylic Simulated Tile Tub Shower

This tub shower shall be Praxis model TS 166 RH end drain. Finished surface shall be sanitary grade applied acrylic. The unit shall have outside dimensions of 60" x 41 1/4" x 74".

The unit shall meet IAPMOZ124-2011, and CSA B45.5-11.

The unit shall be equipped with the following factory installed accessories:

- 1) Molded soap ledges on the back wall,
- 2) Simulated tile pattern on walls,
- 3) Right hand drain location,
- 4) 17" Apron/skirt.