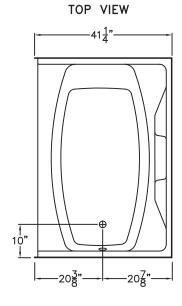

## Acrylic Simulated Tile Tub Shower

This tub shower shall be Praxis model TS 166 RH end drain. Finished surface shall be sanitary grade applied acrylic. The unit shall have outside dimensions of 60" x 41 1/4" x 74".

The unit shall meet IAPMOZ124-2011, and CSA B45.5-11.

The unit shall be equipped with the following factory installed accessories:

- 1) Molded soap ledges on the back wall,
- 2) Simulated tile pattern on walls,
- 3) Right hand drain location,
- 4) 17" Apron/skirt.