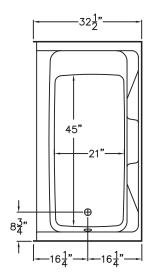

## Acrylic Simulated Tile Tub Shower

This tub shower shall be Praxis model TS 116 RH end drain. Finished surface shall be sanitary grade applied acrylic. The unit shall have outside dimensions of  $59\ 3/4$ " x  $32\ 1/2$ " x  $72\ 1/2$ ".

The unit shall meet IAPMOZ124-2011, and CSA B45.5-11.

The unit shall be equipped with the following factory installed accessories:

- 1) Molded soap ledges on the back wall,
- 2) Rectangular water well,
- 3) Simulated tile pattern on walls,
- 4) Right hand drain location,
- 5) 15" Apron/skirt.