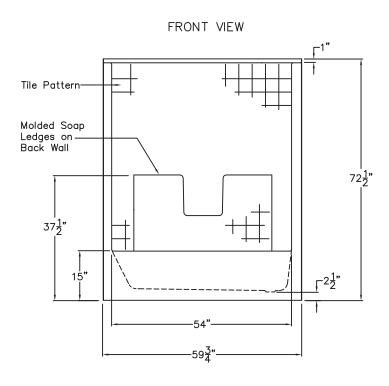

## Acrylic Simulated Tile Tub Shower

This tub shower shall be Praxis model TS 116 RH end drain. Finished surface shall be sanitary grade applied acrylic. The unit shall have outside dimensions of  $59\ 3/4$ " x  $32\ 1/2$ " x  $72\ 1/2$ ".

The unit shall meet IAPMOZ124-2011, and CSA B45.5-11.

The unit shall be equipped with the following factory installed accessories:

- 1) Molded soap ledges on the back wall,
- 2) Rectangular water well,
- 3) Simulated tile pattern on walls,
- 4) Right hand drain location,
- 5) 15" Apron/skirt.