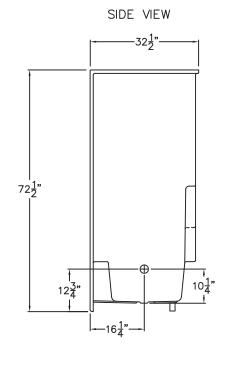

## Acrylic Simulated Tile Tub Shower

This tub shower shall be Praxis model TS 116 RH end drain. Finished surface shall be sanitary grade applied acrylic. The unit shall have outside dimensions of  $59\ 3/4$ " x  $32\ 1/2$ " x  $72\ 1/2$ ".

The unit shall meet IAPMOZ124-2011, and CSA B45.5-11.

The unit shall be equipped with the following factory installed accessories:

- 1) Molded soap ledges on the back wall,
- 2) Rectangular water well,
- 3) Simulated tile pattern on walls,
- 4) Right hand drain location,
- 5) 15" Apron/skirt.