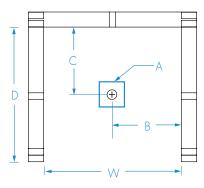

### FRAMING DIMENSIONS inches (mm)

| Туре   | <b>D</b><br>Depth      | <b>W</b><br>Width | <b>H</b><br>Height | А       | В        | C                 |
|--------|------------------------|-------------------|--------------------|---------|----------|-------------------|
| Alcove | 33 <b>1⁄8</b><br>(840) | 32<br>(815)       | -                  | Box Out | 16 (405) | 15 <b>½</b> (395) |