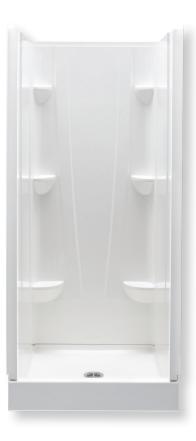

3232CS

32 x 32 x 76 (815 x 815 x 1930)

inches (mm)

### FEATURES

- Durable high gloss finish
- Smooth wall, 4 piece molded sectionals
- Pre-Leveled base
- Caulkless Installation
- Leakproof right angle joint flanges
- Easy Wedge & Lock Installation
- Multiple integral soap shelves
- Center drain
- Slip resistant, textured bottom
- Available with Age-in-Place backing (3232CSA)
- Available in White only
- 15-year residential limited warranty

# **3232CS**

32 x 32 x 76 (815 x 815 x 1930) inches (mm)

FEATURES Ibs (kg) Dimensional Tolerance ± %". Dimensions needed for site preparation should be measured from the unit. Aquatic assumes no responsibility for preparatory work.