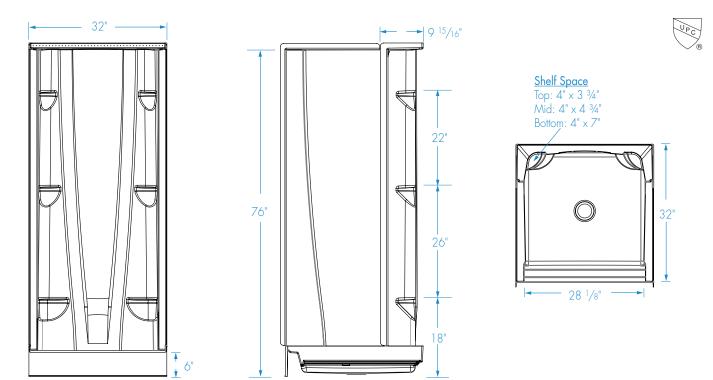

#### DIMENSIONS

| Specifications                  | inches (mm)                    |  |  |
|---------------------------------|--------------------------------|--|--|
| Width: Overall / Net            | 32 (815)                       |  |  |
| Depth: Overall / Net            | 33 <b>1⁄8</b> (840) / 32 (815) |  |  |
| Height: Overall / Net           | 77 ¾ (1965) / 76 (1930)        |  |  |
| Enclosure Opening               | 28 1⁄8 (715)                   |  |  |
| Skirt Height                    | 6 (150)                        |  |  |
| Drain Rough-In (from Back Wall) | 15 ½ (395)                     |  |  |
| Drain Rough-In (from Side Wall) | 16 (405)                       |  |  |
| Drain: Diameter / Clearance     | 3 ¼ (85) / ¾ (10)              |  |  |