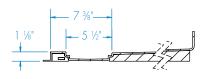

by Hamilton Bathware

without Seat

ADA/ANSI compliant when fully equipped and installed according to guidelines.

SECTION B-B (Trench grate (Included) not shown)

FEATURES Ibs Dimensional Tolerance ± %". Dimensions needed for site preparation should be measured from the unit. Manufacturer assumes no responsibility for preparatory work.