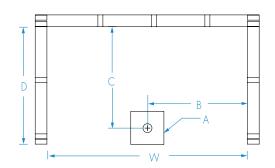

## FRAMING DIMENSIONS inches (mm)

| Туре   | <b>D</b><br>Depth | <b>W</b><br>Width | H<br>Height | Α       | В      | С           |
|--------|-------------------|-------------------|-------------|---------|--------|-------------|
| Alcove | 30                | 62 1/4            | -           | Box Out | 31 1/8 | 26 <b>%</b> |