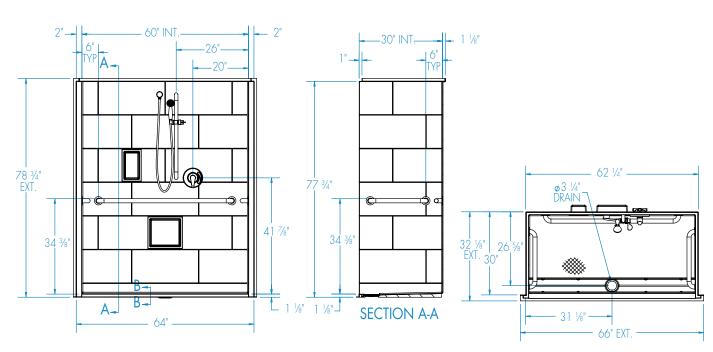

| Type and Model #       | Material                   | Wall Finish | Pieces | Drain           | Dam/Skirt Height | Net Wt. | Pkg. Wt. |
|------------------------|----------------------------|-------------|--------|-----------------|------------------|---------|----------|
| Shower HMT6232TR 1.125 | AcrylX™<br>applied acrylic | Smooth tile | 1      | Center<br>Front | 1 % skirt        | 200     | 210      |

## **DIMENSIONS**

| Specifications                  | inches                                                  |  |  |
|---------------------------------|---------------------------------------------------------|--|--|
| Width: Ext. / Int.              | 66 / 60                                                 |  |  |
| Depth: Ext. / Int.              | 32 1/8 / 30                                             |  |  |
| Height: Ext. / Int.             | 78 <b>3</b> ⁄ <sub>4</sub> / 76 <b>3</b> ⁄ <sub>4</sub> |  |  |
| Enclosure Opening:              | 60                                                      |  |  |
| Skirt Height:                   | 1/2                                                     |  |  |
| Drain Rough-In (from Back Wall) | 26 <b>%</b>                                             |  |  |
| Drain Rough-In (from Side Wall) | 31 1/8                                                  |  |  |