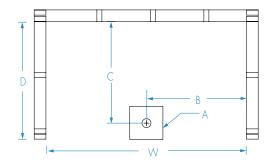

## FRAMING DIMENSIONS inches (mm)

| Туре   | <b>D</b><br>Depth | <b>W</b><br>Width | <b>H</b><br>Height | Α       | В           | С           |
|--------|-------------------|-------------------|--------------------|---------|-------------|-------------|
| Alcove | 36                | 50 1/4            | _                  | Box Out | 25 <b>½</b> | 32 <b>%</b> |