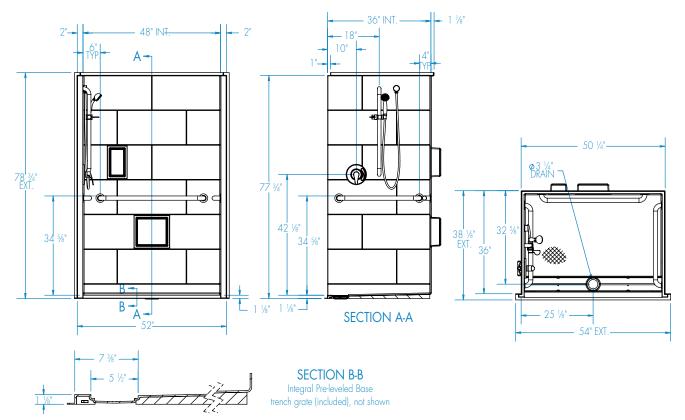

## **DIMENSIONS**

| DIMENOIS 110                    |                           |
|---------------------------------|---------------------------|
| Specifications                  | inches (mm)               |
| Width: Ext. / Int.              | 54 / 48                   |
| Depth: Ext. / Int.              | 38 1/8 / 36               |
| Height: Ext. / Int.             | 78 <b>¾</b> / 76 <b>¾</b> |
| Enclosure Opening:              | 48                        |
| Skirt Height:                   | 1 1/8                     |
| Drain Rough-In (from Back Wall) | 32 <b>%</b>               |
| Drain Rough-In (from Side Wall) | 25 1/8                    |
|                                 |                           |

## FRAMING DIMENSIONS inches (mm)

| Туре   | <b>D</b><br>Depth | <b>W</b><br>Width | <b>H</b><br>Height | Α       | В           | С           |
|--------|-------------------|-------------------|--------------------|---------|-------------|-------------|
| Alcove | 36                | 50 1/4            | _                  | Box Out | 25 <b>½</b> | 32 <b>%</b> |