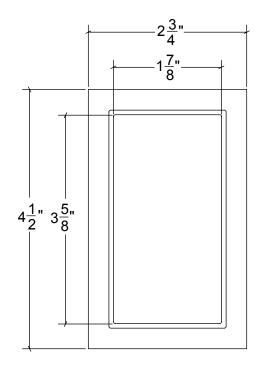

FP307PAM Revival Classic Pocket Door Pull Mortise Passage Set

# FP307PAM Revival Classic Pocket Door Pull Single Trim Only