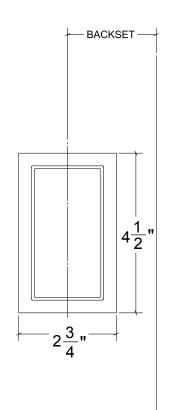

FP307PAM Revival Classic Pocket Door Pull Mortise Passage Set

#### Special Order Finish:

Satin Brass

Base Material: Solid Brass

Minimum door thickness required is 1-3/4" when using with pocket lock