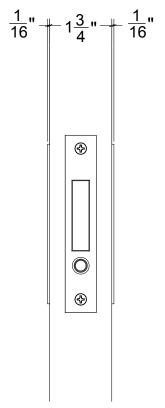

FP307PAM Revival Classic Pocket Door Pull Mortise Passage Set

#### Special Order Finish:

Satin Brass

Base Material: Solid Brass

Minimum door thickness required is 1-3/4" when using with pocket lock