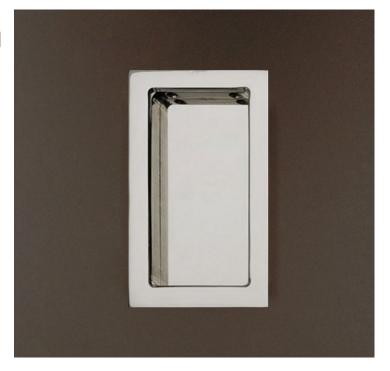

FP307PAM Revival Classic Pocket Door Pull Mortise Passage Set

#### Special Order Finish:

Satin Brass

Base Material: Solid Brass

Minimum door thickness required is 1-3/4" when using with pocket lock