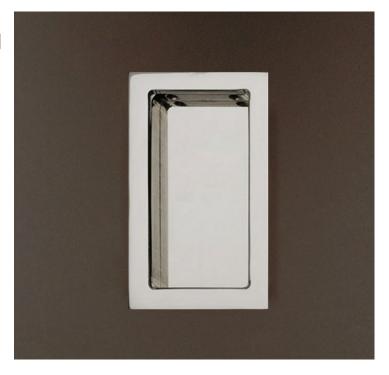

FP307PAM Revival Classic Pocket Door Pull Mortise Passage Set

# FP307PAM Revival Classic Pocket Door Pull Single Trim Only