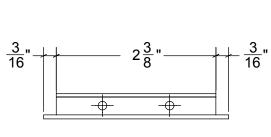

FP307PAM Revival Classic Pocket Door Pull Mortise Passage Set

# FP307PAM Revival Classic Pocket Door Pull Single Trim Only