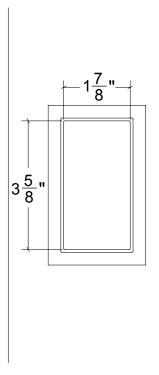

# FP307PAM Revival Classic Pocket Door Pull Single Trim Only

## Special Order Finish:

- Satin Brass

Base Material: Solid Brass