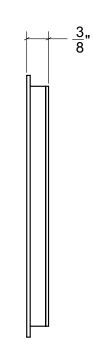

FP307PAM Revival Classic Pocket Door Pull Mortise Passage Set

# FP307PAM Revival Classic Pocket Door Pull Single Trim Only