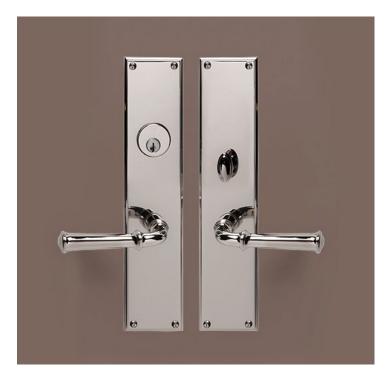

## EN301ML Revival Classic Escucheon Set Entry Set

## Base Material:

Solid Brass

Select a Lever or Knob from Revival Classic Collection (Shown with HL103)

**Mortise Entry** Lock standard backsets are 2-1/2" and 2-3/4" Standard function lock is with emergency egress and various other lock function types are available **Tubular Entry** Latch standard backsets are 2-3/8" and 2-3/4" Standard spacing is 5-1/2" CC and can work with 2-1/8" face bores