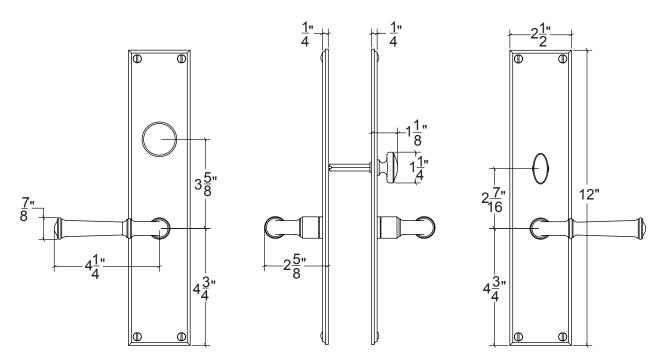

## Base Material:

Solid Brass

Select a Lever or Knob from Revival Classic Collection (Shown with HL103)

**Mortise Entry** Lock standard backsets are 2-1/2" and 2-3/4" Standard function lock is with emergency egress and various other lock function types are available **Tubular Entry** Latch standard backsets are 2-3/8" and 2-3/4" Standard spacing is 5-1/2" CC and can work with 2-1/8" face bores