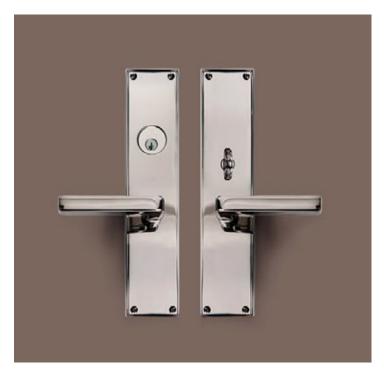

EN201ML Revival Modern Escucheon Set Entry Set

## Base Material:

Solid Brass

Select a Lever or Knob from Revival Modern Collection (Shown with HL101)

**Mortise Entry** Lock standard backsets are 2-1/2" and 2-3/4"
Standard function lock is with emergency egress and various other lock function types are available **Tubular Entry** Latch standard backsets are 2-3/8" and 2-3/4"
Standard spacing is 5-1/2" CC and can work with 2-1/8" face bores