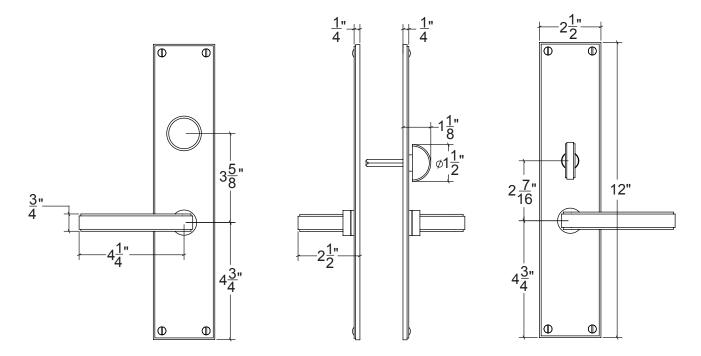

## Base Material:

Solid Brass

Select a Lever or Knob from Revival Modern Collection (Shown with HL101)

**Mortise Entry** Lock standard backsets are 2-1/2" and 2-3/4"
Standard function lock is with emergency egress and various other lock function types are available **Tubular Entry** Latch standard backsets are 2-3/8" and 2-3/4"
Standard spacing is 5-1/2" CC and can work with 2-1/8" face bores