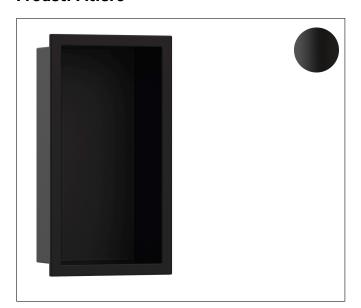

## **Product Picture**

1

## **Features**

- Consists of: wall niche with frame, sealing set
- Installation depth: 100 mm
- Where to use: new construction, renovation
- Easy to clean surface
- Suitable for use in wet areas
- Wall type: drywall construction, solid wall construction
- Material sealing set: Polystyrene (PS)
- Material wall niche: Stainless Steel 304 (1.4301)
- Surface of the wall niche powder-coated stainless steel
- Dimensions wall niche: 300 x 150 x 100 mm (HxWxD)
- Required dimensions for sealing set: 313 x 175 x 100 mm (Hx-WxD)