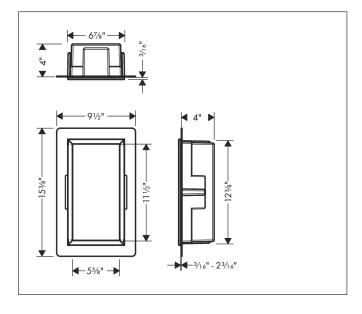

## **Drawing**

## **Features**

- Consists of: wall niche with frame, sealing set
- Installation depth: 100 mm
- Where to use: new construction, renovation
- Easy to clean surface
- Suitable for use in wet areas
- Wall type: drywall construction, solid wall construction
- Material sealing set: Polystyrene (PS)
- Material wall niche: Stainless Steel 304 (1.4301)
- Surface of the wall niche powder-coated stainless steel
- Dimensions wall niche: 300 x 150 x 100 mm (HxWxD)
- Required dimensions for sealing set: 313 x 175 x 100 mm (Hx-WxD)