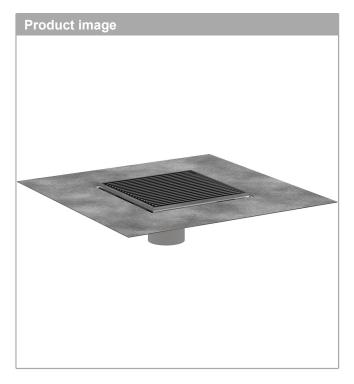

## RainDrain Brilliance Boardwalk

Set 6"x 6" trim with height adjustable frame and rough

Finish: Brushed Stainless Steel Part no. : 56136801

## **Features**

- · Consists of: point drain, installation set, preassembled sealing membrane, grate removal tool
- · Grate material: Stainless Steel 304 (1.4301)
- · Direction of outlet: vertical
- · Easy to clean surface
- · Easy adjustment to tile thickness with height adjustable frame (0.27– 0.7")
- · Up to 11.0 GPM (42.0 L/Min) drainage capacity
- · Where to use: new construction, renovation
- · Floor thickness: up to 1.57"
- · Grate removal tool allows easy removal of the trim
- · With removable hair strainer
- · Mounting type: free in the floor
- · Suitable for primary and secondary drainage