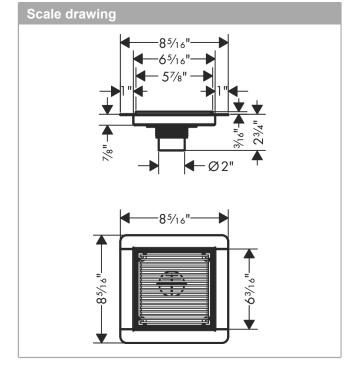

## RainDrain Brilliance Boardwalk

Set 6"x 6" trim with height adjustable frame and rough

Finish: Brushed Stainless Steel Part no. : 56136801

## **Features**

- · Consists of: point drain, installation set, preassembled sealing membrane, grate removal tool
- · Grate material: Stainless Steel 304 (1.4301)
- · Direction of outlet: vertical
- · Easy to clean surface
- · Easy adjustment to tile thickness with height adjustable frame (0.27– 0.7")
- · Up to 11.0 GPM (42.0 L/Min) drainage capacity
- · Where to use: new construction, renovation
- · Floor thickness: up to 1.57"
- · Grate removal tool allows easy removal of the trim
- · With removable hair strainer
- · Mounting type: free in the floor
- · Suitable for primary and secondary drainage