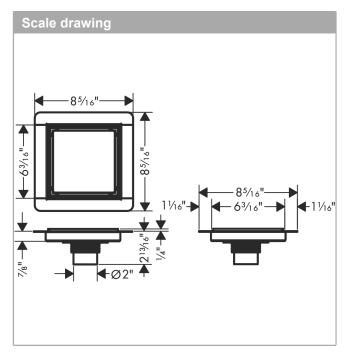

#### **RainDrain Brilliance** Set 6"x 6" trim tileable rear cover and rough Finish: Brushed Stainless Steel Part no. : 56134801