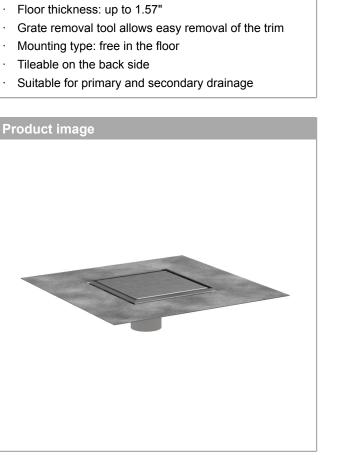

#### **RainDrain Brilliance** Set 6"x 6" trim tileable rear cover and rough Finish: Brushed Stainless Steel Part no. : 56134801

#### **Features**

- · Consists of: point drain, installation set, preassembled sealing membrane, grate removal tool
- · Grate material: Stainless Steel 304 (1.4301)
- · Direction of outlet: vertical
- · Easy to clean surface
- · Easy adjustment to tile thickness with height adjustable frame (0.27-0.7")
- · Up to 11.0 GPM (42.0 L/Min) drainage capacity
- · Where to use: new construction, renovation
- · Floor thickness: up to 1.57"
- · Grate removal tool allows easy removal of the trim
- · Mounting type: free in the floor
- .
- .