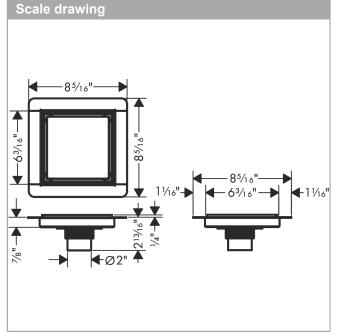

## **Features**

- · Consists of: point drain, installation set, preassembled sealing membrane, grate removal tool
- · Grate material: Stainless Steel 304 (1.4301)
- · Direction of outlet: vertical
- · Easy to clean surface
- · Easy adjustment to tile thickness with height adjustable frame (0.27– 0.7")
- · Up to 11.0 GPM (42.0 L/Min) drainage capacity
- · Where to use: new construction, renovation
- · Floor thickness: up to 1.57"
- · Grate removal tool allows easy removal of the trim
- · Mounting type: free in the floor
- · Tileable on the back side
- · Suitable for primary and secondary drainage