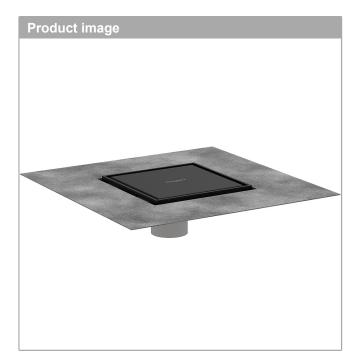

## RainDrain Brilliance

Set 6"x 6" trim tileable rear cover and rough

Finish: matte black Part no.: 56134671

## **Features**

- · Consists of: point drain, installation set, preassembled sealing membrane, grate removal tool
- · Grate material: Stainless Steel 304 (1.4301)
- · Direction of outlet: vertical
- · Easy to clean surface
- · Easy adjustment to tile thickness with height adjustable frame (0.27– 0.7")
- · Up to 11.0 GPM (42.0 L/Min) drainage capacity
- · Where to use: new construction, renovation
- · Floor thickness: up to 1.57"
- · Grate removal tool allows easy removal of the trim
- · Mounting type: free in the floor
- · Tileable on the back side
- · Suitable for primary and secondary drainage