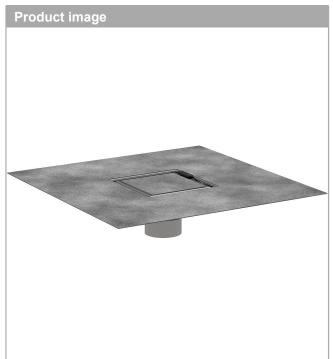

## RainDrain Rock

Set 4"x 4" trim with rough Part no.: 56133001 Finish:

\$ 460.00

## **Features**

- · Consists of: point drain, installation set, preassembled sealing membrane, grate removal tool
- Grate material: Stainless Steel 304 (1.4301)
- Easy to clean surface
- Easy adjustment to tile thickness with height adjustable frame (0.27-0.7")
- · Up to 11.0 GPM (42.0 L/Min) drainage capacity
- · Where to use: new construction, renovation
- · Floor thickness: up to 1.57"
- Rotatable and adjustable siphon body
- Grate removal tool allows easy removal of the trim
- Mounting type: free in the floor
- Tileable
- Suitable for primary and secondary drainage