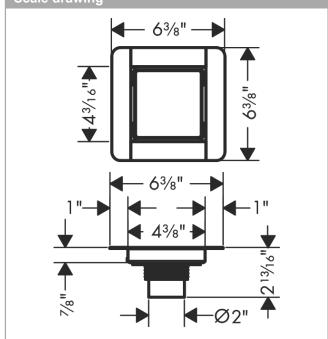

## **Features**

- · Consists of: point drain, installation set, preassembled sealing membrane, grate removal tool
- Grate material: Stainless Steel 304 (1.4301)
- Easy to clean surface
- Easy adjustment to tile thickness with height adjustable frame (0.27-0.7")
- · Up to 11.0 GPM (42.0 L/Min) drainage capacity
- · Where to use: new construction, renovation
- · Floor thickness: up to 1.57"
- Rotatable and adjustable siphon body
- Grate removal tool allows easy removal of the trim
- Mounting type: free in the floor
- Tileable
- Suitable for primary and secondary drainage