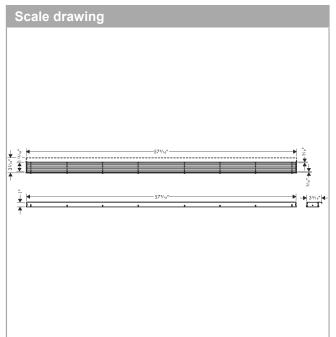

## RainDrain Match Boardwalk Trim Boardwalk for 59 1/8" Rough with Height Adjustable Frame Finish: Brushed Stainless Steel Part no. : 56128801

## Features

- · Consists of: design trim, height adjustable frame, wall installation flange, hair catcher
- Mounting type: wall-mounted, free in the floor
  Easy to clean surface
- Easy adjustment to tile thickness with height adjustable frame (0.27– 0.7")
- · Floor thickness: up to 1.57"
- · Suitable for any type of tile
- · Up to 60 I/min drainage capacity
- · Where to use: new construction, renovation
- · Grate removal tool allows easy removal of the trim
- · Wall mounting possible
- tile inlay depth: 0.47"
- · Grate material: Stainless Steel 304 (1.4301)
- · Suitable for primary and secondary drainage
- · Frame width: 2.44"