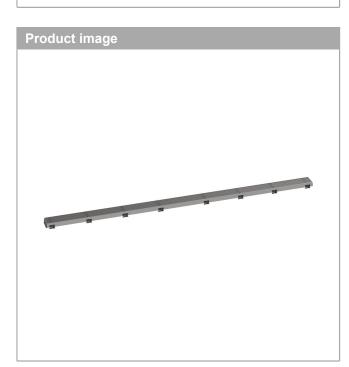

## RainDrain Match Boardwalk Trim Boardwalk for 59 1/8" Rough with Height Adjustable Frame Finish: Brushed Stainless Steel Part no. : 56128801

## Features

- · Consists of: design trim, height adjustable frame, wall installation flange, hair catcher
- Mounting type: wall-mounted, free in the floor
  Easy to clean surface
- Easy adjustment to tile thickness with height adjustable frame (0.27– 0.7")
- · Floor thickness: up to 1.57"
- · Suitable for any type of tile
- · Up to 60 I/min drainage capacity
- · Where to use: new construction, renovation
- · Grate removal tool allows easy removal of the trim
- · Wall mounting possible
- tile inlay depth: 0.47"
- · Grate material: Stainless Steel 304 (1.4301)
- · Suitable for primary and secondary drainage
- · Frame width: 2.44"