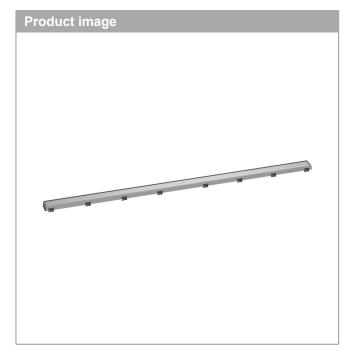

## RainDrain Match

Trim for 59 1/8" Rough with Height Adjustable Frame Finish: Brushed Stainless Steel Part no.: 56127801

## **Features**

- · Consists of: design trim, height adjustable frame, wall installation flange, hair catcher
- · Mounting type: wall-mounted, free in the floor
- · Tileable on the back side
- · Easy to clean surface
- · Easy adjustment to tile thickness with height adjustable frame (0.27– 0.7")
- · Floor thickness: up to 1.57"
- · Suitable for any type of tile
- · Up to 60 I/min drainage capacity
- · Where to use: new construction, renovation
- · Grate removal tool allows easy removal of the trim
- · Wall mounting possible
- · tile inlay depth: 0.47"
- · Grate material: Stainless Steel 304 (1.4301)
- · Suitable for primary and secondary drainage
- · Frame width: 2.44"