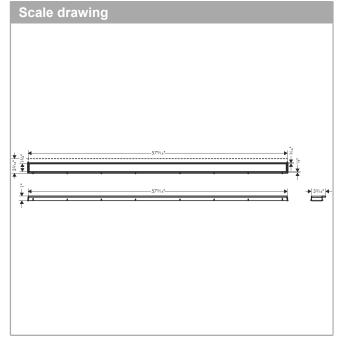

## RainDrain Match

Trim for 59 1/8" Rough with Height Adjustable Frame Finish: Brushed Stainless Steel Part no.: 56127801

## **Features**

- · Consists of: design trim, height adjustable frame, wall installation flange, hair catcher
- · Mounting type: wall-mounted, free in the floor
- · Tileable on the back side
- · Easy to clean surface
- · Easy adjustment to tile thickness with height adjustable frame (0.27– 0.7")
- · Floor thickness: up to 1.57"
- · Suitable for any type of tile
- · Up to 60 I/min drainage capacity
- · Where to use: new construction, renovation
- · Grate removal tool allows easy removal of the trim
- · Wall mounting possible
- · tile inlay depth: 0.47"
- · Grate material: Stainless Steel 304 (1.4301)
- · Suitable for primary and secondary drainage
- · Frame width: 2.44"