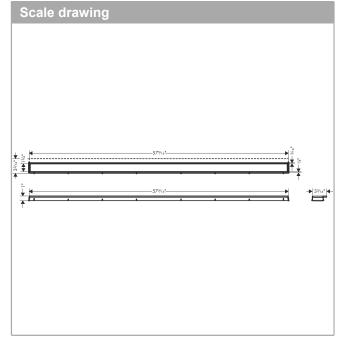

## RainDrain Match

Trim for 59 1/8" Rough with Height Adjustable Frame

Finish: chrome Part no.: 56127001

## **Features**

- · Consists of: design trim, height adjustable frame, wall installation flange, hair catcher
- · Mounting type: wall-mounted, free in the floor
- · Tileable on the back side
- · Easy to clean surface
- · Easy adjustment to tile thickness with height adjustable frame (0.27– 0.7")
- · Floor thickness: up to 1.57"
- · Suitable for any type of tile
- · Up to 60 I/min drainage capacity
- · Where to use: new construction, renovation
- · Grate removal tool allows easy removal of the trim
- · Wall mounting possible
- · tile inlay depth: 0.47"
- · Grate material: Stainless Steel 304 (1.4301)
- · Suitable for primary and secondary drainage
- · Frame width: 2.44"