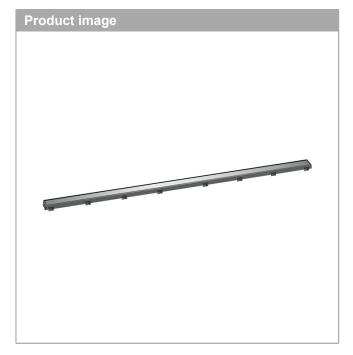

## RainDrain Match

Trim for 59 1/8" Rough with Height Adjustable Frame

Finish: chrome Part no.: 56127001

## **Features**

- · Consists of: design trim, height adjustable frame, wall installation flange, hair catcher
- · Mounting type: wall-mounted, free in the floor
- · Tileable on the back side
- · Easy to clean surface
- · Easy adjustment to tile thickness with height adjustable frame (0.27– 0.7")
- · Floor thickness: up to 1.57"
- · Suitable for any type of tile
- · Up to 60 I/min drainage capacity
- · Where to use: new construction, renovation
- · Grate removal tool allows easy removal of the trim
- · Wall mounting possible
- · tile inlay depth: 0.47"
- · Grate material: Stainless Steel 304 (1.4301)
- · Suitable for primary and secondary drainage
- · Frame width: 2.44"