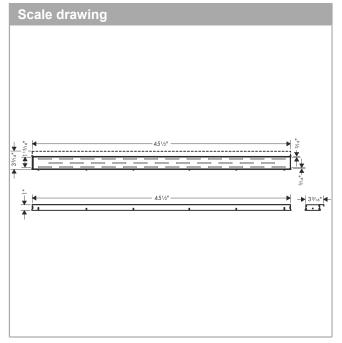

## Trim Classic for 47 1/4" Rough with Height Adjustable Frame

Finish: Brushed Stainless Steel Part no.: 56126801

## **Features**

- · Consists of: design trim, height adjustable frame, wall installation flange, hair catcher
- · Mounting type: wall-mounted, free in the floor
- · Easy to clean surface
- Easy adjustment to tile thickness with height adjustable frame (0.27– 0.7")
- · Floor thickness: up to 1.57"
- · Suitable for any type of tile
- · Up to 60 I/min drainage capacity
- · Where to use: new construction, renovation
- · Grate removal tool allows easy removal of the trim
- · Wall mounting possible
- · tile inlay depth: 0.47"
- · Grate material: Stainless Steel 304 (1.4301)
- · Suitable for primary and secondary drainage
- · Frame width: 2.44"