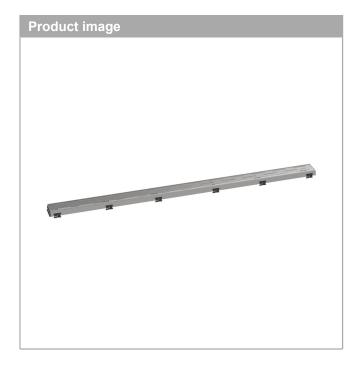

## RainDrain Match Regular

## Trim Classic for 47 1/4" Rough with Height Adjustable Frame

Finish: Brushed Stainless Steel Part no.: 56126801