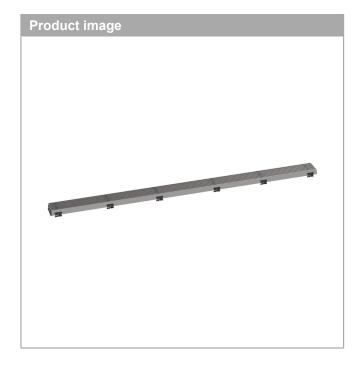

## RainDrain Match Boardwalk

## Trim Boadwalk for 47 1/4" Rough with Height Adjustable Frame

Finish: Brushed Stainless Steel Part no.: 56125801