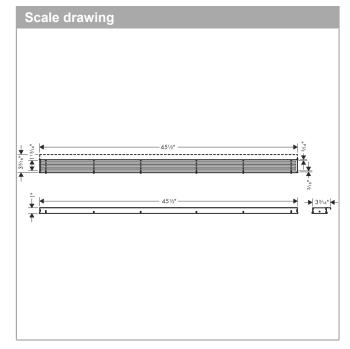

## Trim Boadwalk for 47 1/4" Rough with Height Adjustable Frame

Finish: Brushed Stainless Steel Part no.: 56125801

## **Features**

- · Consists of: design trim, height adjustable frame, wall installation flange, hair catcher
- · Mounting type: wall-mounted, free in the floor
- · Easy to clean surface
- Easy adjustment to tile thickness with height adjustable frame (0.27– 0.7")
- · Floor thickness: up to 1.57"
- · Suitable for any type of tile
- · Up to 60 I/min drainage capacity
- · Where to use: new construction, renovation
- · Grate removal tool allows easy removal of the trim
- · Wall mounting possible
- · tile inlay depth: 0.47"
- · Grate material: Stainless Steel 304 (1.4301)
- · Suitable for primary and secondary drainage
- · Frame width: 2.44"