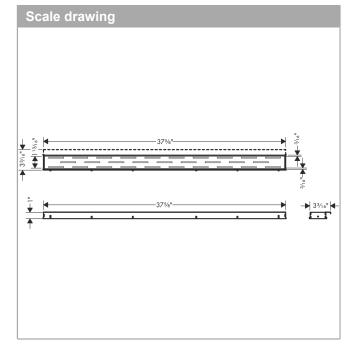

## Trim Classic for 39 3/8" Rough with Height Adjustable Frame

Finish: Brushed Stainless Steel Part no.: 56124801