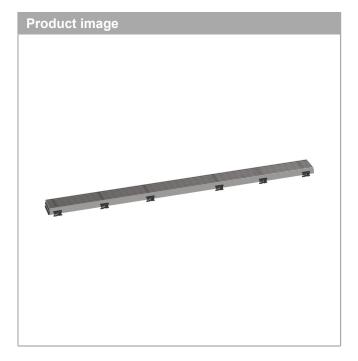

## RainDrain Match Boardwalk

## Trim Boardwalk for 39 3/8" Rough with Height Adjustable Frame

Finish: Brushed Stainless Steel Part no.: 56123801