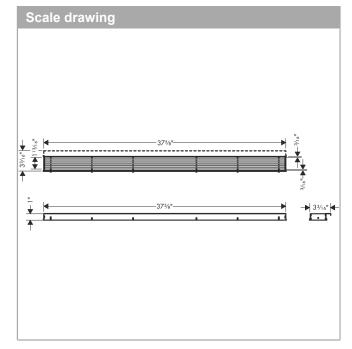

## Trim Boardwalk for 39 3/8" Rough with Height Adjustable Frame

Finish: Brushed Stainless Steel Part no.: 56123801

## **Features**

- · Consists of: design trim, height adjustable frame, wall installation flange, hair catcher
- · Mounting type: wall-mounted, free in the floor
- · Easy to clean surface
- Easy adjustment to tile thickness with height adjustable frame (0.27– 0.7")
- · Floor thickness: up to 1.57"
- · Suitable for any type of tile
- · Up to 60 I/min drainage capacity
- · Where to use: new construction, renovation
- · Grate removal tool allows easy removal of the trim
- · Wall mounting possible
- · tile inlay depth: 0.47"
- · Grate material: Stainless Steel 304 (1.4301)
- · Suitable for primary and secondary drainage
- · Frame width: 2.44"