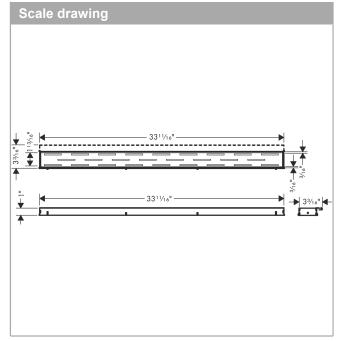

## Trim Classic for 35 1/4" Rough with Height Adjustable Frame

Finish: Brushed Stainless Steel Part no.: 56122801

## **Features**

- · Consists of: design trim, height adjustable frame, wall installation flange, hair catcher
- · Mounting type: wall-mounted, free in the floor
- · Easy to clean surface
- Easy adjustment to tile thickness with height adjustable frame (0.27– 0.7")
- · Floor thickness: up to 1.57"
- · Suitable for any type of tile
- · Up to 60 I/min drainage capacity
- · Where to use: new construction, renovation
- · Grate removal tool allows easy removal of the trim
- · Wall mounting possible
- · tile inlay depth: 0.47"
- · Grate material: Stainless Steel 304 (1.4301)
- · Suitable for primary and secondary drainage
- · Frame width: 2.44"