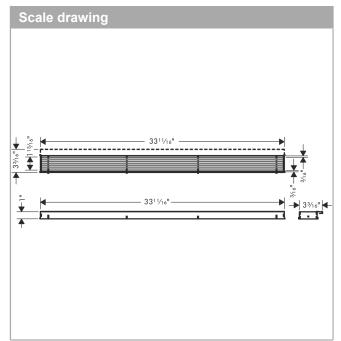

## RainDrain Match Boardwalk Trim Boardwalk for 35 1/4" Rough with Height Adjustable Frame Finish: Brushed Stainless Steel Part no. : 56121801

## Features

- · Consists of: design trim, height adjustable frame, wall installation flange, hair catcher
- Mounting type: wall-mounted, free in the floor
  Easy to clean surface
- Easy adjustment to tile thickness with height adjustable frame (0.27– 0.7")
- · Floor thickness: up to 1.57"
- · Suitable for any type of tile
- · Up to 60 I/min drainage capacity
- · Where to use: new construction, renovation
- · Grate removal tool allows easy removal of the trim
- · Wall mounting possible
- tile inlay depth: 0.47"
- · Grate material: Stainless Steel 304 (1.4301)
- · Suitable for primary and secondary drainage
- · Frame width: 2.44"