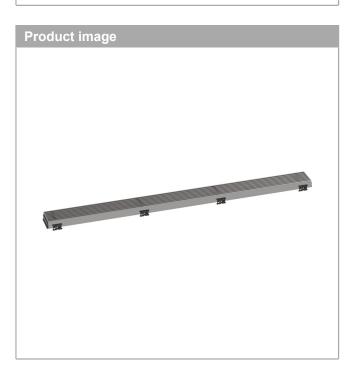

## RainDrain Match Boardwalk Trim Boardwalk for 35 1/4" Rough with Height Adjustable Frame Finish: Brushed Stainless Steel Part no. : 56121801

## Features

- · Consists of: design trim, height adjustable frame, wall installation flange, hair catcher
- Mounting type: wall-mounted, free in the floor
  Easy to clean surface
- Easy adjustment to tile thickness with height adjustable frame (0.27– 0.7")
- · Floor thickness: up to 1.57"
- · Suitable for any type of tile
- · Up to 60 I/min drainage capacity
- · Where to use: new construction, renovation
- · Grate removal tool allows easy removal of the trim
- · Wall mounting possible
- tile inlay depth: 0.47"
- · Grate material: Stainless Steel 304 (1.4301)
- · Suitable for primary and secondary drainage
- · Frame width: 2.44"