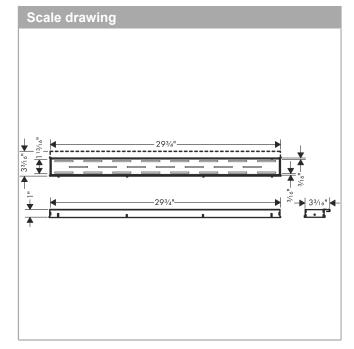

## RainDrain Match Regular

## Trim Classic for 31 1/2" Rough with Height Adjustable Frame

Finish: Brushed Stainless Steel Part no.: 56120801

## **Features**

- · Consists of: design trim, height adjustable frame, wall installation flange, hair catcher
- · Mounting type: wall-mounted, free in the floor
- · Easy to clean surface
- Easy adjustment to tile thickness with height adjustable frame (0.27– 0.7")
- · Floor thickness: up to 1.57"
- · Suitable for any type of tile
- · Up to 60 I/min drainage capacity
- · Where to use: new construction, renovation
- · Grate removal tool allows easy removal of the trim
- · Wall mounting possible
- · tile inlay depth: 0.47"
- · Grate material: Stainless Steel 304 (1.4301)
- · Suitable for primary and secondary drainage
- · Frame width: 2.44"