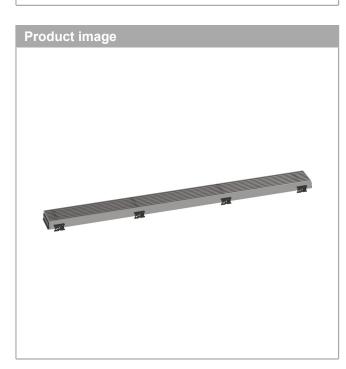

## RainDrain Match Boardwalk Trim Boardwalk for 31 1/2" Rough with Height Adjustable Frame Finish: Brushed Stainless Steel Part no. : 56119801

## Features

- · Consists of: design trim, height adjustable frame, wall installation flange, hair catcher
- Mounting type: wall-mounted, free in the floor
  Easy to clean surface
- Easy adjustment to tile thickness with height adjustable frame (0.27– 0.7")
- · Floor thickness: up to 1.57"
- · Suitable for any type of tile
- · Up to 60 I/min drainage capacity
- · Where to use: new construction, renovation
- · Grate removal tool allows easy removal of the trim
- · Wall mounting possible
- tile inlay depth: 0.47"
- · Grate material: Stainless Steel 304 (1.4301)
- · Suitable for primary and secondary drainage
- · Frame width: 2.44"