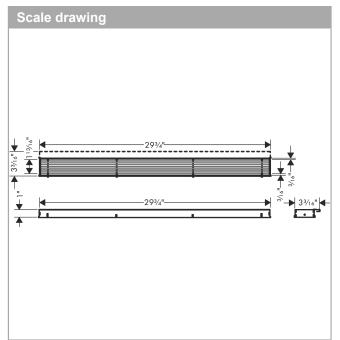

## RainDrain Match Boardwalk Trim Boardwalk for 31 1/2" Rough with Height Adjustable Frame Finish: Brushed Stainless Steel Part no. : 56119801

## Features

- · Consists of: design trim, height adjustable frame, wall installation flange, hair catcher
- Mounting type: wall-mounted, free in the floor
  Easy to clean surface
- Easy adjustment to tile thickness with height adjustable frame (0.27– 0.7")
- · Floor thickness: up to 1.57"
- · Suitable for any type of tile
- · Up to 60 I/min drainage capacity
- · Where to use: new construction, renovation
- · Grate removal tool allows easy removal of the trim
- · Wall mounting possible
- tile inlay depth: 0.47"
- · Grate material: Stainless Steel 304 (1.4301)
- · Suitable for primary and secondary drainage
- · Frame width: 2.44"