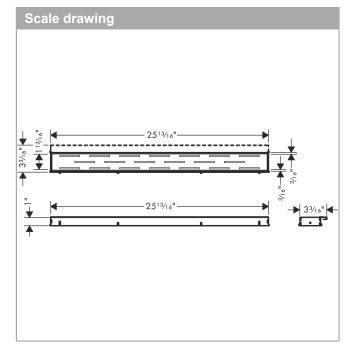

## Trim Classic for 27 5/8" Rough with Height Adjustable Frame

Finish: Brushed Stainless Steel Part no.: 56118801

## **Features**

- · Consists of: design trim, height adjustable frame, wall installation flange, hair catcher
- · Mounting type: wall-mounted, free in the floor
- · Easy to clean surface
- Easy adjustment to tile thickness with height adjustable frame (0.27– 0.7")
- · Floor thickness: up to 1.57"
- · Suitable for any type of tile
- · Up to 60 I/min drainage capacity
- · Where to use: new construction, renovation
- · Grate removal tool allows easy removal of the trim
- · Wall mounting possible
- · tile inlay depth: 0.47"
- · Grate material: Stainless Steel 304 (1.4301)
- · Suitable for primary and secondary drainage
- · Frame width: 2.44"