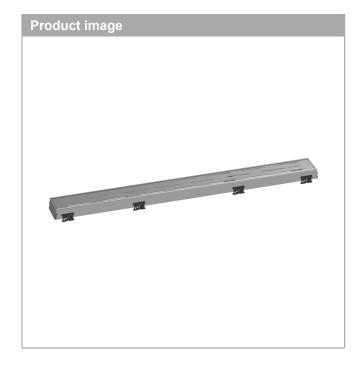

## RainDrain Match Regular

## Trim Classic for 27 5/8" Rough with Height Adjustable Frame

Finish: Brushed Stainless Steel Part no.: 56118801