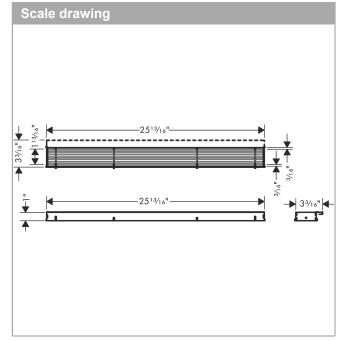

## Trim Broadwalk for 27 5/8" Rough with Height Adjustable Frame

Finish: Brushed Stainless Steel Part no.: 56117801

## **Features**

- · Consists of: design trim, height adjustable frame, wall installation flange, hair catcher
- · Mounting type: wall-mounted, free in the floor
- · Easy to clean surface
- Easy adjustment to tile thickness with height adjustable frame (0.27– 0.7")
- · Floor thickness: up to 1.57"
- · Suitable for any type of tile
- · Up to 60 I/min drainage capacity
- · Where to use: new construction, renovation
- · Grate removal tool allows easy removal of the trim
- · Wall mounting possible
- · tile inlay depth: 0.47"
- · Grate material: Stainless Steel 304 (1.4301)
- · Suitable for primary and secondary drainage
- · Frame width: 2.44"