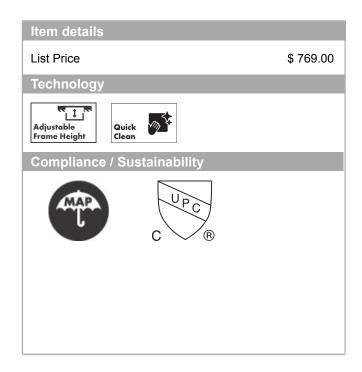

## RainDrain Match Boardwalk

## Trim Broadwalk for 27 5/8" Rough with Height Adjustable Frame

Finish: Brushed Stainless Steel Part no.: 56117801

## **Features**

- · Consists of: design trim, height adjustable frame, wall installation flange, hair catcher
- · Mounting type: wall-mounted, free in the floor
- · Easy to clean surface
- Easy adjustment to tile thickness with height adjustable frame (0.27– 0.7")
- · Floor thickness: up to 1.57"
- · Suitable for any type of tile
- · Up to 60 I/min drainage capacity
- · Where to use: new construction, renovation
- · Grate removal tool allows easy removal of the trim
- · Wall mounting possible
- · tile inlay depth: 0.47"
- · Grate material: Stainless Steel 304 (1.4301)
- · Suitable for primary and secondary drainage
- · Frame width: 2.44"