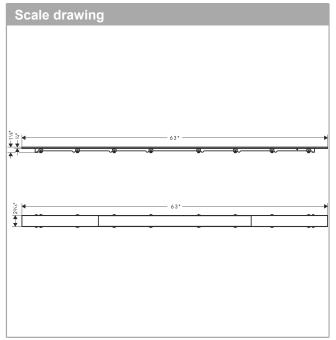

## **Features**

- · Consists of: tileable trim, grate removal tool, hair catcher, grate removal tool
- · Mounting type: free in the floor, two-sided
- · Can be shortened on site
- · Frameless design
- · Floor thickness: up to 1.57"
- · Suitable for every type of tile and tile thickness
- · Up to 11.0 GPM (42.0 L/Min) drainage capacity
- · Where to use: new construction, renovation
- · Grate removal tool allows easy removal of the trim
- · easy to clean
- · 1.96" excess length on both sides
- · can be shortened to a minimum of 59.05"
- · Grate material: Stainless Steel 304 (1.4301)
- · Suitable for primary drainage