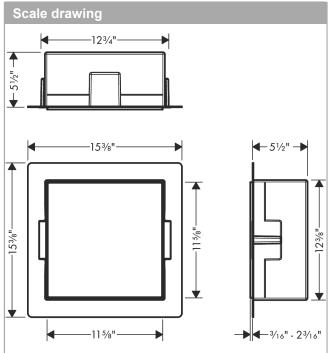

## Features

- · Consists of: wall niche frameless, installation set, sealing set
- · Installation depth: 140 mm
- · Where to use: new construction, renovation
- · Variable installation depth
- · Easy to clean surface
- Installable flush with the wall or as a design element sticking out (up to 2.17 inch)
- · frameless design
- · suitable for use in wet areas
- · easy adjustment to tile thickness
- Wall type: solid wall construction, drywall construction
- · Material sealing set: Polystyrene (PS)
- · Material wall niche: Stainless Steel 304 (1.4301)
- Dimensions wall niche: 11.81 x 11.81 x 5.51" (HxWxD)
- Required dimensions for installation set: 12.32 x 12.79 x 5.51" (HxWxD)