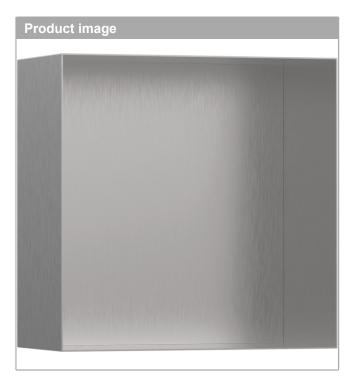

## XtraStoris Minimalistic Wall Niche Frameless 12"x 12"x 5.5" Finish: Brushed Stainless Steel Part no. : 56079800

## Features

- · Consists of: wall niche frameless, installation set, sealing set
- · Installation depth: 140 mm
- · Where to use: new construction, renovation
- · Variable installation depth
- · Easy to clean surface
- Installable flush with the wall or as a design element sticking out (up to 2.17 inch)
- · frameless design
- · suitable for use in wet areas
- · easy adjustment to tile thickness
- Wall type: solid wall construction, drywall construction
- · Material sealing set: Polystyrene (PS)
- · Material wall niche: Stainless Steel 304 (1.4301)
- Dimensions wall niche: 11.81 x 11.81 x 5.51" (HxWxD)
- Required dimensions for installation set: 12.32 x 12.79 x 5.51" (HxWxD)