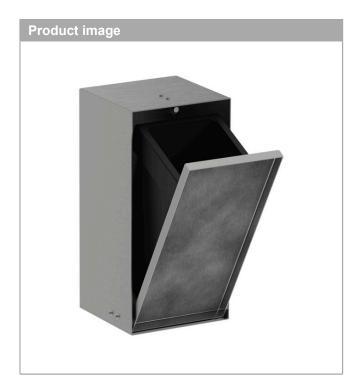

## **Features**

- · Consists of: wall niche with tileable door, waste bin, installation set, sealing set
- · Tileable Push-Open door
- · Depth of the tileable door: 0.47"
- · Installation depth: 140 mm
- · Where to use: new construction, renovation
- · Easy to clean surface
- · Easy adjustment to tile thickness
- · Wall type: drywall construction, solid wall construction
- · Material sealing set: Polystyrene (PS)
- · Material wall niche: Stainless Steel 304 (1.4301)
- · Capacity: 2,5 I