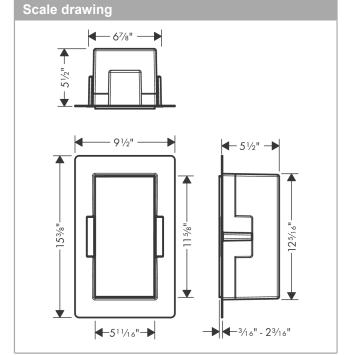

## **Features**

- · Consists of: wall niche with tileable door, waste bin, installation set, sealing set
- · Tileable Push-Open door
- · Depth of the tileable door: 0.47"
- · Installation depth: 140 mm
- · Where to use: new construction, renovation
- · Easy to clean surface
- · Easy adjustment to tile thickness
- · Wall type: drywall construction, solid wall construction
- · Material sealing set: Polystyrene (PS)
- · Material wall niche: Stainless Steel 304 (1.4301)
- · Capacity: 2,5 I